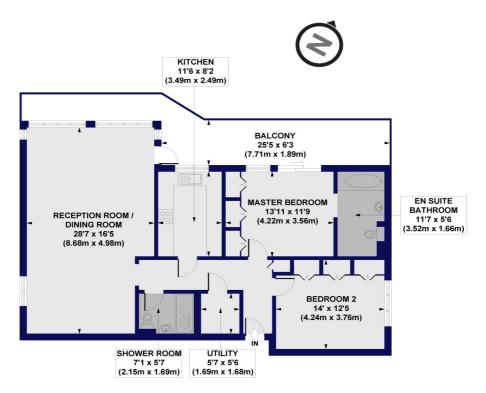

## Hendon Lane, N3 Approx. Gross Internal Floor Area 1155 sq. ft / 107.33 sq. m

FIRST FLOOR

All measurements of walls, doors, windows, fittings and appliances, including their size and location, are shown as standard sizes and do not constitute any warranty or representation by the seller, their agent or CP Creative. Any intending purchaser must satisfy himself by inspection or otherwise as to the correctness of the information contained in these plans. This plan is for illustrative purposes only and should be used as such by any prospective purchasers.