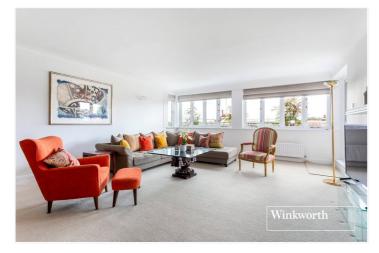

## **DESCRIPTION:**

Conveniently located on Hendon Lane within easy access of Finchley Central Underground Station, local bus routes, shopping facilities and recreational parkland, such as Stephens House & Gardens, is this well-presented first floor purpose built apartment. The property offers in excess of 1150 sq.ft of living space and comprises of a spacious reception room full of natural light and access to private balcony, a modern fitted kitchen, two double bedrooms (with an en suite bathroom to the primary bedroom), shower room and ample storage throughout, including a utility cupboard. Further benefits include a lift-in-block, allocated underground parking space, storage area and a share of the freehold. Offered on a chain free basis an internal viewing is highly recommended!

## **AT A GLANCE**

- Set in α purpose built block
- First floor with lift
- Large reception room
- Modern kitchen
- Bathroom & shower room
- Two double bedrooms
- Underground secure parking
- Share of freehold
- Offered chain free