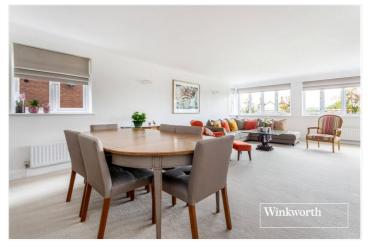

## **DESCRIPTION:**

Conveniently located on Hendon Lane within easy access of Finchley Central Underground Station, local bus routes, shopping facilities and recreational parkland, such as Stephens House & Gardens, is this well-presented first floor purpose built apartment. The property offers in excess of 1150 sq.ft of living space and comprises of a spacious reception room full of natural light and access to private balcony, a modern fitted kitchen, two double bedrooms (with an en suite bathroom to the primary bedroom), shower room and ample storage throughout, including a utility cupboard. Further benefits include a lift-in-block, allocated underground parking space, storage area and a share of the freehold. Offered on a chain free basis an internal viewing is highly recommended!

## **AT A GLANCE**

- Set in α purpose built block
- First floor with lift
- Large reception room
- Modern kitchen
- Bathroom & shower room
- Two double bedrooms
- Underground secure parking
- Share of freehold
- Offered chain free