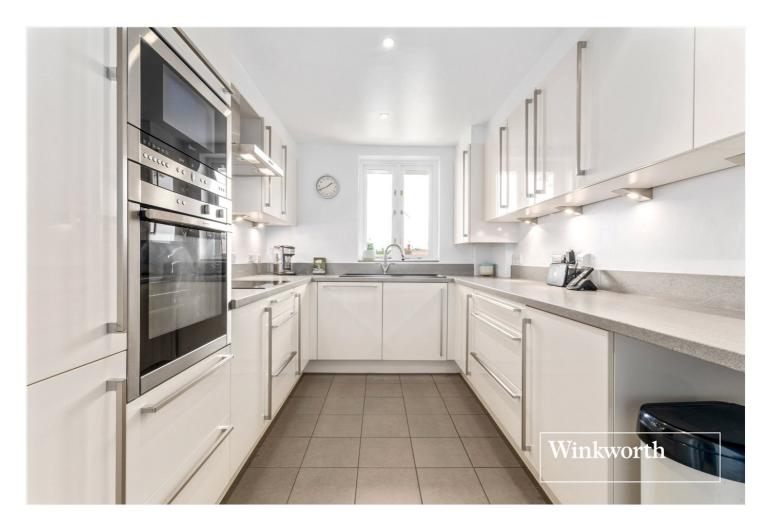

## **DESCRIPTION:**

Conveniently located on Hendon Lane within easy access of Finchley Central Underground Station, local bus routes, shopping facilities and recreational parkland, such as Stephens House & Gardens, is this well-presented first floor purpose built apartment. The property offers in excess of 1150 sq.ft of living space and comprises of a spacious reception room full of natural light and access to private balcony, a modern fitted kitchen, two double bedrooms (with an en suite bathroom to the primary bedroom), shower room and ample storage throughout, including a utility cupboard. Further benefits include a lift-in-block, allocated underground parking space, storage area and a share of the freehold. Offered on a chain free basis an internal viewing is highly recommended!

## **AT A GLANCE**

- Set in α purpose built block
- First floor with lift
- Large reception room
- Modern kitchen
- Bathroom & shower room
- Two double bedrooms
- Underground secure parking
- Share of freehold
- Offered chain free