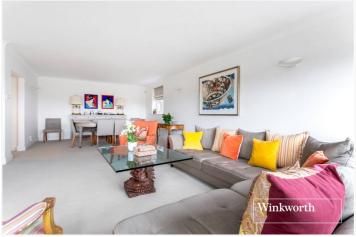

## **DESCRIPTION:**

Conveniently located on Hendon Lane within easy access of Finchley Central Underground Station, local bus routes, shopping facilities and recreational parkland, such as Stephens House & Gardens, is this well-presented first floor purpose built apartment. The property offers in excess of 1150 sq.ft of living space and comprises of a spacious reception room full of natural light and access to private balcony, a modern fitted kitchen, two double bedrooms (with an en suite bathroom to the primary bedroom), shower room and ample storage throughout, including a utility cupboard. Further benefits include a lift-in-block, allocated underground parking space, storage area and a share of the freehold. Offered on a chain free basis an internal viewing is highly recommended!

## **AT A GLANCE**

- Set in α purpose built block
- First floor with lift
- Large reception room
- Modern kitchen
- Bathroom & shower room
- Two double bedrooms
- Underground secure parking
- Share of freehold
- Offered chain free