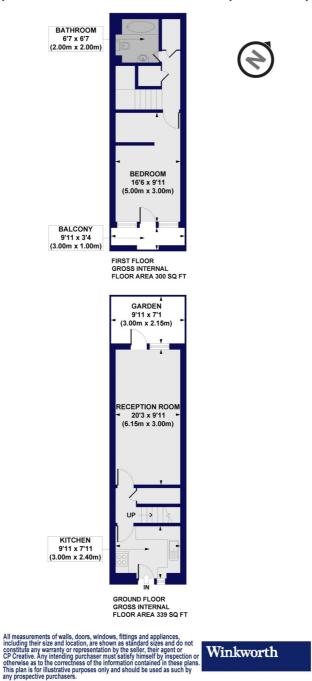

## St. Clements Church Hall, Davey Close, N7 Approx. Gross Internal Floor Area 639 sq. ft / 59.41 sq. m

This floorplan is for illustration purposes only and is not to scale. The position and size of doors, windows, appliances and other features are approximate.