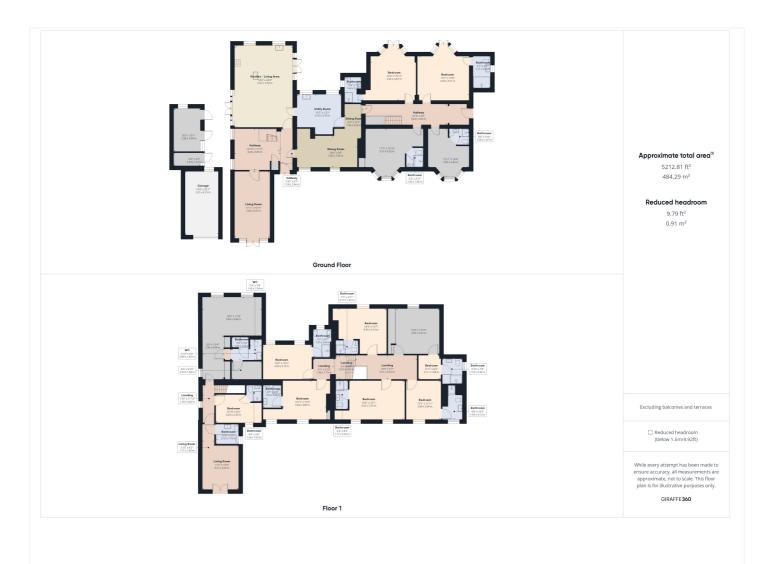

## **DESCRIPTION:**

Presenting a remarkable opportunity to acquire a grand period detached property nestled in the heart of a charming village. This substantial property offering over 5000 sq. ft. of living accommodation boasts an impressive 13 bedrooms all with their own bathrooms, offering an abundance of space and versatility. Formerly a thriving guest house the property offers the new owners a multitude of uses, including a grand family home or commercial premise. There is also a lapsed planning approval to create seven spacious apartments which could be re-instated.

This residence, set behind a walls, showcases a beautiful generous garden and a peaceful patio, perfect for outdoor relaxation and entertaining. The ground floor boasts a generous kitchen/diner with an Aga, a range of integrated appliances and large island with granite work top, a large utility room/laundry, dining room, living room and four bedrooms with bay windows and en-suite bathrooms. The ground floor bedrooms can be re-configured to create additional living spaces. There are 9 first floor bedrooms all with their own bathrooms. There is off-street parking behind walls for several cars and also garaging and outbuildings providing ample storage space. This unique property offers a truly unique opportunity to acquire an extraordinary piece of real estate, whether for an extended family, developer or someone looking for a commercial opportunity.

This floorplan is for illustration purposes only and is not to scale. The position and size of doors, windows, appliances and other features are approximate.

Reading | 0118 4022 300 | reading@winkworth.co.uk