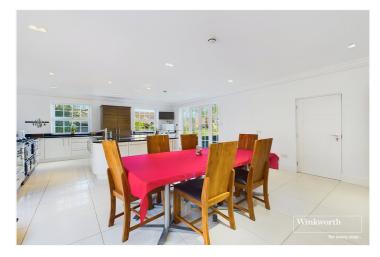

This residence, set behind a walls, showcases a beautiful generous garden and a peaceful patio, perfect for outdoor relaxation and entertaining. The ground floor boasts a generous kitchen/diner with an Aga, a range of integrated appliances and large island with granite work top, a large utility room/laundry, dining room, living room and four bedrooms with bay windows and en-suite bathrooms. The ground floor bedrooms can be re-configured to create additional living spaces. There are 9 first floor bedrooms all with their own bathrooms. There is off-street parking behind walls for several cars and also garaging and outbuildings providing ample storage space. This unique property offers a truly unique opportunity to acquire an extraordinary piece of real estate, whether for an extended family, developer or someone looking for a commercial opportunity.