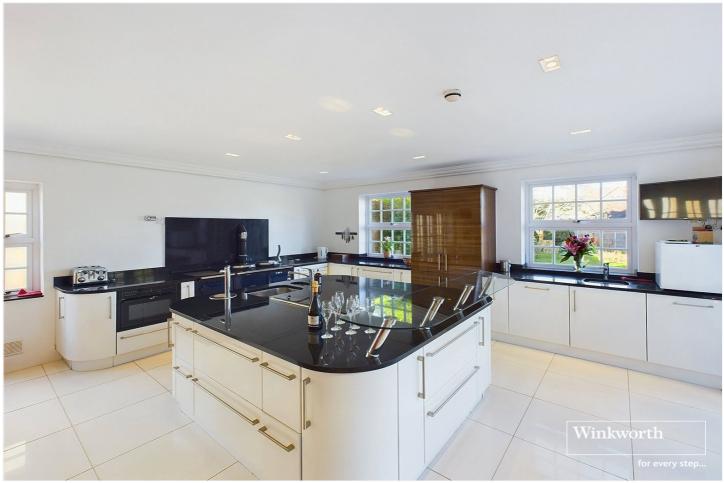

This residence, set behind a walls, showcases a beautiful generous garden and a peaceful patio, perfect for outdoor relaxation and entertaining. The ground floor boasts a generous kitchen/diner with an Aga, a range of integrated appliances and large island with granite work top, a large utility room/laundry, dining room, living room and four bedrooms with bay windows and en-suite bathrooms. The ground floor bedrooms can be re-configured to create additional living spaces. There are 9 first floor bedrooms all with their own bathrooms. There is off-street parking behind walls for several cars and also garaging and outbuildings providing ample storage space. This unique property offers a truly unique opportunity to acquire an extraordinary piece of real estate, whether for an extended family, developer or someone looking for a commercial opportunity.