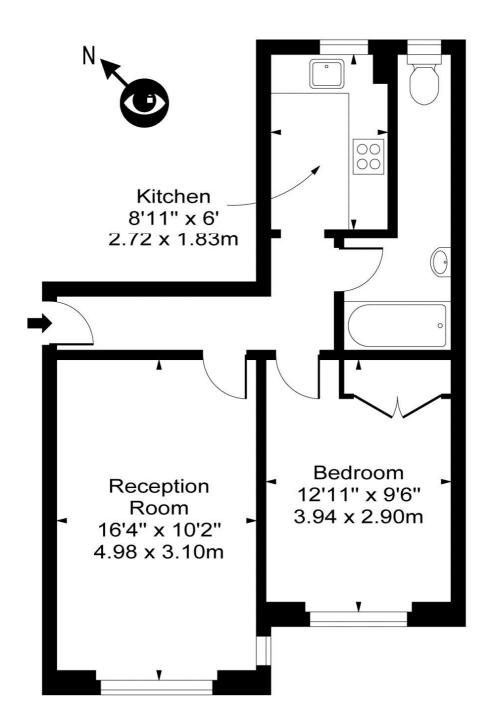

## Townshend Court, Shannon Place, NW8

Fourth Floor

Approx Gross Internal Area

476 Sq Ft - 44.22 Sq M

For Illustration Purposes Only - Not To Scale Floor Plan by www.bpmmediagroup.com Ref: No. P49730

Tenure: Leasehold

**Term:** Expires - 25/03/2192

**Service Charge:** £2,634.86 per annum

Ground Rent: £0 Annually

Council Tax Band: D

Where no figures are shown, we have been unable to ascertain the information. All figures that are shown were correct at the time of printing.