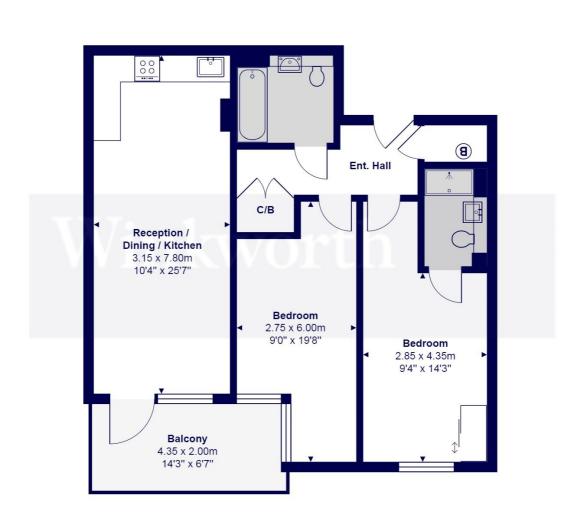

## **Butterfly Court, London N15**

Total Area: 72.1 m<sup>2</sup> ... 776 ft<sup>2</sup> (excluding balcony)

All measurements are approximate and for display purposes only

This floorplan is for illustration purposes only and is not to scale. The position and size of doors, windows, appliances and other features are approximate.