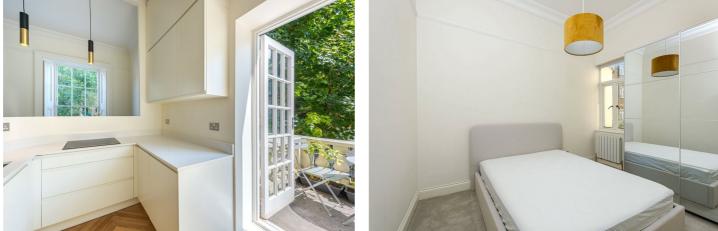

#### CAMBRIDGE ST, SW1V £2,900 PER MONTH FURNISHED

A stunning, two bed, Stucco fronted Victorian conversion in the heart of the Pimlico grid.

The flat has recently been refurbished throughout and comprises of a light and airy, open plan kitchen and living area with floor length sash windows & parquet flooring. The kitchen benefits from Bosch and Smeg appliances and ample storage. The private balcony can be found just off the kitchen. A modern bathroom with rainfall shower over bath, a master bedroom with a large wardrobe and a second room perfect as a Study, spare room or nursery.