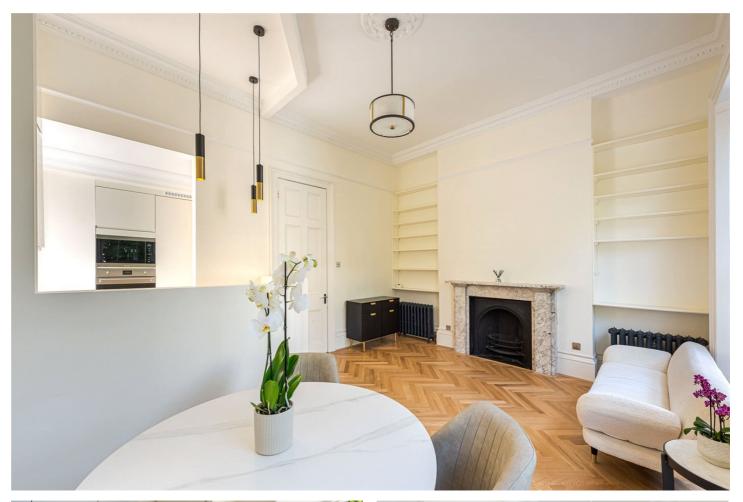

#### CAMBRIDGE ST, SW1V £2,900 PER MONTH FURNISHED

A stunning, two bed, Stucco fronted Victorian conversion in the heart of the Pimlico grid.

The flat has recently been refurbished throughout and comprises of a light and airy, open plan kitchen and living area with floor length sash windows & parquet flooring. The kitchen benefits from Bosch and Smeg appliances and ample storage. The private balcony can be found just off the kitchen. A modern bathroom with rainfall shower over bath, a master bedroom with a large wardrobe and a second room perfect as a Study, spare room or nursery.