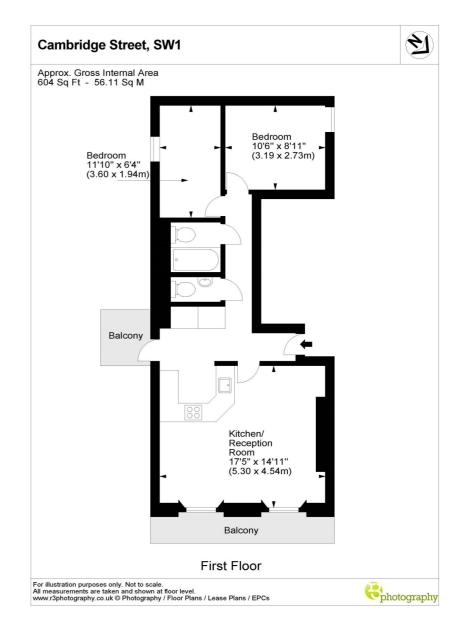

### AT A GLANCE

- One master bedroom
- One Single bedroom/study
- Newly renovated
- High spec kitchen
- Modern bathroom
- High ceilings

#### CAMBRIDGE ST, SW1V £2,900 PER MONTH FURNISHED

A stunning, two bed, Stucco fronted Victorian conversion in the heart of the Pimlico grid.

The flat has recently been refurbished throughout and comprises of a light and airy, open plan kitchen and living area with floor length sash windows & parquet flooring. The kitchen benefits from Bosch and Smeg appliances and ample storage. The private balcony can be found just off the kitchen. A modern bathroom with rainfall shower over bath, a master bedroom with a large wardrobe and a second room perfect as a Study, spare room or nursery.