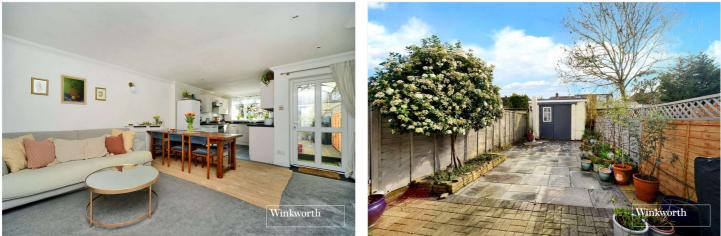

Features on the ground floor include a separate front reception room which in turn leads to a spacious, open plan reception/kitchen/diner, which provides a great space for entertaining. Upstairs, the property offers two double bedrooms and a single bedroom, along with the bathroom.

Outside, the property benefits from a low maintenance, southerly facing paved garden which provides side access via a shared alleyway. Due to the shared alleyway, the property is subject to a 'flying freehold'.