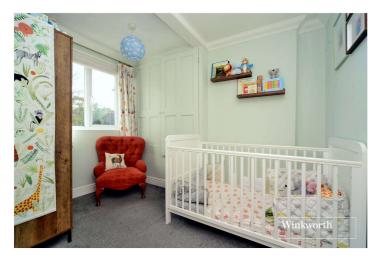

Features on the ground floor include a separate front reception room which in turn leads to a spacious, open plan reception/kitchen/diner, which provides a great space for entertaining. Upstairs, the property offers two double bedrooms and a single bedroom, along with the bathroom.

Bedroom - 10'4" x 7'4" max (3.15m x 2.24m max)

Bedroom - 9'7" x 7'1"max (2.92m x 2.16mmax)

Family Bathroom

Garden - Approx. 50ft

**Garden Shed** 

This floorplan is for illustration purposes only and is not to scale. The position and size of doors, windows, appliances and other features are approximate.