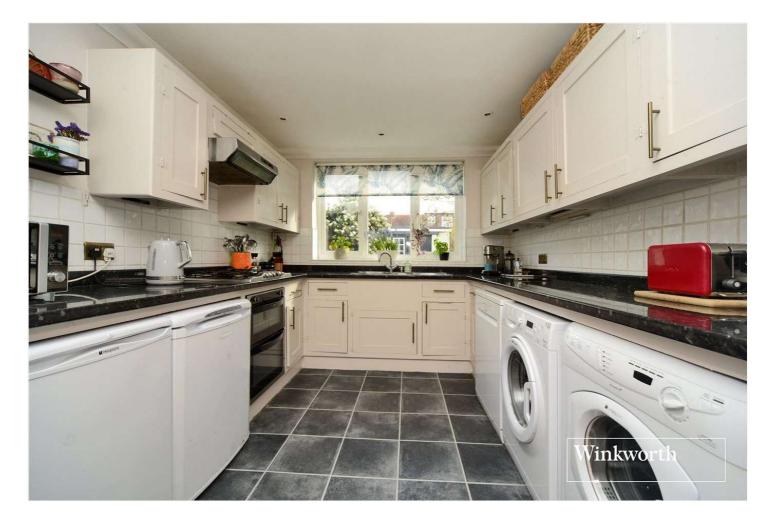

Features on the ground floor include a separate front reception room which in turn leads to a spacious, open plan reception/kitchen/diner, which provides a great space for entertaining. Upstairs, the property offers two double bedrooms and a single bedroom, along with the bathroom.

### ACCOMMODATION

Front Reception Room - 13'2" x 10'3" max (4.01m x 3.12m max)

Lounge/Diner - 16'4" x 13'6" max (4.98m x 4.11m max)

Kitchen - 11'7" x 8'10" max (3.53m x 2.7m max)

Bedroom - 11'1" x 10'4" max (3.38m x 3.15m max)