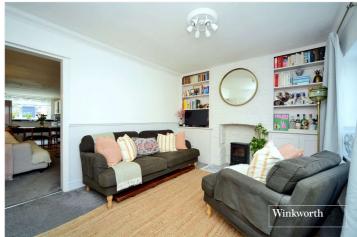

Features on the ground floor include a separate front reception room which in turn leads to a spacious, open plan reception/kitchen/diner, which provides a great space for entertaining. Upstairs, the property offers two double bedrooms and a single bedroom, along with the bathroom.

### ACCOMMODATION

Front Reception Room - 13'2" x 10'3" max (4.01m x 3.12m max)

Lounge/Diner - 16'4" x 13'6" max (4.98m x 4.11m max)

Kitchen - 11'7" x 8'10" max (3.53m x 2.7m max)

Bedroom - 11'1" x 10'4" max (3.38m x 3.15m max)