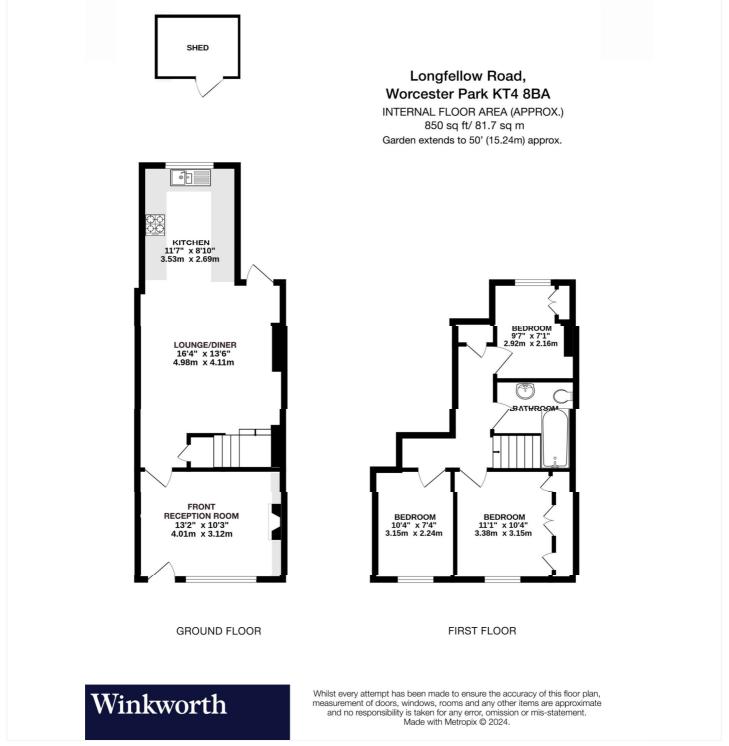

### ACCOMMODATION

Front Reception Room - 13'2" x 10'3" max (4.01m x 3.12m max)

Lounge/Diner - 16'4" x 13'6" max (4.98m x 4.11m max)

Kitchen - 11'7" x 8'10" max (3.53m x 2.7m max)

Bedroom - 11'1" x 10'4" max (3.38m x 3.15m max)

Bedroom - 10'4" x 7'4" max (3.15m x 2.24m max)

Bedroom - 9'7" x 7'1"max (2.92m x 2.16mmax)

Family Bathroom

Garden - Approx. 50ft

**Garden Shed** 

This floorplan is for illustration purposes only and is not to scale. The position and size of doors, windows, appliances and other features are approximate.