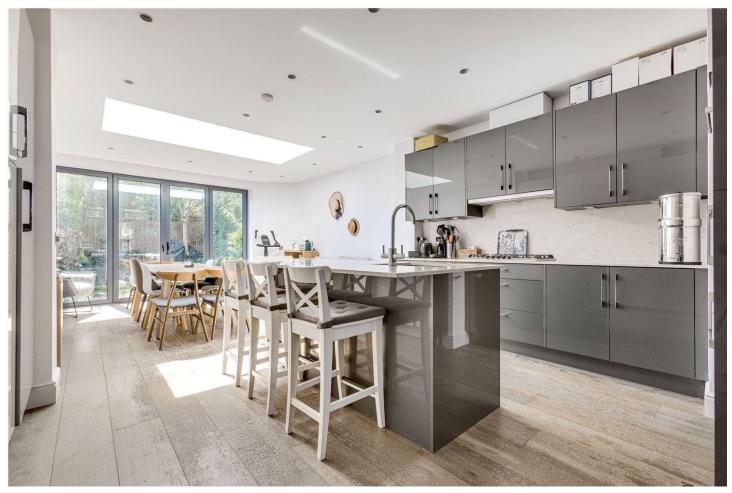

## **DESCRIPTION**

The property spans just shy of 2020 Sq. Ft. and offers fantastic living and entertaining space. There is a wonderfully designed open plan kitchen and reception room spanning the entirety of the ground floor, with bifolding doors opening out onto the south east facing garden. There is also a useful downstairs cloakroom and utility room on this floor. There are two bedrooms and a bathroom on both the first and second floor. The fifth bedroom can be found on the top floor and benefits from an ensuite bathroom. All bedrooms have extensive built in storage and are served by their own bathroom.