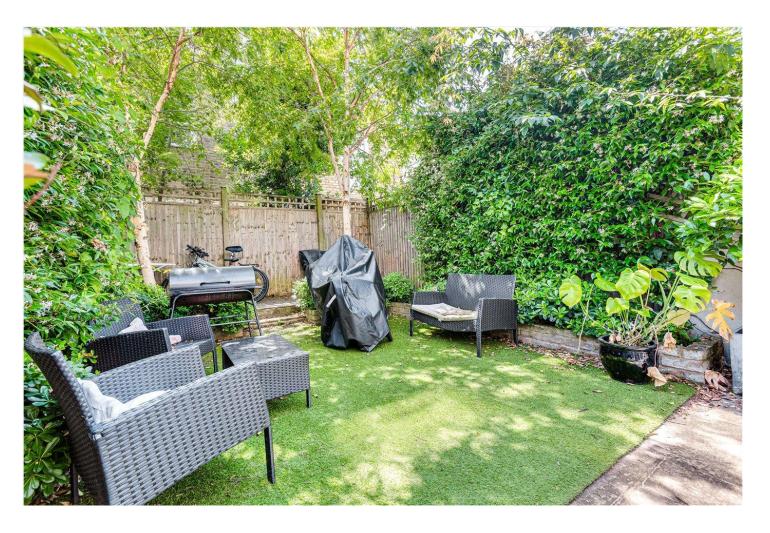

## **DESCRIPTION**

The property spans just shy of 2020 Sq. Ft. and offers fantastic living and entertaining space. There is a wonderfully designed open plan kitchen and reception room spanning the entirety of the ground floor, with bifolding doors opening out onto the south east facing garden. There is also a useful downstairs cloakroom and utility room on this floor. There are two bedrooms and a bathroom on both the first and second floor. The fifth bedroom can be found on the top floor and benefits from an ensuite bathroom. All bedrooms have extensive built in storage and are served by their own bathroom.