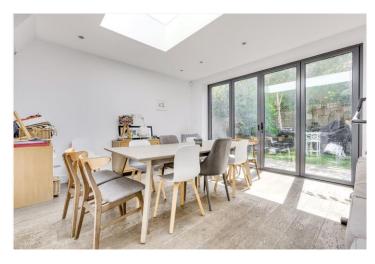

## **DESCRIPTION**

The property spans just shy of 2020 Sq. Ft. and offers fantastic living and entertaining space. There is a wonderfully designed open plan kitchen and reception room spanning the entirety of the ground floor, with bifolding doors opening out onto the south east facing garden. There is also a useful downstairs cloakroom and utility room on this floor. There are two bedrooms and a bathroom on both the first and second floor. The fifth bedroom can be found on the top floor and benefits from an ensuite bathroom. All bedrooms have extensive built in storage and are served by their own bathroom.