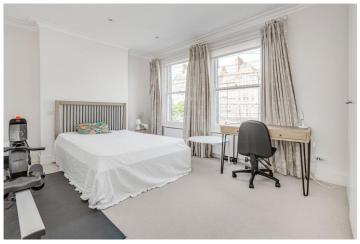

## **DESCRIPTION**

The property spans just shy of 2020 Sq. Ft. and offers fantastic living and entertaining space. There is a wonderfully designed open plan kitchen and reception room spanning the entirety of the ground floor, with bifolding doors opening out onto the south east facing garden. There is also a useful downstairs cloakroom and utility room on this floor. There are two bedrooms and a bathroom on both the first and second floor. The fifth bedroom can be found on the top floor and benefits from an ensuite bathroom. All bedrooms have extensive built in storage and are served by their own bathroom.