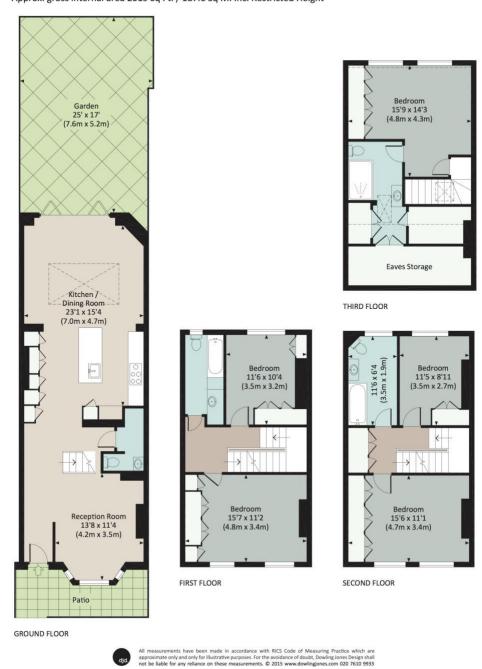

## **DELAFORD STREET, SW6**

Approx. gross internal area 1900 Sq Ft. / 176.5 Sq M. Approx. gross internal area 2019 Sq Ft. / 187.6 Sq M. Inc. Restricted Height

This floorplan is for illustration purposes only and is not to scale. The position and size of doors, windows, appliances and other features are approximate.