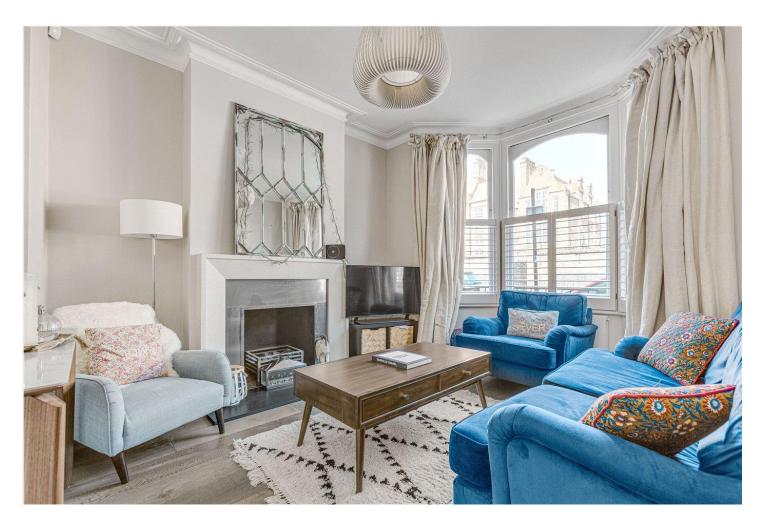

## **DESCRIPTION**

The property spans just shy of 2020 Sq. Ft. and offers fantastic living and entertaining space. There is a wonderfully designed open plan kitchen and reception room spanning the entirety of the ground floor, with bifolding doors opening out onto the south east facing garden. There is also a useful downstairs cloakroom and utility room on this floor. There are two bedrooms and a bathroom on both the first and second floor. The fifth bedroom can be found on the top floor and benefits from an ensuite bathroom. All bedrooms have extensive built in storage and are served by their own bathroom.