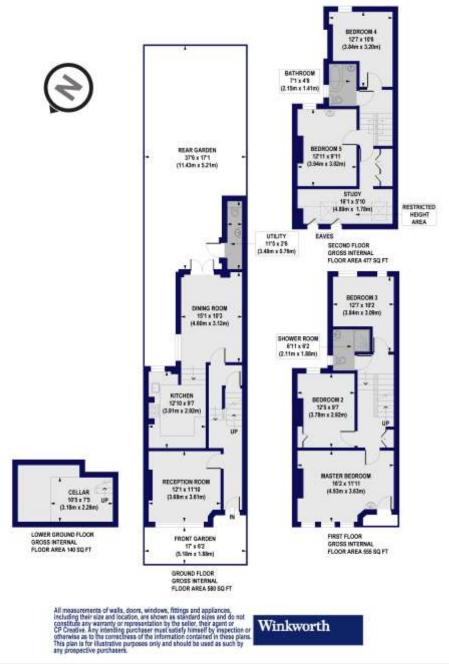

## Oakley Gardens, N8

Approx. Gross Internal Floor Area 1752 sq. ft / 162.84 sq. m (Including Restricted Height Area)
Approx. Gross Internal Floor Area 1707 sq. ft / 158.65 sq. m (Excluding Restricted Height Area)

This floorplan is for illustration purposes only and is not to scale. The position and size of doors, windows, appliances and other features are approximate.

Crouch End | 020 8342 9999 | crouchend@winkworth.co.uk