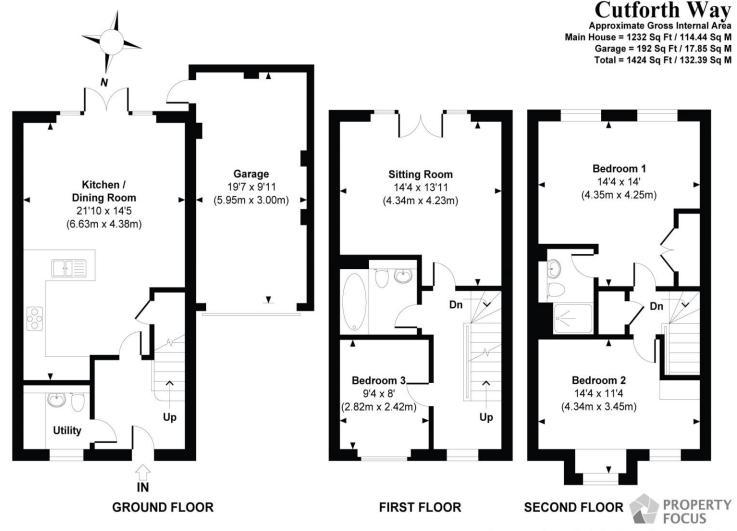

This beautiful, well presented three bedroom town house is located on the Abbotswood development having been built only four years ago and is still covered by NHBC. The light and airy accommodation comprises entrance hallway leading to a well-appointed kitchen/dining room with integrated appliances with double doors to the rear garden. The ground floor also comprises a utility room and downstairs cloakroom. To the first floor the sitting room is of generous proportions with a Juliette balcony. Also on the first floor there is a double bedroom and family bathroom. To the second floor is the master bedroom with en suite facilities and built in wardrobes and a further double bedroom.

Outside of the property benefits from drive way parking and a single garage. To the rear, the garden is enclosed with terraced area ideal for 'al fresco' dining the remainder being synthetic lawn, easy to care for and ideal for families.

## Winkworth

Address: 57 Cutforth Way, Romsey,

Hampshire, SO51 0BN

Council Tax Band: "D"

© www.propertyfocus.co | Professional Property Photography & Floorplans

Measured and drawn to RICS guidelines. Plan is for illustrative purposes only and is not to scale. All
dimensions, North point orientation and the size and placement of features are approximate and should not
be relied on as a statement of fact. No responsibility is taken for any error, omission or misrapresentation.