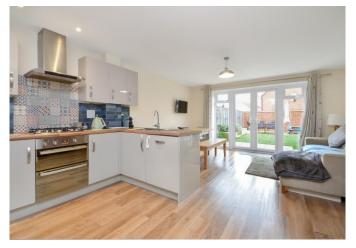

This beautiful, well presented three bedroom town house is located on the Abbotswood development having been built only four years ago and is still covered by NHBC. The light and airy accommodation comprises entrance hallway leading to a well-appointed kitchen/dining room with integrated appliances with double doors to the rear garden. The ground floor also comprises a utility room and downstairs cloakroom. To the first floor the sitting room is of generous proportions with a Juliette balcony. Also on the first floor there is a double bedroom and family bathroom. To the second floor is the master bedroom with en suite facilities and built in wardrobes and a further double bedroom.