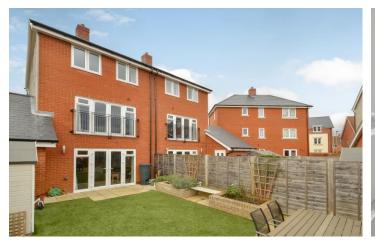

Outside of the property benefits from drive way parking and a single garage. To the rear, the garden is enclosed with terraced area ideal for 'al fresco' dining the remainder being synthetic lawn, easy to care for and ideal for families.