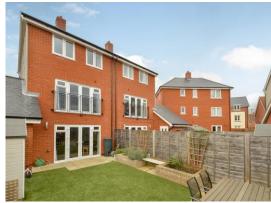

Outside of the property benefits from drive way parking and a single garage. To the rear, the garden is enclosed with terraced area ideal for 'al fresco' dining the remainder being synthetic lawn, easy to care for and ideal for families.