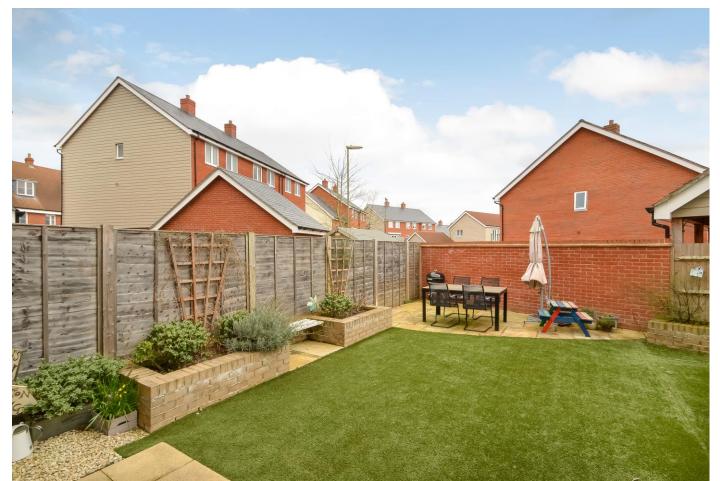

Outside of the property benefits from drive way parking and a single garage. To the rear, the garden is enclosed with terraced area ideal for 'al fresco' dining the remainder being synthetic lawn, easy to care for and ideal for families.