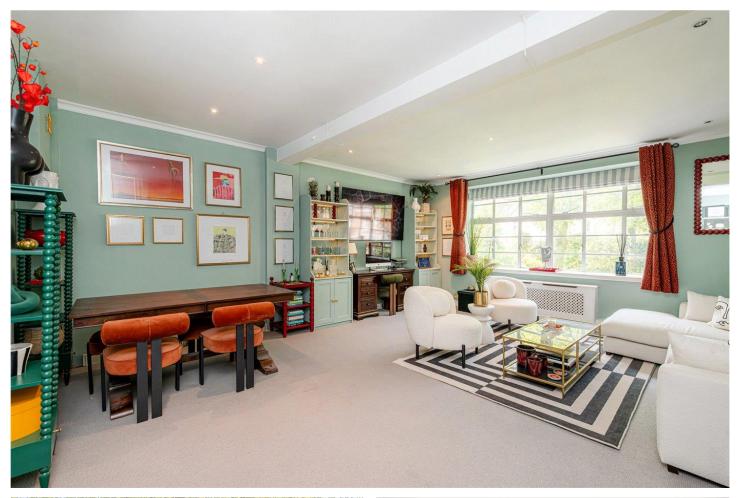

## **DESCRIPTION:**

This charming flat extends to 672sq.ft and has recently been refurbished by the current owners. Situated on the raised ground floor of a purpose-built block, the apartment is quietly situated at the rear of the building. The accommodation comprises; open plan reception and dining room, separate kitchen, bathroom, and a large bedroom. West facing picture windows flood the space with light and provide wonderful views over Lansdowne Crescent Gardens. The gardens are accessed via a gate just to the side of the building.