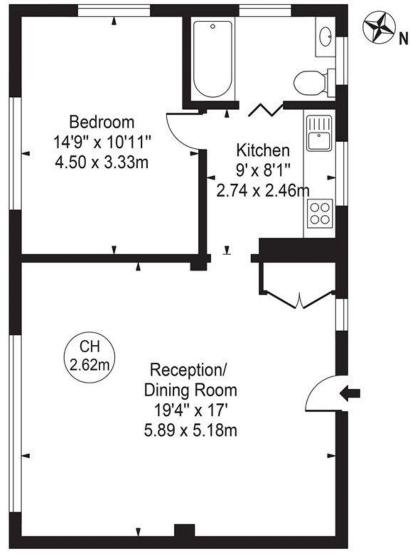

## Ladbroke Grove House

Approx. Gross Internal Area 672 Sq Ft - 62.43 Sq M

## Raised Ground Floor

For Illustration Purposes Only - Not To Scale

This floor plan should be used as a general outline for guidance only and does not constitute in whole or in part an offer or contract.