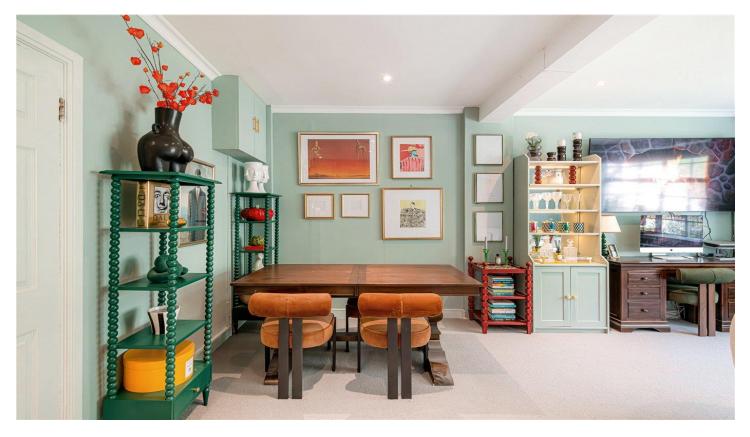

## **DESCRIPTION:**

This charming flat extends to 672sq.ft and has recently been refurbished by the current owners. Situated on the raised ground floor of a purpose-built block, the apartment is quietly situated at the rear of the building. The accommodation comprises; open plan reception and dining room, separate kitchen, bathroom, and a large bedroom. West facing picture windows flood the space with light and provide wonderful views over Lansdowne Crescent Gardens. The gardens are accessed via a gate just to the side of the building.