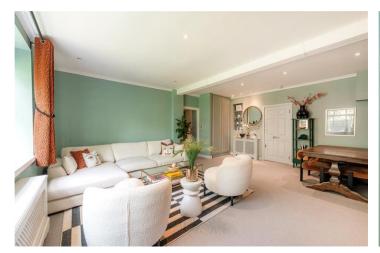

## **DESCRIPTION:**

This charming flat extends to 672sq.ft and has recently been refurbished by the current owners. Situated on the raised ground floor of a purpose-built block, the apartment is quietly situated at the rear of the building. The accommodation comprises; open plan reception and dining room, separate kitchen, bathroom, and a large bedroom. West facing picture windows flood the space with light and provide wonderful views over Lansdowne Crescent Gardens. The gardens are accessed via a gate just to the side of the building.