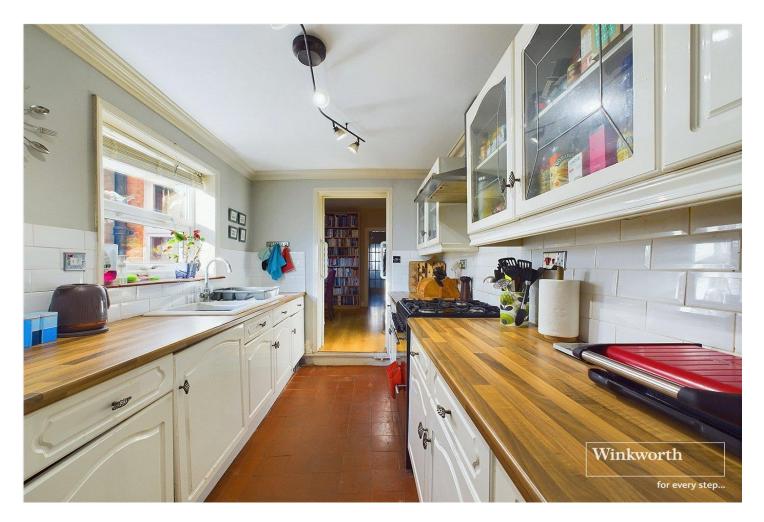

## **DESCRIPTION:**

Presenting this charming three-bedroom period terraced house with the added benefit of closed onward chain. The property boasts two reception rooms, offering flexible living spaces for your comfort and convenience. The third bedroom is accessed via the second, providing versatility for various needs. Step inside to discover a homely atmosphere with period features and ample natural light. The garden is perfect for outdoor relaxation and entertaining. A utility room adds extra convenience for your laundry and storage requirements. Situated in a sought-after location, this well-maintained property is close to local amenities, schools, and transport links. Don't miss the opportunity to make this wonderful house your new home. Contact us today to arrange a viewing and secure this fantastic property.

## **AT A GLANCE**

- Closed Onward Chain
- Three Bedrooms (Two Inter-Connected)
- Two Reception rooms
- Utility Room
- Bay Fronted
- Ground Floor Bathroom
- Enclosed Well-proportioned Rear Garden
- Good Transport Links