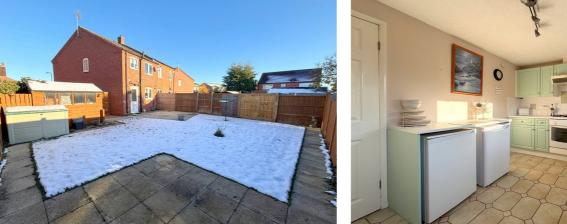

The accommodation comprises of Living Room, Kitchen/Diner, Two Bedrooms and a recently modernised Family Bathroom.

The property has a large gravel driveway with parking up to three cars, a front garden, a lovely private SOUTH FACING garden, gas central heating and UPVC double glazing.

## ACCOMMODATION

Living Room - 15'1" x 13'3" (4.6m x 4.04m)

Kitchen - 13'3" x 8'2" (4.04m x 2.5m)

Bedroom One - 10'10" x 9'7" (3.3m x 2m)

Bedroom Two - 11'3" x 6'9" (3.43m x 2.06m)