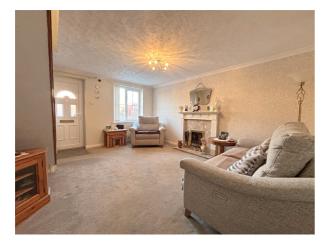

The accommodation comprises of Living Room, Kitchen/Diner, Two Bedrooms and a recently modernised Family Bathroom.

The property has a large gravel driveway with parking up to three cars, a front garden, a lovely private SOUTH FACING garden, gas central heating and UPVC double glazing.

## ACCOMMODATION

Living Room - 15'1" x 13'3" (4.6m x 4.04m)

Kitchen - 13'3" x 8'2" (4.04m x 2.5m)

Bedroom One - 10'10" x 9'7" (3.3m x 2m)

Bedroom Two - 11'3" x 6'9" (3.43m x 2.06m)