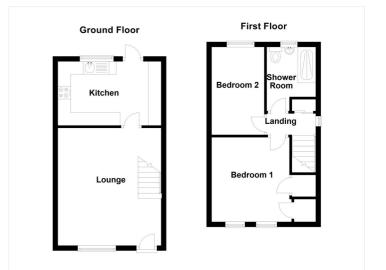

## ACCOMMODATION

Living Room - 15'1" x 13'3" (4.6m x 4.04m)

Kitchen - 13'3" x 8'2" (4.04m x 2.5m)

Bedroom One - 10'10" x 9'7" (3.3m x 2m)

Bedroom Two - 11'3" x 6'9" (3.43m x 2.06m)

This floorplan is for illustration purposes only and is not to scale. The position and size of doors, windows, appliances and other features are approximate.

**Sleaford** | 01529 303 377 | sleaford@winkworth.co.uk *winkworth.co.uk* 