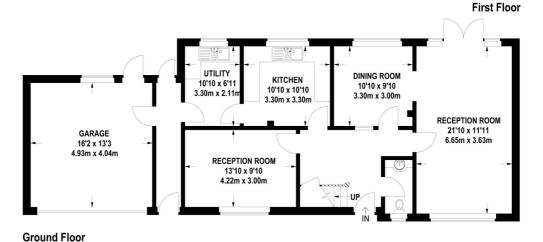

## **Ashcroft Park**

Approximate Gross Internal Area Ground Floor = 83 sq m / 1905 sq ft First Floor = 71 sq m / 1905 sq ft Garage = 22 sq m / 1905 sq ft Total = 177 sq m / 1905 sq ft

Viewmedia © 2013 viewmedia.co.uk

Whilst every attempt has been made to ensure the accuracy of this floor plan, measurements of doors, windows and rooms are approximate and no responsibility is taken for any error or omission. This illustration is for identification purposes only. Measured and drawn in accordance with RICS guidelines.

Not drawn to scale, unless stated. Dimensions shown are to the nearest 3" and are to the points indicated by the arrow heads.

This floorplan is for illustration purposes only and is not to scale. The position and size of doors, windows, appliances and other features are approximate.