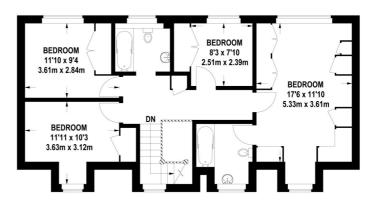

## **Ashcroft Park**

Approximate Gross Internal Area Ground Floor = 83 sq m / 1905 sq ft First Floor = 71 sq m / 1905 sq ft Garage = 22 sq m / 1905 sq ft Total = 177 sq m / 1905 sq ft

Viewmedia © 2013 viewmedia.co.uk

Whilst every attempt has been made to ensure the accuracy of this floor plan, measurements of doors, windows and rooms are approximate and no responsibility is taken for any error or omission. This illustration is for identification purposes only. Measured and drawn in accordance with RICS guidelines.

Not drawn to scale, unless stated. Dimensions shown are to the nearest 3" and are to the points indicated by the arrow heads.

This floorplan is for illustration purposes only and is not to scale. The position and size of doors, windows, appliances and other features are approximate.