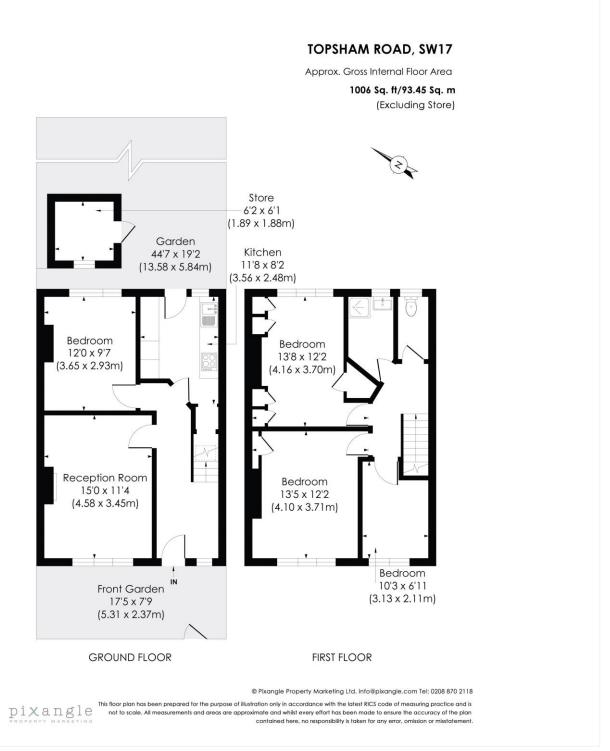

## **DESCRIPTION:**

A charming three-bedroom house featuring a beautiful private garden and two versatile reception rooms, with one offering the option to be converted into a fourth bedroom. Ideally situated near Tooting Bec station (Northern Line), Tooting Common, and a variety of local amenities.

The ground floor includes a spacious front reception room, a dining room, and a galley-style kitchen opening onto the rear garden. Upstairs, there are two double bedrooms, a single bedroom, and a shower room. This property is perfect for families or sharers seeking a comfortable, well-located home.

Conveniently positioned near Tooting Bec station (0.2 miles) (Northern Line, Zone 3), the vibrant Upper Tooting Road, and the open green spaces of Tooting Common.

Wandsworth Council Tax Band C

This floorplan is for illustration purposes only and is not to scale. The position and size of doors, windows, appliances and other features are approximate.