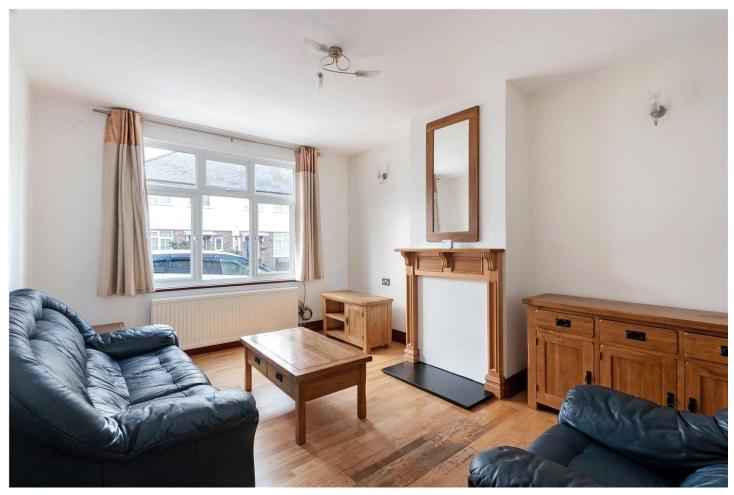

## **DESCRIPTION:**

A charming three-bedroom house featuring a beautiful private garden and two versatile reception rooms, with one offering the option to be converted into a fourth bedroom. Ideally situated near Tooting Bec station (Northern Line), Tooting Common, and a variety of local amenities.

The ground floor includes a spacious front reception room, a dining room, and a galley-style kitchen opening onto the rear garden. Upstairs, there are two double bedrooms, a single bedroom, and a shower room. This property is perfect for families or sharers seeking a comfortable, well-located home.