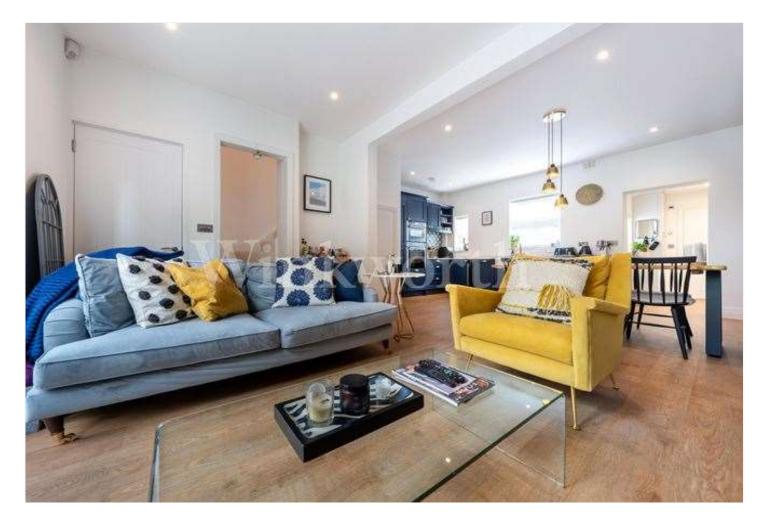

Comprehensively refurbished in 2020, this home offers a spacious open-plan living and kitchen/dining room, a stylish ground floor bathroom and an entrance hall with useful storage space. There are double French doors onto a southerly facing private patio. Upstairs there are 3 bedrooms with an ensuite shower room to the main bedroom. Externally there is off street parking to the front for 1 or 2 cars plus a side area for storage with a large shed. Beyond the decked patio there is an additional grassed area which could be used as garden or possibly even an allotment.