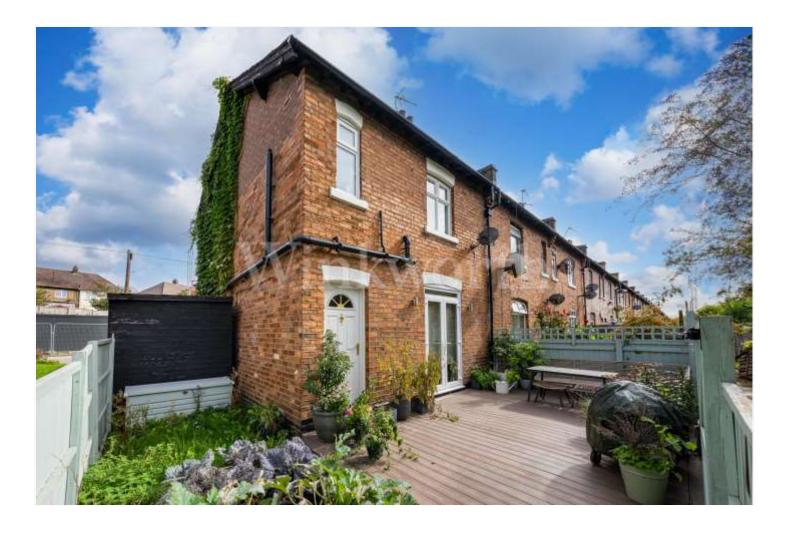

Comprehensively refurbished in 2020, this home offers a spacious open-plan living and kitchen/dining room, a stylish ground floor bathroom and an entrance hall with useful storage space. There are double French doors onto a southerly facing private patio. Upstairs there are 3 bedrooms with an ensuite shower room to the main bedroom. Externally there is off street parking to the front for 1 or 2 cars plus a side area for storage with a large shed. Beyond the decked patio there is an additional grassed area which could be used as garden or possibly even an allotment.

The entire house has a charming appeal and is also a great investment given how much the area is becoming more and more popular and desirable with the new facilities of Brent Cross Town. Access to Brent Terrace is off Claremont Road, just a short distance from Golders Green and West Hampstead. The house is within 0.24 miles from the new Brent Cross West Thameslink station.