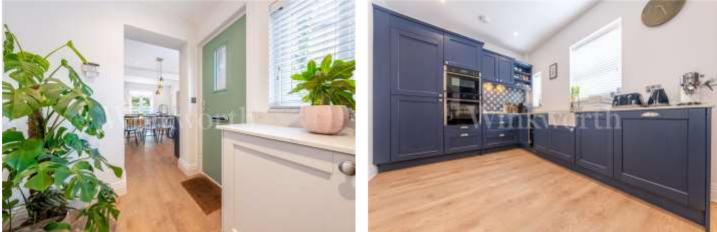

Comprehensively refurbished in 2020, this home offers a spacious open-plan living and kitchen/dining room, a stylish ground floor bathroom and an entrance hall with useful storage space. There are double French doors onto a southerly facing private patio. Upstairs there are 3 bedrooms with an ensuite shower room to the main bedroom. Externally there is off street parking to the front for 1 or 2 cars plus a side area for storage with a large shed. Beyond the decked patio there is an additional grassed area which could be used as garden or possibly even an allotment.