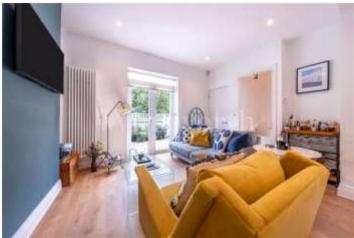

Comprehensively refurbished in 2020, this home offers a spacious open-plan living and kitchen/dining room, a stylish ground floor bathroom and an entrance hall with useful storage space. There are double French doors onto a southerly facing private patio. Upstairs there are 3 bedrooms with an ensuite shower room to the main bedroom. Externally there is off street parking to the front for 1 or 2 cars plus a side area for storage with a large shed. Beyond the decked patio there is an additional grassed area which could be used as garden or possibly even an allotment.