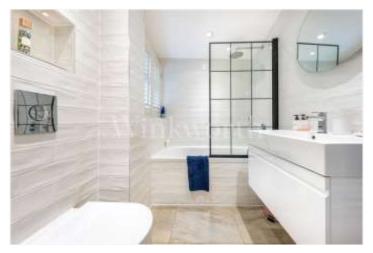

Comprehensively refurbished in 2020, this home offers a spacious open-plan living and kitchen/dining room, a stylish ground floor bathroom and an entrance hall with useful storage space. There are double French doors onto a southerly facing private patio. Upstairs there are 3 bedrooms with an ensuite shower room to the main bedroom. Externally there is off street parking to the front for 1 or 2 cars plus a side area for storage with a large shed. Beyond the decked patio there is an additional grassed area which could be used as garden or possibly even an allotment.