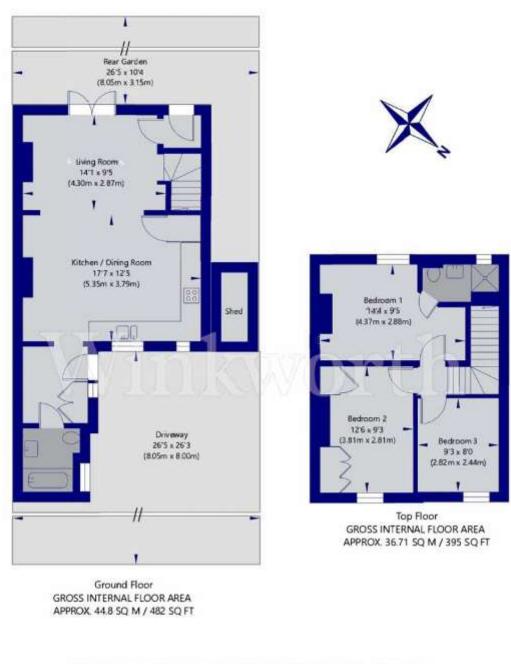

## Brent Terrace, London, NW2 1BY

APPROXIMATE GROSS INTERNAL FLOOR AREA 81.51 SQ M / 877 SQ FT THIS FLOOR PLAN IS FOR ILLUSTRATIVE PURPOSES ONLY AND SHOULD BE USED FOR THIS PURPOSE BY PROSPECTIVE APPLICANTS AS ITS NOT TO SCALE.