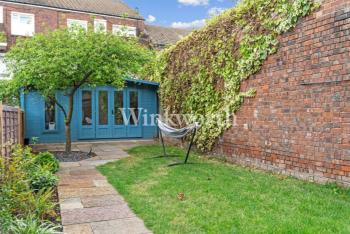

## Clarendon Road, N15 Approx. Gross Internal Floor Area 1474 sq. ft / 136.90 sq. m (Including Restricted Height Area, Eaves & Garden Office) Approx. Gross Internal Floor Area 1232 sq. ft / 114.49 sq. m (Excluding Restricted Height Area, Eaves & Garden Office) **GARDEN OFFICE** BEDROOM 5 8'11 x 7'8 (2.71m x 2.32m) BATHROOM 6'5 x 5'5 (1.95m x 1.65m) REAR GARDEN 75'10 x 18'11 (23.01m x 5.74m) RESTRICTED HEIGHT AREA BATHROOM 7'3 x 7' (2.20m x 2.13m) SECOND FLOOR KITCHEN 9'11 x 7'10 (3.02m x 2.37m) RECEPTION ROOM 26'4 x 10'10 (8.00m x 3.30m) BEDROOM 2 12'7 x 12'6 FRONT GARDEN 14'4 x 8'2 (4.36m x 2.49m) FIRST FLOOR GROUND FLOOR