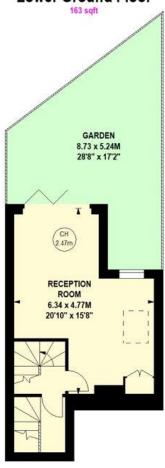

#### **DESCRIPTION**

This recently refurbished property is set over three floors spanning just over 920 Sq. Ft. The reception/dining room is on the ground floor with bi-folding doors leading out onto the walled garden, ideal for entertaining. There is a separate kitchen which is on the lower ground floor with top of the range kitchen appliances and ample storage. The two double bedrooms are on the first floor, one of which has built in wardrobe storage, and are served by a modern tiled bathroom and a separate shower room.

### Dawes Road, SW6

Approximate gross internal area 85.74 sq m / 923 sq ft

Key: CH - Ceiling Height

## **Ground Floor**

First Floor

Although every attempt has been made to ensure accuracy, all measurements are approximate.

This floorplan is for illustrative purposes only and not to scale.

Measured in accordance with RICS standards.