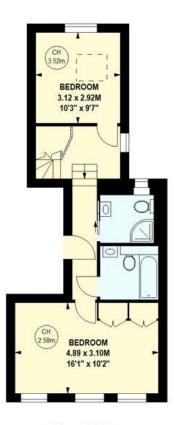

#### **DESCRIPTION**

This recently refurbished property is set over three floors spanning just over 920 Sq. Ft. The reception/dining room is on the ground floor with bi-folding doors leading out onto the walled garden, ideal for entertaining. There is a separate kitchen which is on the lower ground floor with top of the range kitchen appliances and ample storage. The two double bedrooms are on the first floor, one of which has built in wardrobe storage, and are served by a modern tiled bathroom and a separate shower room.

### Dawes Road, SW6

Approximate gross internal area 85.74 sq m / 923 sq ft

Key: CH - Ceiling Height

## **Ground Floor**

First Floor

Although every attempt has been made to ensure accuracy, all measurements are approximate.

This floorplan is for illustrative purposes only and not to scale.

Measured in accordance with RICS standards.