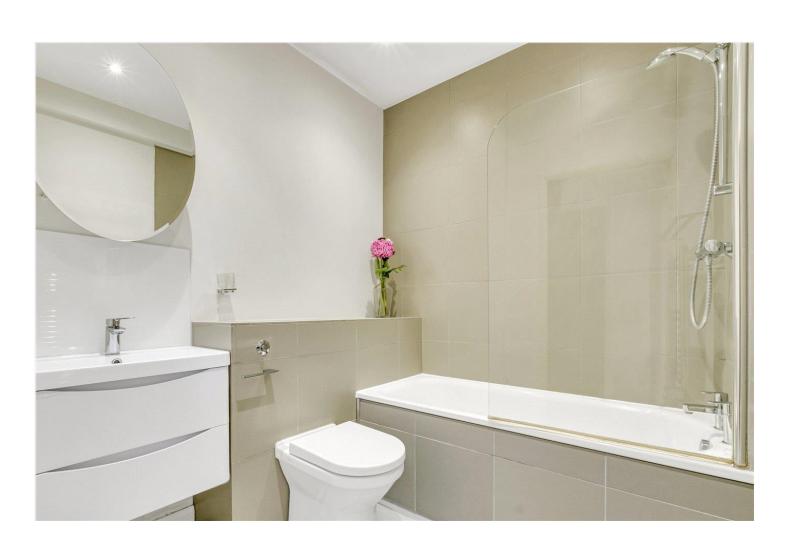

#### **DESCRIPTION**

This recently refurbished property is set over three floors spanning just over 920 Sq. Ft. The reception/dining room is on the ground floor with bi-folding doors leading out onto the walled garden, ideal for entertaining. There is a separate kitchen which is on the lower ground floor with top of the range kitchen appliances and ample storage. The two double bedrooms are on the first floor, one of which has built in wardrobe storage, and are served by a modern tiled bathroom and a separate shower room.