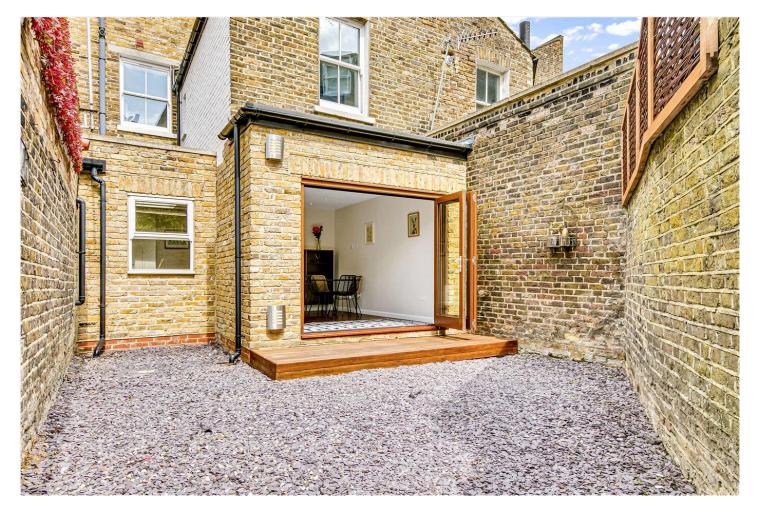

#### **DESCRIPTION**

This recently refurbished property is set over three floors spanning just over 920 Sq. Ft. The reception/dining room is on the ground floor with bi-folding doors leading out onto the walled garden, ideal for entertaining. There is a separate kitchen which is on the lower ground floor with top of the range kitchen appliances and ample storage. The two double bedrooms are on the first floor, one of which has built in wardrobe storage, and are served by a modern tiled bathroom and a separate shower room.