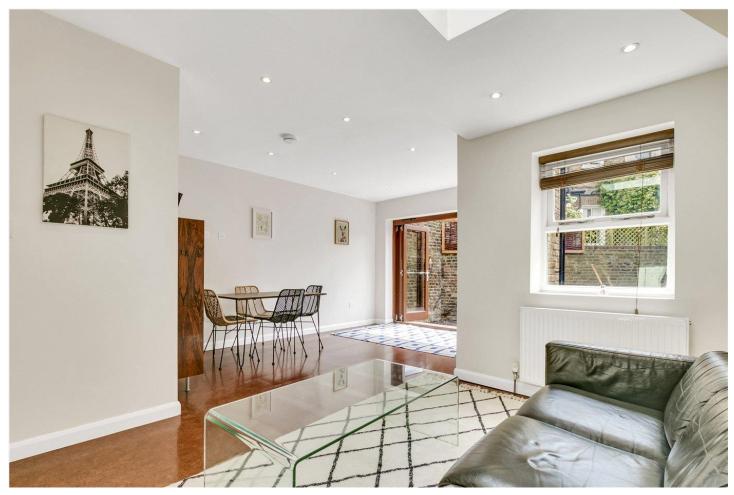

#### **DESCRIPTION**

This recently refurbished property is set over three floors spanning just over 920 Sq. Ft. The reception/dining room is on the ground floor with bi-folding doors leading out onto the walled garden, ideal for entertaining. There is a separate kitchen which is on the lower ground floor with top of the range kitchen appliances and ample storage. The two double bedrooms are on the first floor, one of which has built in wardrobe storage, and are served by a modern tiled bathroom and a separate shower room.

With Bishops Park, Parsons Green and Fulham Broadway within walking distance its location makes it easy to enjoy all Fulham has to offer. There are several of local bus links connecting the property to central London as well as the district tube station at Fulham Broadway and Parsons Green. An array of local restaurants and shops are found on Fulham Road and North End Road.