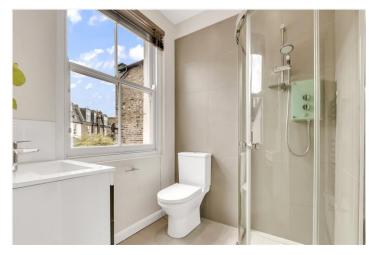

#### **DESCRIPTION**

This recently refurbished property is set over three floors spanning just over 920 Sq. Ft. The reception/dining room is on the ground floor with bi-folding doors leading out onto the walled garden, ideal for entertaining. There is a separate kitchen which is on the lower ground floor with top of the range kitchen appliances and ample storage. The two double bedrooms are on the first floor, one of which has built in wardrobe storage, and are served by a modern tiled bathroom and a separate shower room.