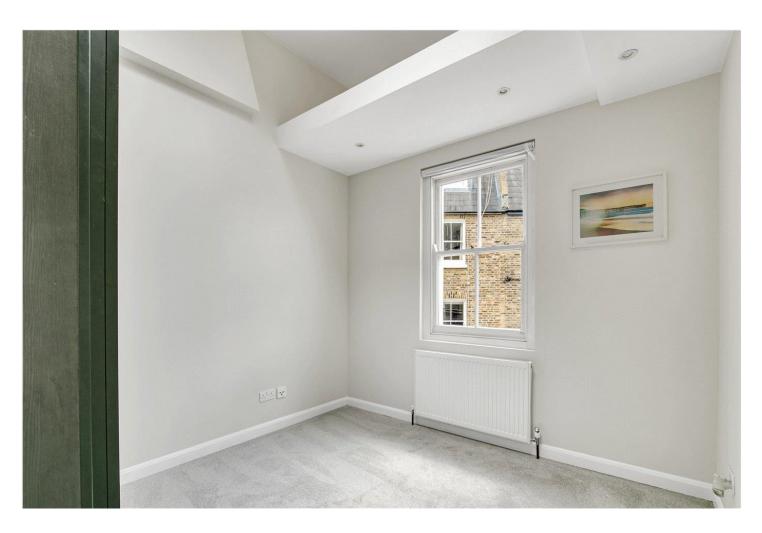

#### **DESCRIPTION**

This recently refurbished property is set over three floors spanning just over 920 Sq. Ft. The reception/dining room is on the ground floor with bi-folding doors leading out onto the walled garden, ideal for entertaining. There is a separate kitchen which is on the lower ground floor with top of the range kitchen appliances and ample storage. The two double bedrooms are on the first floor, one of which has built in wardrobe storage, and are served by a modern tiled bathroom and a separate shower room.