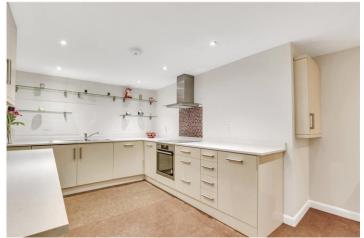

#### **DESCRIPTION**

This recently refurbished property is set over three floors spanning just over 920 Sq. Ft. The reception/dining room is on the ground floor with bi-folding doors leading out onto the walled garden, ideal for entertaining. There is a separate kitchen which is on the lower ground floor with top of the range kitchen appliances and ample storage. The two double bedrooms are on the first floor, one of which has built in wardrobe storage, and are served by a modern tiled bathroom and a separate shower room.