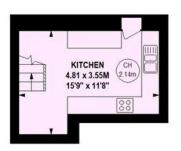

### Dawes Road, SW6

Approximate gross internal area 85.74 sq m / 923 sq ft

Key: CH - Ceiling Height

#### **Lower Ground Floor**