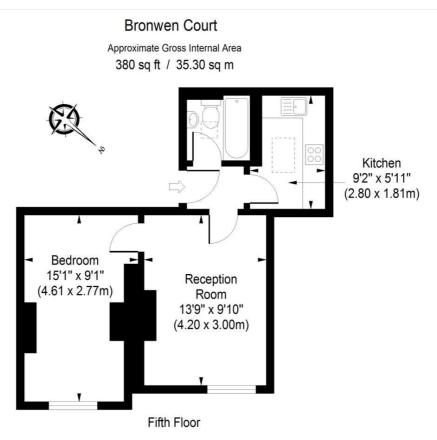

# BRONWEN COURT, ST JOHN'S WOOD, LONDON, NW8 **£2,100 PER MONTH** FURNISHED

A bright and spacious one bedroom flat set on the fifth floor of this purpose built portered block with lift, located within walking distance to St John's Wood High Street and Underground Station. The property has wooden floors throughout, comprises double bedroom, bathroom, reception room and fully fitted kitchen.

One Bedroom I One Bathroom I Reception Room I Kitchen I Lift Access I Porterage

### Winkworth

for every step...

ILLUSTRATION FOR IDENTIFICATION PURPOSES ONLY

ALL MEASUREMENTS ARE MAXIMUM, AND INCLUDE WINDOW BAYS AND WARDROBES WHERE APPLICABLE THIS PLAN MUST NOT BE REPRODUCED BY ANY OTHER PERSON WITHOUT PERMISSION