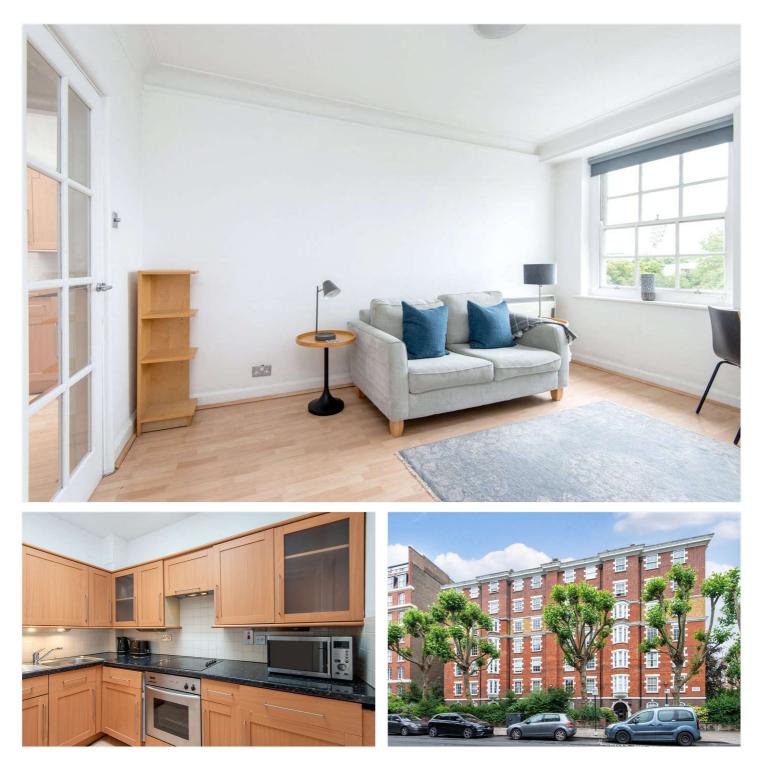

# BRONWEN COURT, ST JOHN'S WOOD, LONDON, NW8 **£2,100 PER MONTH** FURNISHED

A bright and spacious one bedroom flat set on the fifth floor of this purpose built portered block with lift, located within walking distance to St John's Wood High Street and Underground Station. The property has wooden floors throughout, comprises double bedroom, bathroom, reception room and fully fitted kitchen.

One Bedroom I One Bathroom I Reception Room I Kitchen I Lift Access I Porterage