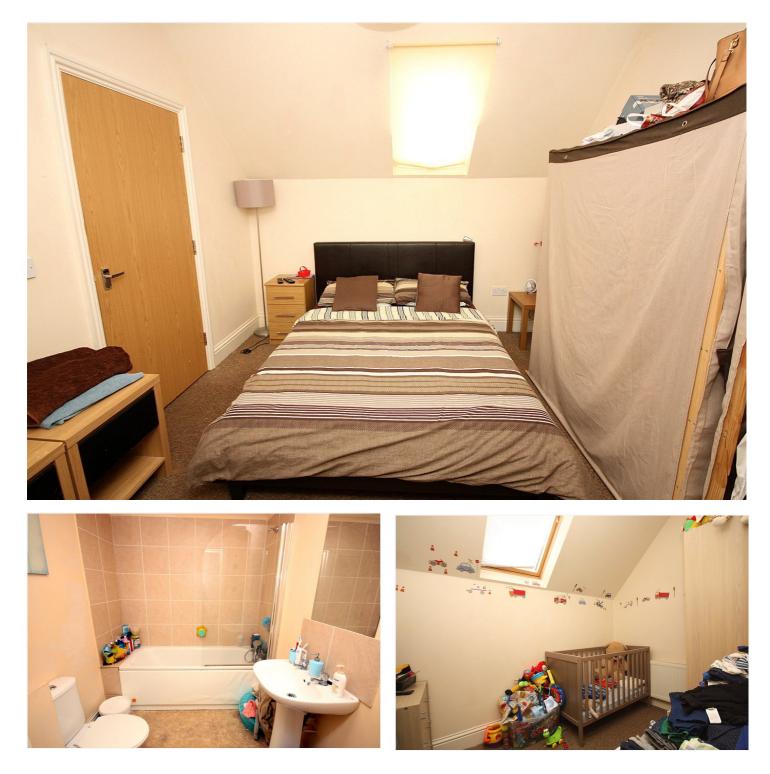

# DESCRIPTION

The house is located at the rear of the shops in Winton High Street and adjoins a modern development of apartments.

On the ground floor, the lounge benefits from a front aspect window and a large under stairs storage cupboard. The kitchen is fitted in a modern style with a range of base and eye level cupboard and drawer units, adjoining wood effect work surface areas, a built in stainless steel oven with matching hob and extractor over and space and plumbing for washing machine and fridge. There is also a front aspect window. Also on the ground floor is the modern bathroom which comprises panelled bath, low level wc, pedestal wash hand basin and is partially tiled.

Upstairs, there are two bedrooms, both of which are very bright with 'Velux' style windows. The master bedroom is a good size double room with space for wardrobes whereas bedroom two would be more suited to a single room.