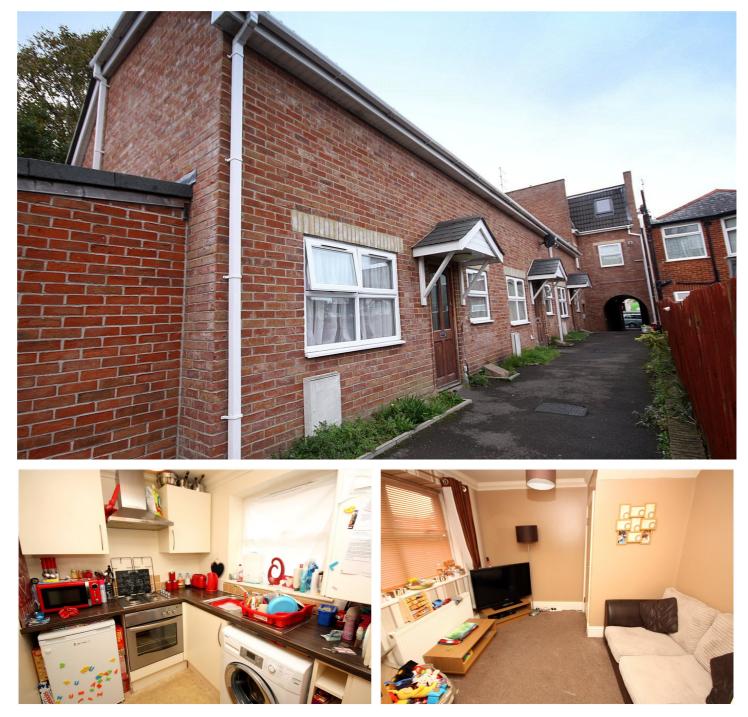

# DESCRIPTION

The house is located at the rear of the shops in Winton High Street and adjoins a modern development of apartments.

On the ground floor, the lounge benefits from a front aspect window and a large under stairs storage cupboard. The kitchen is fitted in a modern style with a range of base and eye level cupboard and drawer units, adjoining wood effect work surface areas, a built in stainless steel oven with matching hob and extractor over and space and plumbing for washing machine and fridge. There is also a front aspect window. Also on the ground floor is the modern bathroom which comprises panelled bath, low level wc, pedestal wash hand basin and is partially tiled.

Upstairs, there are two bedrooms, both of which are very bright with 'Velux' style windows. The master bedroom is a good size double room with space for wardrobes whereas bedroom two would be more suited to a single room.