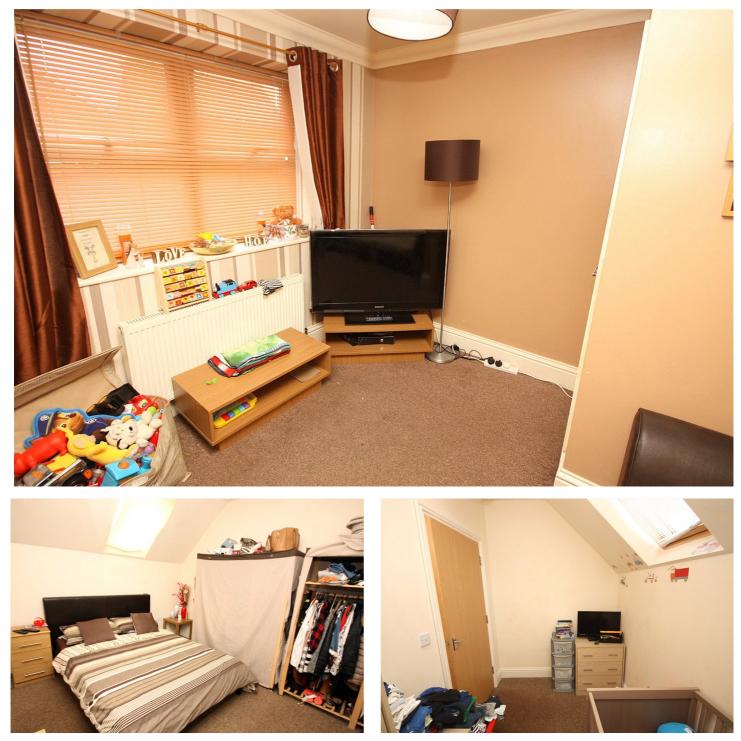

Upstairs, there are two bedrooms, both of which are very bright with 'Velux' style windows. The master bedroom is a good size double room with space for wardrobes whereas bedroom two would be more suited to a single room.