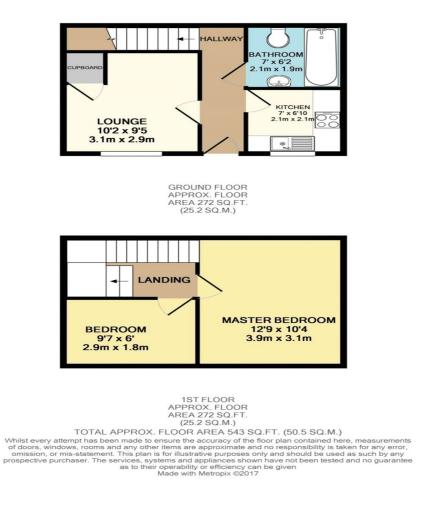

# DESCRIPTION

The house is located at the rear of the shops in Winton High Street and adjoins a modern development of apartments.

On the ground floor, the lounge benefits from a front aspect window and a large under stairs storage cupboard. The kitchen is fitted in a modern style with a range of base and eye level cupboard and drawer units, adjoining wood effect work surface areas, a built in stainless steel oven with matching hob and extractor over and space and plumbing for washing machine and fridge. There is also a front aspect window. Also on the ground floor is the modern bathroom which comprises panelled bath, low level wc, pedestal wash hand basin and is partially tiled.

Upstairs, there are two bedrooms, both of which are very bright with 'Velux' style windows. The master bedroom is a good size double room with space for wardrobes whereas bedroom two would be more suited to a single room.