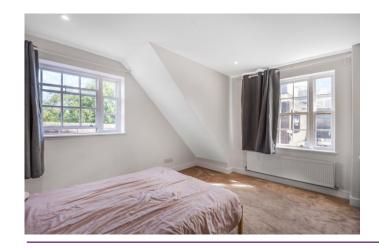

There are two double sized bedrooms both with views over the roof tops to the north. The kitchen/living room is a very sociable space with a well equipped kitchen area having high gloss finish cupboards with soft close doors and integrated appliances including an oven and hob, fridge/freezer, washing machine and dishwasher.