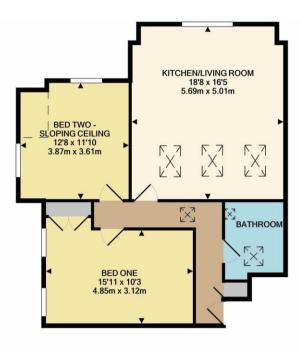

## **Accommodation**

- Entrance hall
- Kitchen/living room
- Two bedrooms
- Bathroom
- Leasehold 125 years from 1<sup>st</sup> Jan 2017 Ground rent £150 pa Service charge and insurance approx. £700

Figures supplied by the seller

### TOTAL APPROX. FLOOR AREA 761 SQ.FT. (70.7 SQ.M.)

Whist every attempt has been made to ensure the accuracy of the floor plan contained here, measurements of doors, windows, rooms and any other items are approximate and no responsibility is taken for any error, omission, or mis-statement. This plan is for illustrative purposes only and should be used as such by any prospective purchaser. The services, systems and appliances shown have not been tested and no guarantee as to their operability or efficiency can be given.