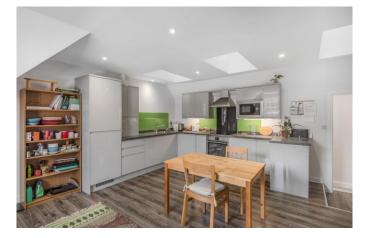

There are two double sized bedrooms both with views over the roof tops to the north. The kitchen/living room is a very sociable space with a well equipped kitchen area having high gloss finish cupboards with soft close doors and integrated appliances including an oven and hob, fridge/freezer, washing machine and dishwasher.