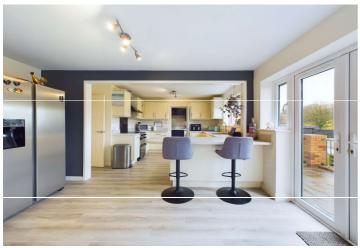

## Accommodation

The front door opens into a welcoming entrance hall that leads to the heart of the home. The sitting room is a bright and spacious area that connects seamlessly with the kitchen, creating an open and sociable layout. The kitchen itself benefits from modern appliances, ample workspaces, including a breakfast bar, and a separate utility room that provides access to the terrace and a very useful lean-to at the side of the property.