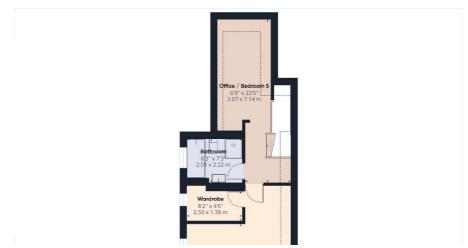

Upstairs, the principal bedroom suite offers a peaceful retreat, complete with a walk-in wardrobe and access to a spacious family bathroom. Also on this floor is bedroom 5, which provides an additional bedroom or work-from-home office space.