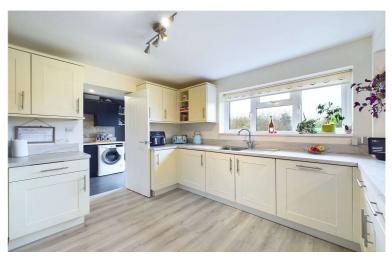

## Accommodation

The front door opens into a welcoming entrance hall that leads to the heart of the home. The sitting room is a bright and spacious area that connects seamlessly with the kitchen, creating an open and sociable layout. The kitchen itself benefits from modern appliances, ample workspaces, including a breakfast bar, and a separate utility room that provides access to the terrace and a very useful lean-to at the side of the property.