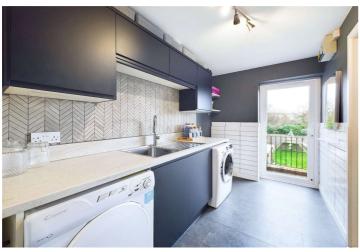

## Accommodation

The front door opens into a welcoming entrance hall that leads to the heart of the home. The sitting room is a bright and spacious area that connects seamlessly with the kitchen, creating an open and sociable layout. The kitchen itself benefits from modern appliances, ample workspaces, including a breakfast bar, and a separate utility room that provides access to the terrace and a very useful lean-to at the side of the property.