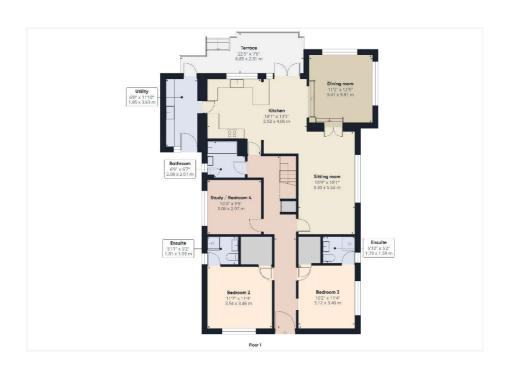

## Accommodation

The front door opens into a welcoming entrance hall that leads to the heart of the home. The sitting room is a bright and spacious area that connects seamlessly with the kitchen, creating an open and sociable layout. The kitchen itself benefits from modern appliances, ample workspaces, including a breakfast bar, and a separate utility room that provides access to the terrace and a very useful lean-to at the side of the property.

On the ground floor, there are three well-proportioned bedrooms. Both bedroom 2 and bedroom 3 benefit from their own ensuite shower rooms and walk-in wardrobe space. A study/bedroom 4 offers additional versatility for guest accommodation or another homeworking option, while a modern family bathroom completes the ground floor.