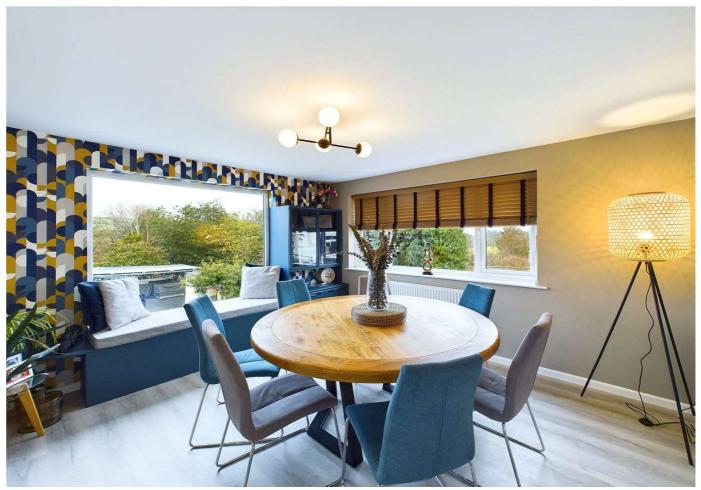

## Accommodation

The front door opens into a welcoming entrance hall that leads to the heart of the home. The sitting room is a bright and spacious area that connects seamlessly with the kitchen, creating an open and sociable layout. The kitchen itself benefits from modern appliances, ample workspaces, including a breakfast bar, and a separate utility room that provides access to the terrace and a very useful lean-to at the side of the property.