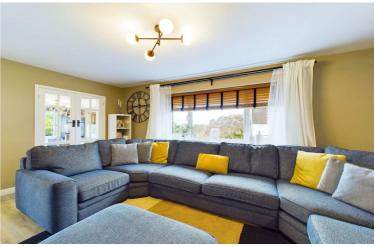

## Accommodation

The front door opens into a welcoming entrance hall that leads to the heart of the home. The sitting room is a bright and spacious area that connects seamlessly with the kitchen, creating an open and sociable layout. The kitchen itself benefits from modern appliances, ample workspaces, including a breakfast bar, and a separate utility room that provides access to the terrace and a very useful lean-to at the side of the property.