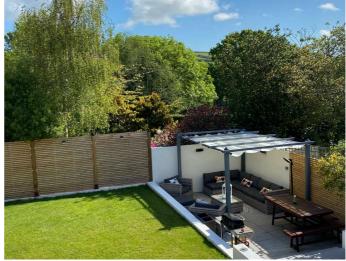

#### **Gardens and Grounds**

The property features a large terrace ideal for alfresco dining and entertaining, leading to a beautifully maintained level garden, which includes a formal seating area and a charming, covered pergola. There is a further storage shed at the side of the property, in addition to the practical lean-to.