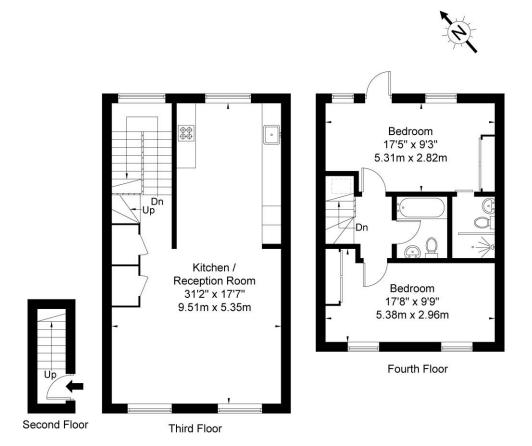

## **DESCRIPTION:**

This property comprises entrance on the second floor leading up to a fabulous open plan fully fitted kitchen and living room with beautiful wooden floors and fantastic entertaining space.

Stairs then lead up to the top floor with master bedroom with ensuite shower room and second double bedroom with family bathroom. The property has been refurbished throughout to the highest of standards and viewings are highly recommended. The property is offered for 6 months but any shorter lets can be by separate negotiation.

## **Durham Terrace, W2 5PB**

Approx Gross Internal Area = 93.9 sq m / 1010 sq ft

Ref Copyright P L A N
The Floor plan is not to scale and measurements and areas shown are approximate and therefore should be used for illustrative purposes only. The plan has been prepared in accordance with the RICS code of Measuring Practice and whilst we have confidence in the information produced it must not be relied on.

If there is any aspect of particular importance, you should carry out or commission your own inspection of the property.

Copyright @ BLEUPLAN

This floorplan is for illustration purposes only and is not to scale. The position and size of doors, windows, appliances and other features are approximate.