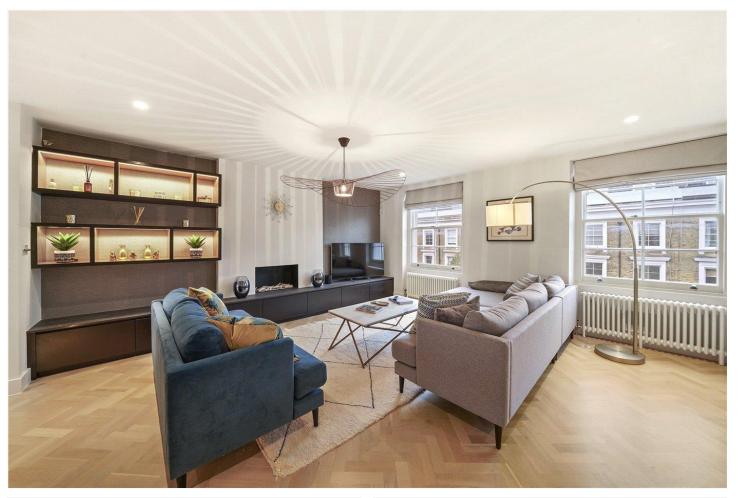

## **DESCRIPTION:**

This property comprises entrance on the second floor leading up to a fabulous open plan fully fitted kitchen and living room with beautiful wooden floors and fantastic entertaining space.

Stairs then lead up to the top floor with master bedroom with ensuite shower room and second double bedroom with family bathroom. The property has been refurbished throughout to the highest of standards and viewings are highly recommended. The property is offered for 6 months but any shorter lets can be by separate negotiation.