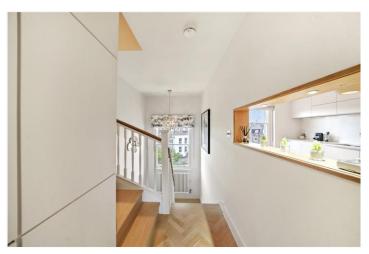

## **DESCRIPTION:**

This property comprises entrance on the second floor leading up to a fabulous open plan fully fitted kitchen and living room with beautiful wooden floors and fantastic entertaining space.

Stairs then lead up to the top floor with master bedroom with ensuite shower room and second double bedroom with family bathroom. The property has been refurbished throughout to the highest of standards and viewings are highly recommended. The property is offered for 6 months but any shorter lets can be by separate negotiation.