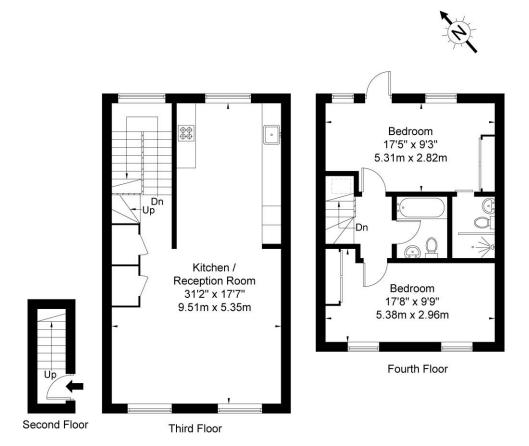

## **Durham Terrace, W2 5PB**

Approx Gross Internal Area = 93.9 sq m / 1010 sq ft

Ref Copyright P L A N
The Floor plan is not to scale and measurements and areas shown are approximate and therefore should be used for illustrative purposes only. The plan has been prepared in accordance with the RICS code of Measuring Practice and whilst we have confidence in the information produced it must not be relied on.

If there is any aspect of particular importance, you should carry out or commission your own inspection of the property.

Copyright @ BLEUPLAN

This floorplan is for illustration purposes only and is not to scale. The position and size of doors, windows, appliances and other features are approximate.