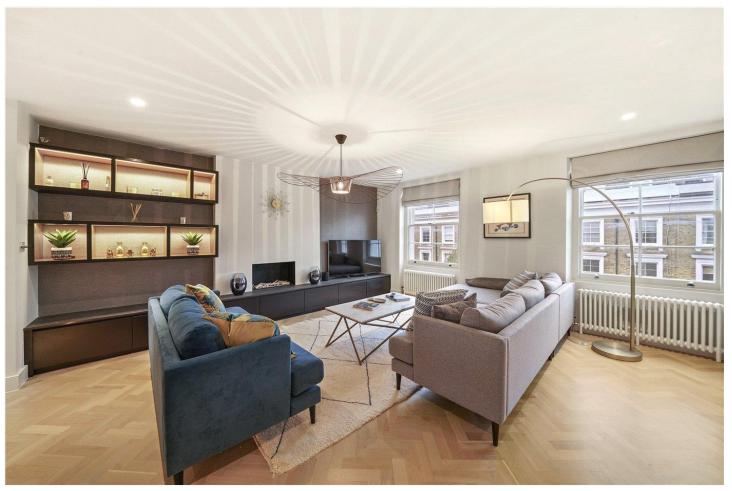

## **DESCRIPTION:**

This property comprises entrance on the second floor leading up to a fabulous open plan fully fitted kitchen and living room with beautiful wooden floors and fantastic entertaining space.

Stairs then lead up to the top floor with master bedroom with ensuite shower room and second double bedroom with family bathroom. The property has been refurbished throughout to the highest of standards and viewings are highly recommended. The property is offered for 6 months but any shorter lets can be by separate negotiation.