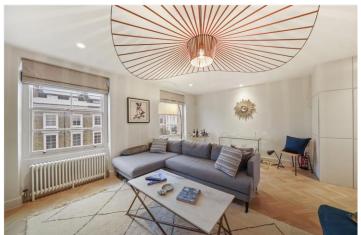

## **DESCRIPTION:**

This property comprises entrance on the second floor leading up to a fabulous open plan fully fitted kitchen and living room with beautiful wooden floors and fantastic entertaining space.

Stairs then lead up to the top floor with master bedroom with ensuite shower room and second double bedroom with family bathroom. The property has been refurbished throughout to the highest of standards and viewings are highly recommended. The property is offered for 6 months but any shorter lets can be by separate negotiation.