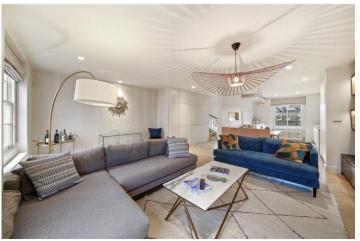

## **DESCRIPTION:**

This property comprises entrance on the second floor leading up to a fabulous open plan fully fitted kitchen and living room with beautiful wooden floors and fantastic entertaining space.

Stairs then lead up to the top floor with master bedroom with ensuite shower room and second double bedroom with family bathroom. The property has been refurbished throughout to the highest of standards and viewings are highly recommended. The property is offered for 6 months but any shorter lets can be by separate negotiation.