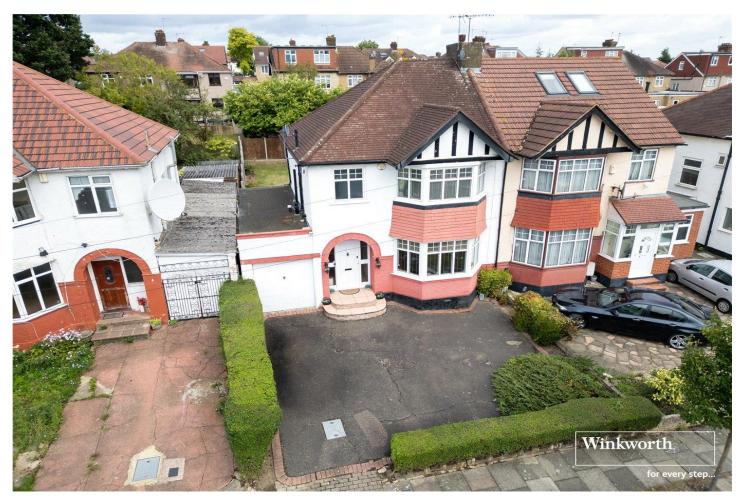

KINGSMERE PARK, KINGSBURY, LONDON, NW9 **£795,000 FREEHOLD** 

## THREE BEDROOM SEMI DETACHED HOME OFF OF SALMON STREET

Kingsbury | 020 8204 0000 | kingsbury@winkworth.co.uk

## Winkworth

for every step...

winkworth.co.uk

This charming three-bedroom semi-detached home is beautifully positioned within a sought-after residential enclave. Boasting ample living space consisting of a double reception/ dining room, attractive kitchen, convenient ground floor W/C, three well maintained bedrooms, and a modern family bathroom. External benefits are inclusive of driveway parking for two cars, a spacious garage, and a gorgeous extensive rear garden. Planning permission has been granted for a loft, side and rear extension presenting promising potential for future growth. Nestled within easy reach of the vibrant communities of both Wembley and Kingsbury, you'll have access to a wealth of attractions and amenities, including shops, restaurants, and entertainment options. Excellent transport links offer easy access to the city and beyond, making commuting a breeze. Highly rated schools including St Robert Southwell and Lycée International de Londres are both within the catchment area. Nature enthusiasts will appreciate the proximity to picturesque Fryent Country Park. An internal viewing is a must to appreciate this gorgeous home at its entirety.