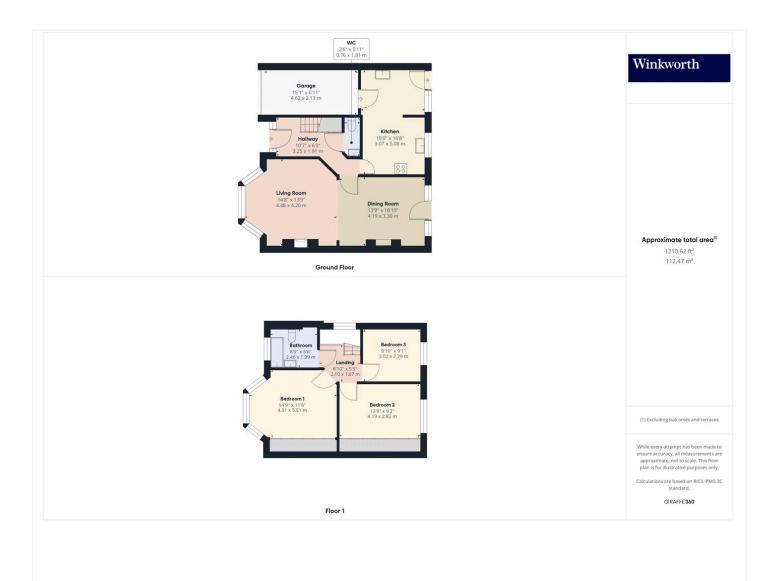

## CHARMING THREE BEDROOM SEMI DETACHED HOME

Kingsbury | 020 8204 0000 | kingsbury@winkworth.co.uk

This charming three-bedroom semi-detached home is beautifully positioned within a sought-after residential enclave. Boasting ample living space consisting of a double reception/ dining room, attractive kitchen, convenient ground floor W/C, three well maintained bedrooms, and a modern family bathroom. External benefits are inclusive of driveway parking for two cars, a spacious garage, and a gorgeous extensive rear garden. Planning permission has been granted for a loft, side and rear extension presenting promising potential for future growth. Nestled within easy reach of the vibrant communities of both Wembley and Kingsbury, you'll have access to a wealth of attractions and amenities, including shops, restaurants, and entertainment options. Excellent transport links offer easy access to the city and beyond, making commuting a breeze. Highly rated schools including St Robert Southwell and Lycée International de Londres are both within the catchment area. Nature enthusiasts will appreciate the proximity to picturesque Fryent Country Park. An internal viewing is a must to appreciate this gorgeous home at its entirety.

Winkworth

Winkworth

This floorplan is for illustration purposes only and is not to scale. The position and size of doors, windows, appliances and other features are approximate.

Kingsbury | 020 8204 0000 | kingsbury@winkworth.co.uk