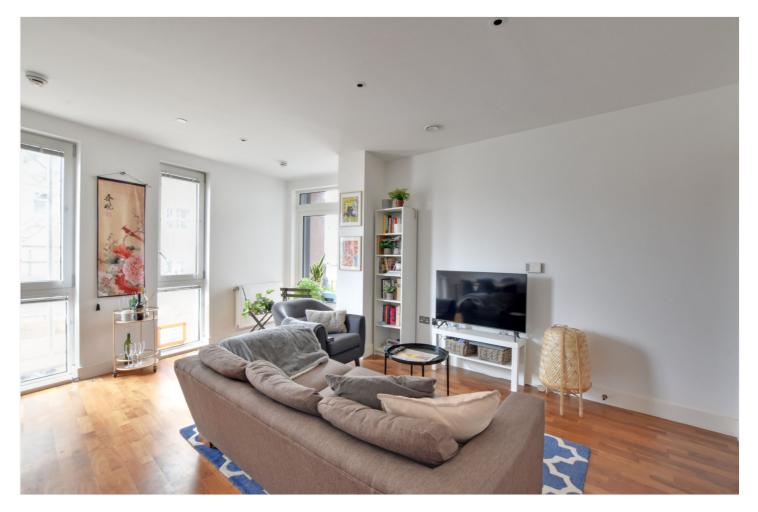

The property offers a contemporary feel thanks to the neutral decor and modern kitchen and bathroom suites. The open plan kitchen and living room measures 19ft and leads onto a lovely private balcony. The master bedroom benefits from an ensuite shower room and fitted wardrobes. The second bedroom is also a good size and has use of the family bathroom. There is a large entrance hallway and superb storage. Added benefits include concierge service on site and communal terrace space. With fantastic transport links and within close proximity to Greenwich Park, the apartment is perfect for a professional or BUY TO LET investor!

## AT A GLANCE

- two bedroom apartment
- beautiful condition
- 3rd floor
- c733 sq. ft
- two bathrooms
- 19ft kitchen reception
- balcony
- ample storage
- concierge on site

Total area: approx. 68.1 sq. metres (733.5 sq. feet)