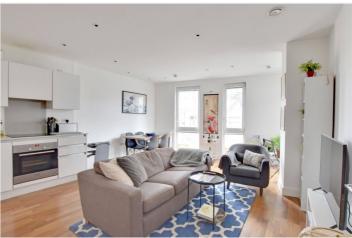

## **DESCRIPTION:**

A beautifully presented two bedroom modern apartment located on the 3rd floor of the popular Bellville House, which is located just a stones throw from Greenwich town centre and mainline rail for fantastic links to Canary Wharf and The City. Measuring circa 733 sq. ft!

The property offers a contemporary feel thanks to the neutral decor and modern kitchen and bathroom suites. The open plan kitchen and living room measures 19ft and leads onto a lovely private balcony. The master bedroom benefits from an ensuite shower room and fitted wardrobes. The second bedroom is also a good size and has use of the family bathroom. There is a large entrance hallway and superb storage. Added benefits include concierge service on site and communal terrace space. With fantastic transport links and within close proximity to Greenwich Park, the apartment is perfect for a professional or BUY TO LET investor!

## AT A GLANCE

- two bedroom apartment
- beautiful condition
- 3rd floor
- c733 sq. ft
- two bathrooms
- 19ft kitchen reception
- balcony
- ample storage
- concierge on site

Total area: approx. 68.1 sq. metres (733.5 sq. feet)