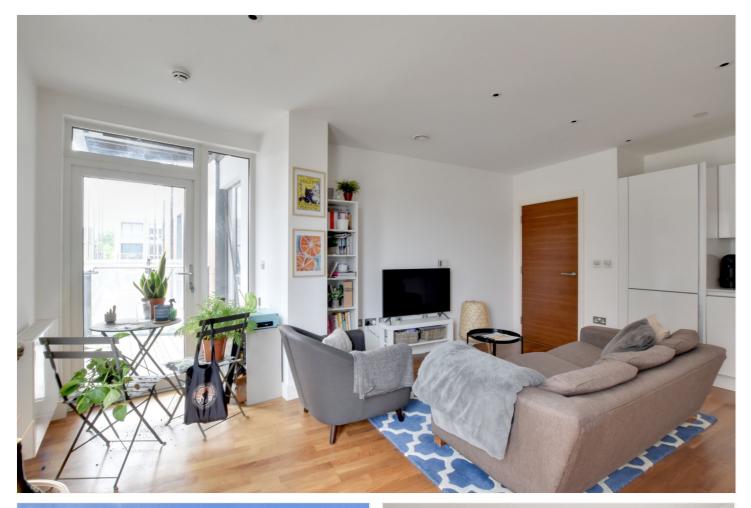

## **DESCRIPTION:**

A beautifully presented two bedroom modern apartment located on the 3rd floor of the popular Bellville House, which is located just a stones throw from Greenwich town centre and mainline rail for fantastic links to Canary Wharf and The City. Measuring circa 733 sq. ft!

The property offers a contemporary feel thanks to the neutral decor and modern kitchen and bathroom suites. The open plan kitchen and living room measures 19ft and leads onto a lovely private balcony. The master bedroom benefits from an ensuite shower room and fitted wardrobes. The second bedroom is also a good size and has use of the family bathroom. There is a large entrance hallway and superb storage. Added benefits include concierge service on site and communal terrace space. With fantastic transport links and within close proximity to Greenwich Park, the apartment is perfect for a professional or BUY TO LET investor!

## AT A GLANCE

- two bedroom apartment
- beautiful condition
- 3rd floor
- c733 sq. ft
- two bathrooms
- 19ft kitchen reception
- balcony
- ample storage
- concierge on site

Total area: approx. 68.1 sq. metres (733.5 sq. feet)