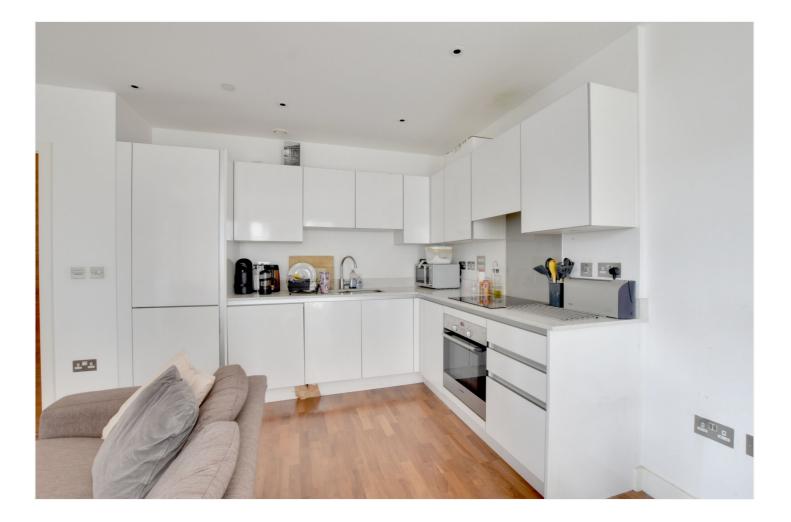

The property offers a contemporary feel thanks to the neutral decor and modern kitchen and bathroom suites. The open plan kitchen and living room measures 19ft and leads onto a lovely private balcony. The master bedroom benefits from an ensuite shower room and fitted wardrobes. The second bedroom is also a good size and has use of the family bathroom. There is a large entrance hallway and superb storage. Added benefits include concierge service on site and communal terrace space. With fantastic transport links and within close proximity to Greenwich Park, the apartment is perfect for a professional or BUY TO LET investor!