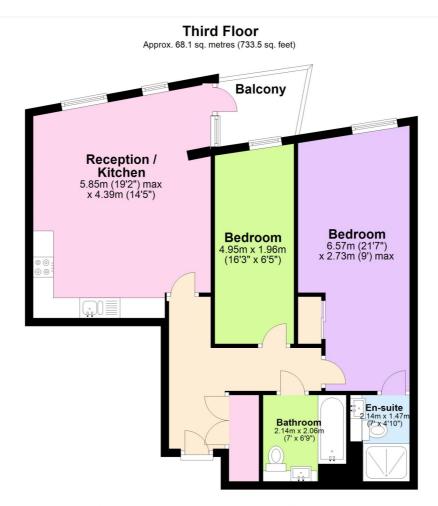

## AT A GLANCE

- two bedroom apartment
- beautiful condition
- 3rd floor
- c733 sq. ft
- two bathrooms
- 19ft kitchen reception
- balcony
- ample storage
- concierge on site

Total area: approx. 68.1 sq. metres (733.5 sq. feet)

This floorplan is for illustration purposes only and is not to scale. The position and size of doors, windows, appliances and other features are approximate.

Tenure: Leasehold Term: 137 year and 6 months Service Charge: £4500 per annum Ground Rent: £ 350 Annually (subject to increase) Council Tax Band: Where no figures are shown, we have been unable to ascertain the information. All figures that are shown were correct at the time of printing.