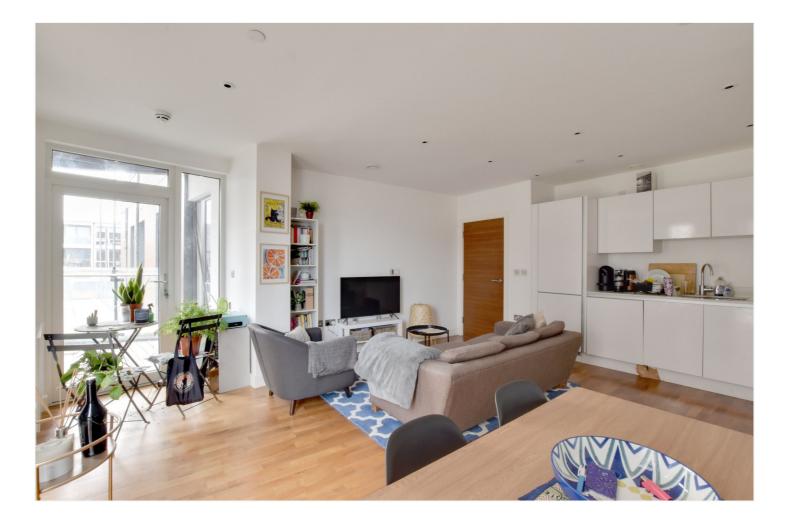

The property offers a contemporary feel thanks to the neutral decor and modern kitchen and bathroom suites. The open plan kitchen and living room measures 19ft and leads onto a lovely private balcony. The master bedroom benefits from an ensuite shower room and fitted wardrobes. The second bedroom is also a good size and has use of the family bathroom. There is a large entrance hallway and superb storage. Added benefits include concierge service on site and communal terrace space. With fantastic transport links and within close proximity to Greenwich Park, the apartment is perfect for a professional or BUY TO LET investor!