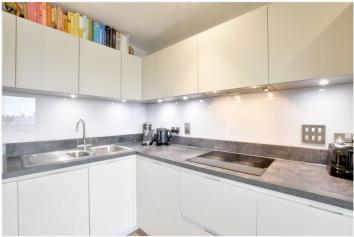

In stunning order throughout, the property comprises a lovely and bright 16ft reception room and open plan kitchen area, which features all the usual white goods one might expect. There is a large double bedroom with fitted wardrobes and a lovely family bathroom. There are two large storage cupboards off the entrance hallway. Added features include hard wood flooring, double glazing and a concierge on site. There is also access to a communal gymnasium and roof terrace.