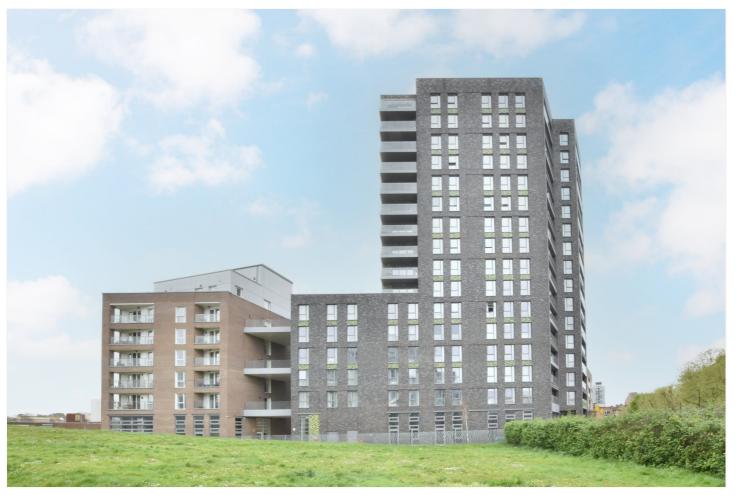

Kent Wharf is an immensely popular development that was built and finished in 2017, and is quietly located on Creekside, just slightly west of the creek. Greenwich Town Centre is just a few minutes walk away, which offers a wide selection of shops and restaurants, along with mainline rail, DLR and riverboat service. The Royal Park, with its Observatory is also close by. The property also has the added benefit of being a short walk away from Deptford High Street. Your earliest viewing is highly recommended.