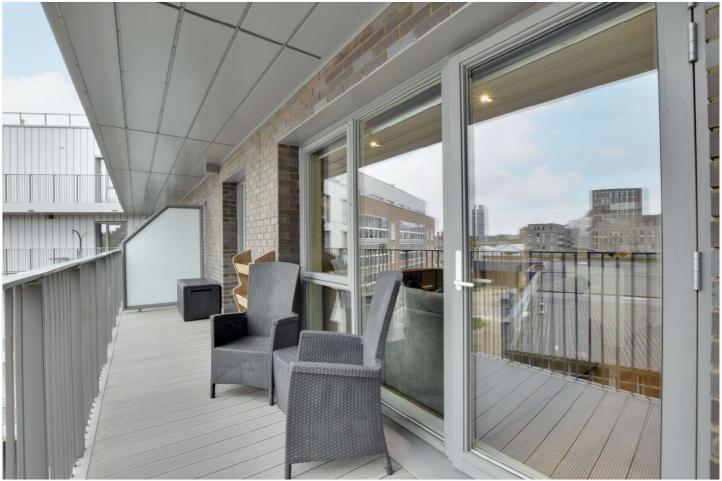

BOWHOUSE COURT, DEPTFORD, LONDON, SE8 £375,000 LEASEHOLD

A BEAUTIFULLY PRESENTED ONE BEDROOM, 3RD FLOOR, APARTMENT, THAT MEASURES CIRCA 535 SQ FT AND FEATURES A WONDERFUL 26FT, SOUTH FACING, COVERED BALCONY. LOCATED JUST MOMENTS FROM GREENWICH TOWN CENTRE AND THE RIVER WALK. EWS1 COMPLIANT!

## **DESCRIPTION:**

A beautifully presented one bedroom, 3rd floor, apartment, that measures circa 535 sq ft and features a wonderful 26ft, south facing, covered balcony. Located just moments from Greenwich town centre and the river walk. EWS1 compliant!