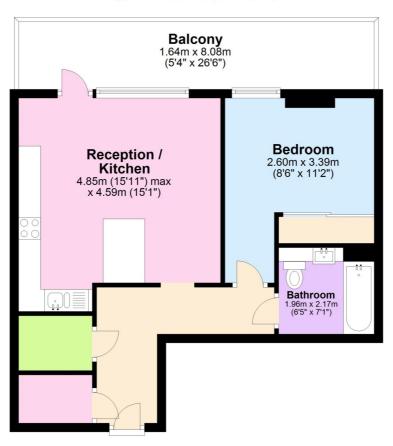

## Third Floor

Approx. 49.7 sq. metres (535.5 sq. feet)

Total area: approx. 49.7 sq. metres (535.5 sq. feet)

This floorplan is for illustration purposes only and is not to scale. The position and size of doors, windows, appliances and other features are approximate.