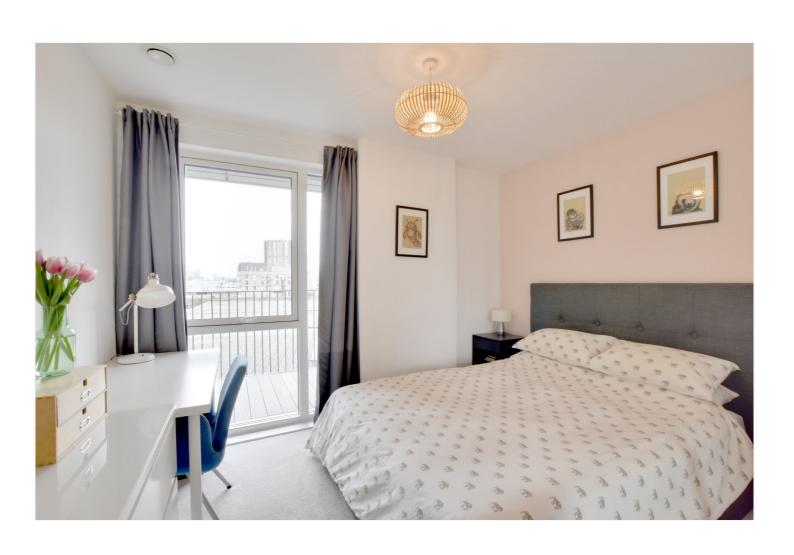

In stunning order throughout, the property comprises a lovely and bright 16ft reception room and open plan kitchen area, which features all the usual white goods one might expect. There is a large double bedroom with fitted wardrobes and a lovely family bathroom. There are two large storage cupboards off the entrance hallway. Added features include hard wood flooring, double glazing and a concierge on site. There is also access to a communal gymnasium and roof terrace.