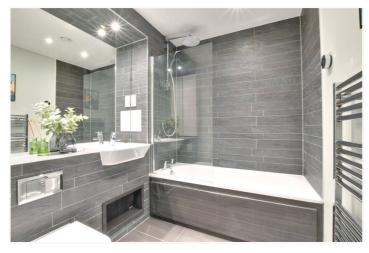

In stunning order throughout, the property comprises a lovely and bright 16ft reception room and open plan kitchen area, which features all the usual white goods one might expect. There is a large double bedroom with fitted wardrobes and a lovely family bathroom. There are two large storage cupboards off the entrance hallway. Added features include hard wood flooring, double glazing and a concierge on site. There is also access to a communal gymnasium and roof terrace.