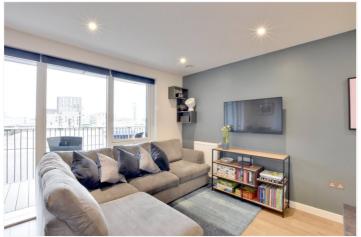

In stunning order throughout, the property comprises a lovely and bright 16ft reception room and open plan kitchen area, which features all the usual white goods one might expect. There is a large double bedroom with fitted wardrobes and a lovely family bathroom. There are two large storage cupboards off the entrance hallway. Added features include hard wood flooring, double glazing and a concierge on site. There is also access to a communal gymnasium and roof terrace.