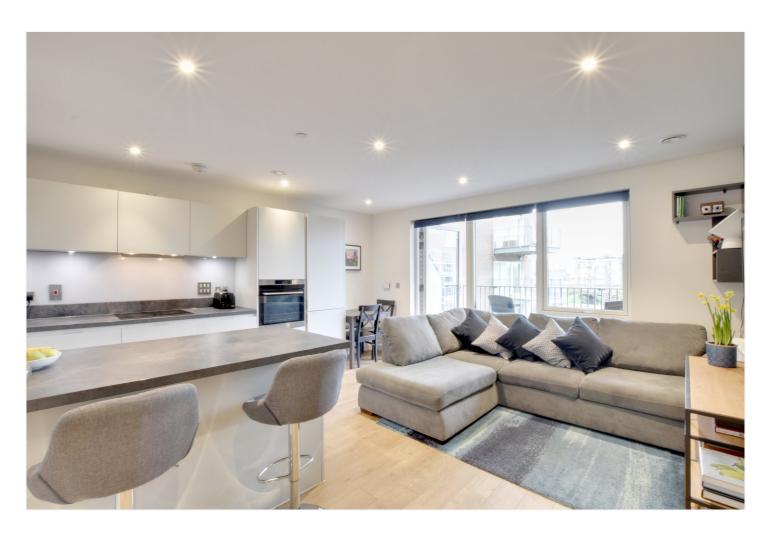

In stunning order throughout, the property comprises a lovely and bright 16ft reception room and open plan kitchen area, which features all the usual white goods one might expect. There is a large double bedroom with fitted wardrobes and a lovely family bathroom. There are two large storage cupboards off the entrance hallway. Added features include hard wood flooring, double glazing and a concierge on site. There is also access to a communal gymnasium and roof terrace.