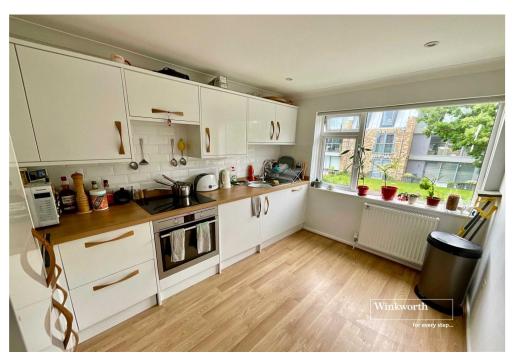

Good sized living room providing ample space of living and dining and features a large picture window.

Two double bedrooms both with fitted wardrobes.

Kitchen/breakfast room is modern with range of wall and base units with built in fridge freezer and slimline dishwasher, electric AEG oven and hob.