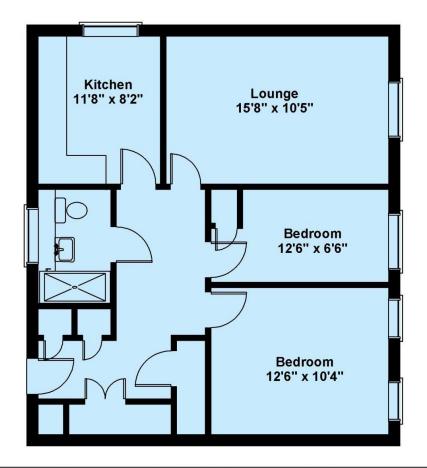

# Description:

A bright, modern and very well presented two double bedroom first floor flat in this superb location, equidistant Highcliffe beach and village.

Spacious entrance hall with generous range of storage cupboards and cupboard housing boiler.

Good sized living room providing ample space of living and dining and features a large picture window.

Two double bedrooms both with fitted wardrobes.

Kitchen/breakfast room is modern with range of wall and base units with built in fridge freezer and slimline dishwasher, electric AEG oven and hob.

Modern shower room with white suite.

Garage in block and visitors parking space.

Lease length – 187 years remaining

Service Charge - approx. £1,500 PA

### SKETCH PLAN NOT TO SCALE FOR IDENTIFICATION ONLY

The placement and size of all walls, doors, windows, staircases and fixtures are only approximate and cannot be relied upon as anything other than an illustration for guidance purposes only. No representation has been made by the seller, the agent or PotterPlans www.potterplans.co.uk