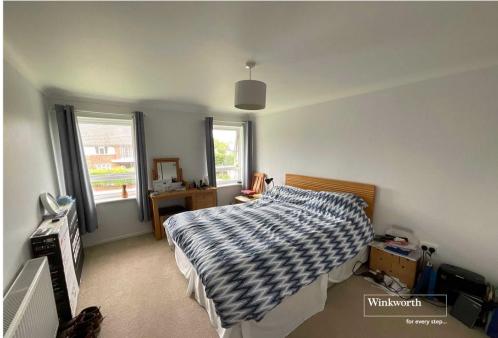

Good sized living room providing ample space of living and dining and features a large picture window.

Two double bedrooms both with fitted wardrobes.

Kitchen/breakfast room is modern with range of wall and base units with built in fridge freezer and slimline dishwasher, electric AEG oven and hob.