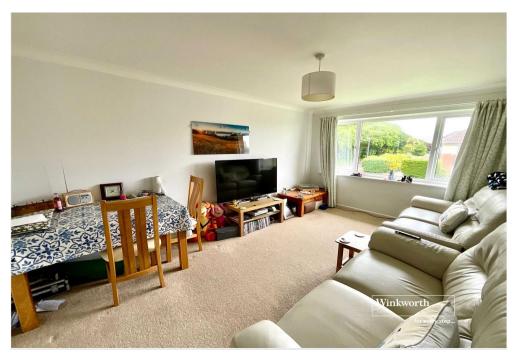

Good sized living room providing ample space of living and dining and features a large picture window.

Two double bedrooms both with fitted wardrobes.

Kitchen/breakfast room is modern with range of wall and base units with built in fridge freezer and slimline dishwasher, electric AEG oven and hob.