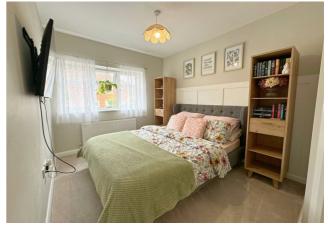

### **Downstairs Cloakroom**

Bedroom One - 8'6" x 12'8" (2.6m x 3.86m)

**En-Suite Shower Room** 

**Bedroom Two** - 9'3" x 8'6" (2.82m x 2.6m)

Bedroom Three - 8'7" x 4'6" (2.62m x 1.37m)