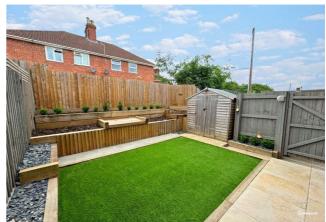

The accommodation comprises of Entrance Hall, Downstairs Cloakroom, Open Plan Kitchen/Living Room, Three Bedrooms, En-Suite Shower Room & a Family Bathroom To the front of the property is a block paved driveway offering off street parking and there is also a side gate leading to the rear garden. The rear garden is laid to low maintenance artificial grass and paving, with edged borders and raised beds, a garden shed and fencing to all aspects.