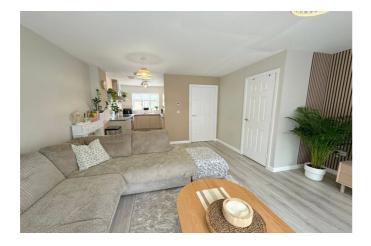

The accommodation comprises of Entrance Hall, Downstairs Cloakroom, Open Plan Kitchen/Living Room, Three Bedrooms, En-Suite Shower Room & a Family Bathroom To the front of the property is a block paved driveway offering off street parking and there is also a side gate leading to the rear garden. The rear garden is laid to low maintenance artificial grass and paving, with edged borders and raised beds, a garden shed and fencing to all aspects.

#### **Entrance Hall**

**Open Plan Living/Kitchen Area** - 13'10" x 15'3" (4.22m x 4.65m)