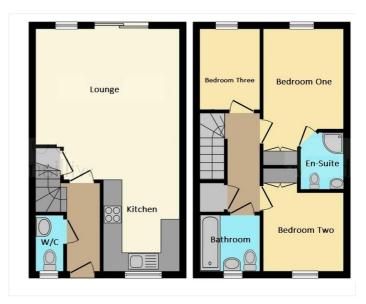

The accommodation comprises of Entrance Hall, Downstairs Cloakroom, Open Plan Kitchen/Living Room, Three Bedrooms, En-Suite Shower Room & a Family Bathroom To the front of the property is a block paved driveway offering off street parking and there is also a side gate leading to the rear garden. The rear garden is laid to low maintenance artificial grass and paving, with edged borders and raised beds, a garden shed and fencing to all aspects.

#### **ACCOMMODATION**

#### **Entrance Hall**

**Open Plan Living/Kitchen Area** - 13'10" x 15'3" (4.22m x 4.65m)

### **Downstairs Cloakroom**

Bedroom One - 8'6" x 12'8" (2.6m x 3.86m)

**En-Suite Shower Room** 

**Bedroom Two** - 9'3" x 8'6" (2.82m x 2.6m)

Bedroom Three - 8'7" x 4'6" (2.62m x 1.37m)

## **Family Bathroom**

- CUL-DE-SAC POSITION
- OFF STREET PARKING
- HIGH SPECIFICATION THROUGHOUT
- IMMACULATELY PRESENTED
- CLOSE TO AMENITIES
- POPULAR VILLAGE
- LOW MAINTENANCE REAR GARDEN
- IDEAL FOR FTB'S & INVESTORS ALIKE

Sleaford | 01529 303 377 | sleaford@winkworth.co.uk

This floorplan is for illustration purposes only and is not to scale. The position and size of doors, windows, appliances and other features are approximate.