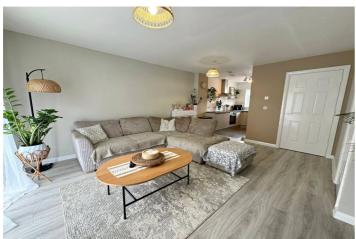

The accommodation comprises of Entrance Hall, Downstairs Cloakroom, Open Plan Kitchen/Living Room, Three Bedrooms, En-Suite Shower Room & a Family Bathroom To the front of the property is a block paved driveway offering off street parking and there is also a side gate leading to the rear garden. The rear garden is laid to low maintenance artificial grass and paving, with edged borders and raised beds, a garden shed and fencing to all aspects.

#### **Entrance Hall**

**Open Plan Living/Kitchen Area** - 13'10" x 15'3" (4.22m x 4.65m)