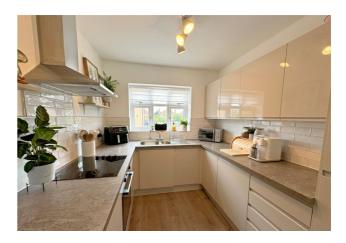

The accommodation comprises of Entrance Hall, Downstairs Cloakroom, Open Plan Kitchen/Living Room, Three Bedrooms, En-Suite Shower Room & a Family Bathroom To the front of the property is a block paved driveway offering off street parking and there is also a side gate leading to the rear garden. The rear garden is laid to low maintenance artificial grass and paving, with edged borders and raised beds, a garden shed and fencing to all aspects.

#### **Entrance Hall**

**Open Plan Living/Kitchen Area** - 13'10" x 15'3" (4.22m x 4.65m)