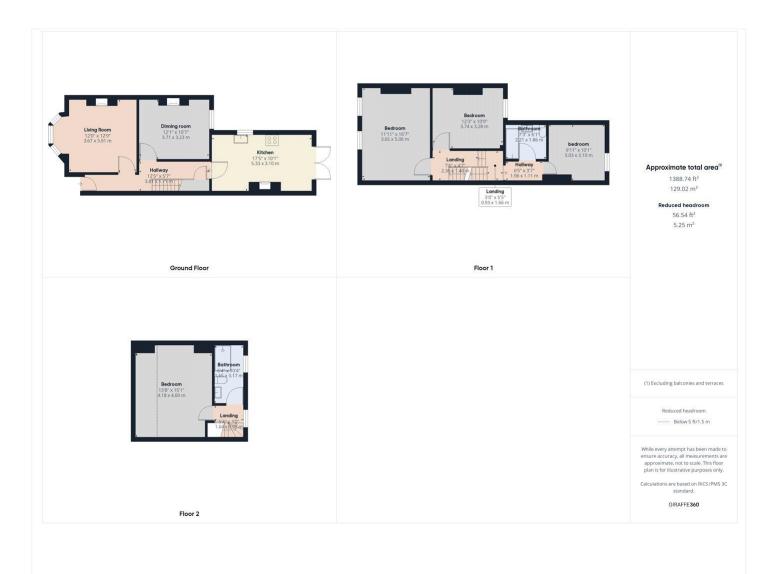

## **AT A GLANCE**

- No Onward Chain
- Three Storey Family Home
- Off Road Parking
- Four Well-Proportioned Bedrooms
- University Area
- Bi-Fold Doors
- Two Bathrooms
- Two Reception Rooms

This floorplan is for illustration purposes only and is not to scale. The position and size of doors, windows, appliances and other features are approximate.