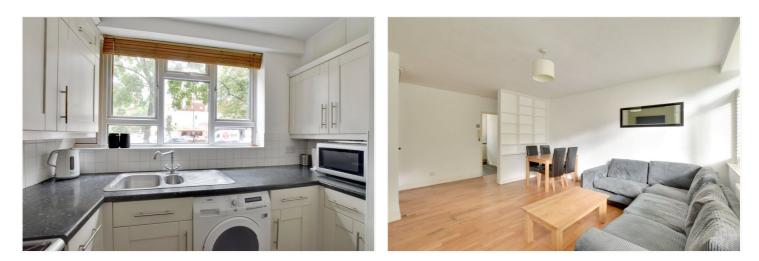

It's worth mentioning that the property is certainly in good order throughout, but in our opinion would also benefit from an update. The accommodation comprises a bright 17ft reception room, with a feature fireplace and bespoke shutters. There are two good sized double bedrooms and a modern kitchen and bathroom. To the rear is a small balcony that overlooks the well-kept communal grounds. Benefits include double glazing and gas central heating.