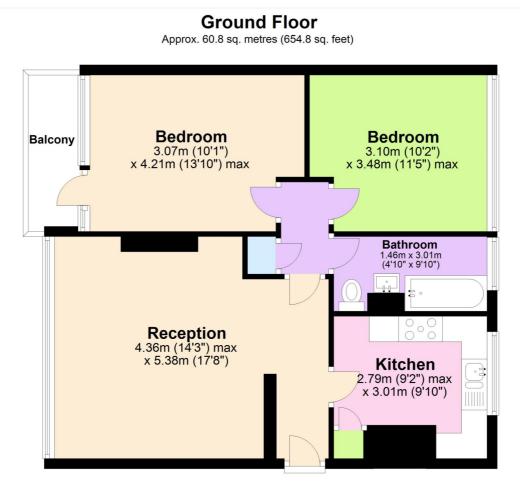

It's worth mentioning that the property is certainly in good order throughout, but in our opinion would also benefit from an update. The accommodation comprises a bright 17ft reception room, with a feature fireplace and bespoke shutters. There are two good sized double bedrooms and a modern kitchen and bathroom. To the rear is a small balcony that overlooks the well-kept communal grounds. Benefits include double glazing and gas central heating.

Total area: approx. 60.8 sq. metres (654.8 sq. feet)

This floorplan is for illustration purposes only and is not to scale. The position and size of doors, windows, appliances and other features are approximate.