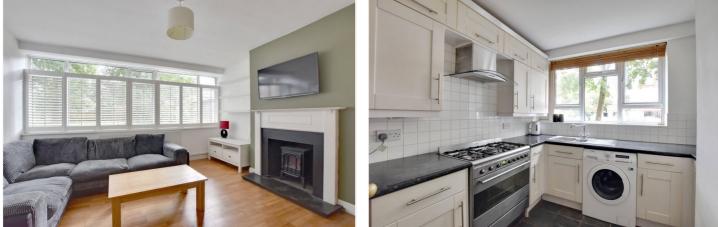

It's worth mentioning that the property is certainly in good order throughout, but in our opinion would also benefit from an update. The accommodation comprises a bright 17ft reception room, with a feature fireplace and bespoke shutters. There are two good sized double bedrooms and a modern kitchen and bathroom. To the rear is a small balcony that overlooks the well-kept communal grounds. Benefits include double glazing and gas central heating.