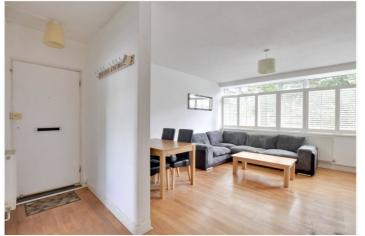

It's worth mentioning that the property is certainly in good order throughout, but in our opinion would also benefit from an update. The accommodation comprises a bright 17ft reception room, with a feature fireplace and bespoke shutters. There are two good sized double bedrooms and a modern kitchen and bathroom. To the rear is a small balcony that overlooks the well-kept communal grounds. Benefits include double glazing and gas central heating.