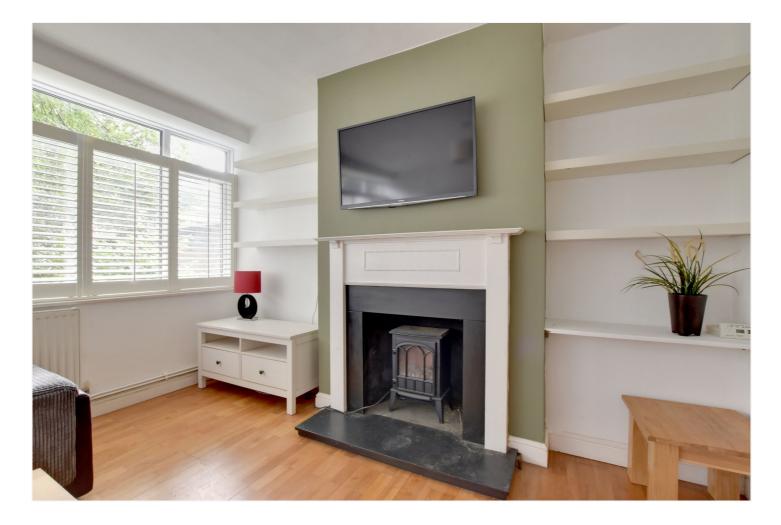

It's worth mentioning that the property is certainly in good order throughout, but in our opinion would also benefit from an update. The accommodation comprises a bright 17ft reception room, with a feature fireplace and bespoke shutters. There are two good sized double bedrooms and a modern kitchen and bathroom. To the rear is a small balcony that overlooks the well-kept communal grounds. Benefits include double glazing and gas central heating.