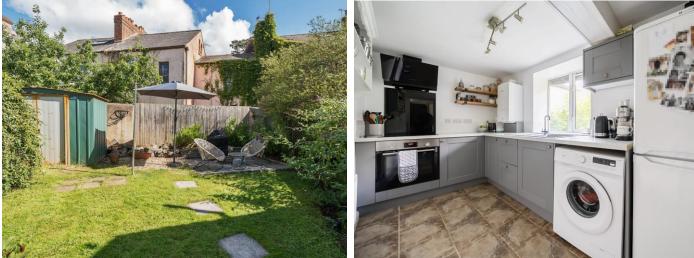

Kitchen; Contemporary kitchen featuring modern appliances, ample countertop space, and stylish cabinetry. Door to rear garden.

Shower Room; Stylish and modern fitted bathroom suite with walk in shower cubicle, low level WC and wash basin.

#### EXTERIOR DETAILS

Rear Garden; Private and secure rear garden, ideal for outdoor activities and relaxation.