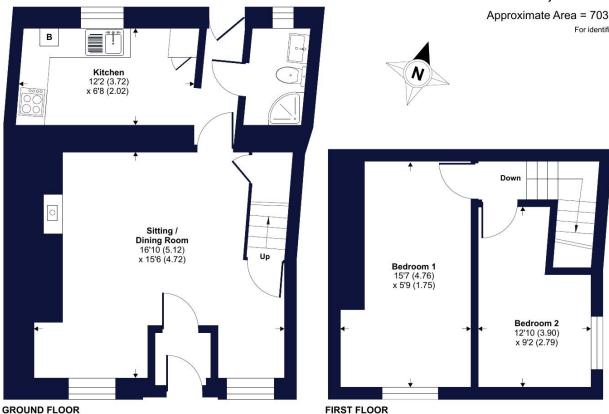

### Landscore, Crediton, EX17

Approximate Area = 703 sq ft / 65.3 sq m For identification only - Not to scale

Certified Property Measurer (4)

Floor plan produced in accordance with RICS Property Measurement Standards incorporating International Property Measurement Standards (IPMS2 Residential). © ntchecom 2024. Produced for Winkworth. REF: 1146017