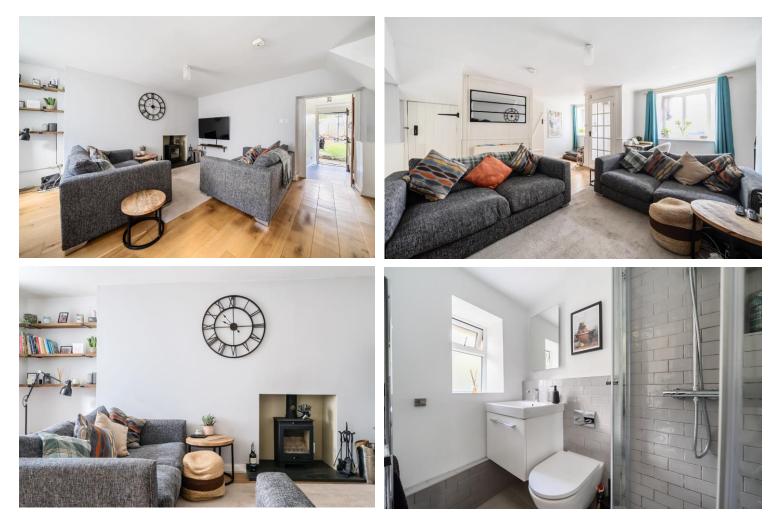

#### **GROUND FLOOR**

Entrance Hall; Welcoming entrance vestibule with access to the living room and kitchen.

Living Room; Bright and airy living room with double frontage, providing plenty of natural light, and featuring a new log burner for those cozy evenings.

Kitchen; Contemporary kitchen featuring modern appliances, ample countertop space, and stylish cabinetry. Door to rear garden.

Shower Room; Stylish and modern fitted bathroom suite with walk in shower cubicle, low level WC and wash basin.