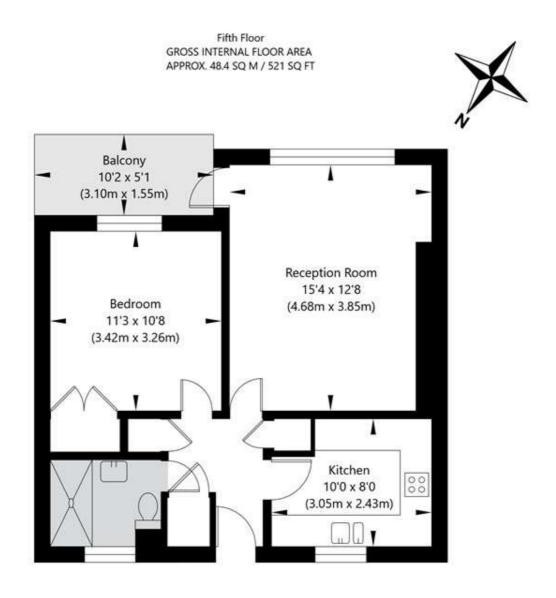

## Turner House, St John's Wood Terrace, NW8 6LN

APPROXIMATE GROSS INTERNAL FLOOR AREA 48.4 SQ M / 521 SQ FT
THIS FLOOR PLAN IS FOR ILLUSTRATIVE PURPOSES ONLY AND
SHOULD BE USED FOR THIS PURPOSE BY PROSPECTIVE APPLICANTS AS ITS NOT TO SCALE.