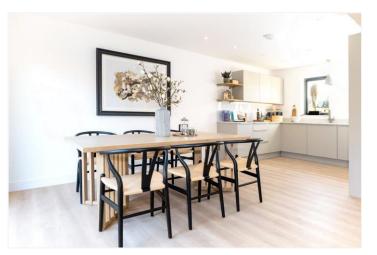

Number 7 comprises a contemporary kitchen/dining room with double doors to the garden, a separate dual aspect living room, 3 bedrooms, a bathroom, an en suite shower room and a ground floor cloakroom.

#### **Ground Floor**

Kitchen & Dining Room 6.93m X 3.65m

Living Room 4.12m X 3.38m

WC 2.05m X 1.00m