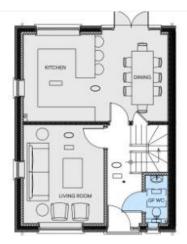

Number 7 comprises a contemporary kitchen/dining room with double doors to the garden, a separate dual aspect living room, 3 bedrooms, a bathroom, an en suite shower room and a ground floor cloakroom.

#### **Ground Floor**

Kitchen & Dining Room 6.93m X 3.65m

Living Room 4.12m X 3.38m

WC 2.05m X 1.00m