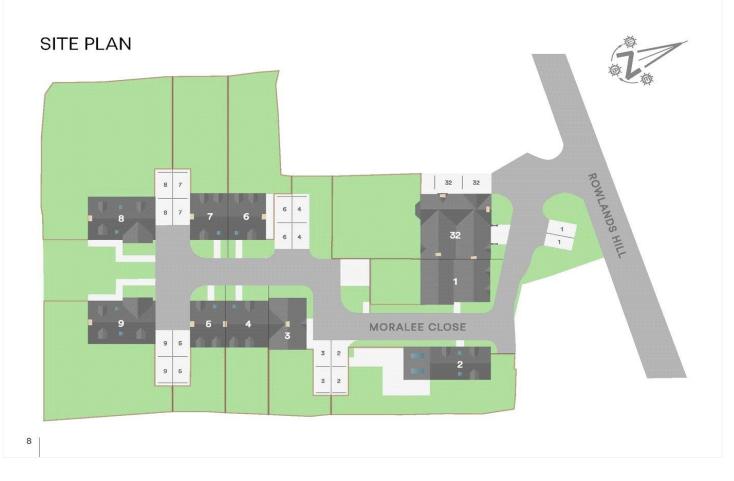

#### **SUMMARY:**

A 3 bedroom semi-detached house in an exclusive development in one of Wimborne's premier locations, within walking distance of the town centre.

Moralee Close comprises 8 new build and 2 refurbished homes designed with a seamless blend of classic and contemporary styles, and finished to a high specification, enjoying easy access to Wimborne's retail, education and leisure amenities.

### **DESCRIPTION:**

A 3 bedroom semi-detached house in an exclusive development in one of Wimborne's premier locations, within walking distance of the town centre.

Moralee Close comprises 8 new build and 2 refurbished homes designed with a seamless blend of classic and contemporary styles, and finished to a high specification, enjoying easy access to Wimborne's retail, education and leisure amenities.

#### **DIRECTIONS:**

From Wimborne, proceed up Rowlands Hill, and Moralee Close can found on the left hand side.