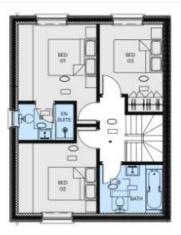

Number 7 comprises a contemporary kitchen/dining room with double doors to the garden, a separate dual aspect living room, 3 bedrooms, a bathroom, an en suite shower room and a ground floor cloakroom.

#### **First Floor**

Master Bedroom 3.27m X 3.21m

En Suite Bathroom 2.29m X 1.49m

Second Bedroom 3.27m X 2.93m Third Bedroom 3.66m X 2.66m

Bathroom 2.66m X 2.03m

This floorplan is for illustration purposes only and is not to scale. The position and size of doors, windows, appliances and other features are approximate.