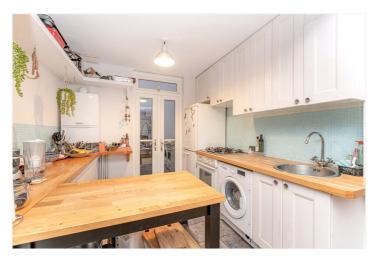

## **DESCRIPTION:**

A charming two bedroom flat set on the ever popular Cambridge Gardens. The apartment is tastefully decorated throughout with traditional period features such as big sash windows, a contemporary kitchen and a good sized bathroom. A large living area is semi open plan with the kitchen and French doors lead out to a great terrace. The master bedroom is a good size and a further bedroom would be perfect as a study or dressing room.

## **AT A GLANCE**

- Two Bedrooms
- Soth Facing Spacious Living Room
- Semi Open-Plan Kitchen
- Fantastic Roof Terrace
- Second Floor
- Minutes from Ladbroke Grove Tube Station
- Close to Portobello Market
- EPC Rating D