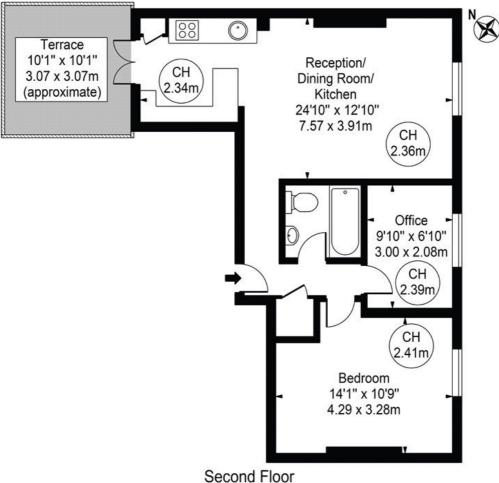

## Cambridge Gardens

Approx. Gross Internal Area 606 Sq Ft - 56.30 Sq M

Second Floor

For Illustration Purposes Only - Not To Scale

This floor plan should be used as a general outline for guidance only and does not constitute in whole or in part an offer or contract.

Any intending purchaser or lessee should satisfy themselves by inspection, searches, enquiries and full survey as to the correctness of each statement. Any areas, measurements or distances quoted are approximate and should not be used to value a property or be the basis of any sale or let.

Copyright Morriarti Photography & Design LTD

This floorplan is for illustration purposes only and is not to scale. The position and size of doors, windows, appliances and other features are approximate.