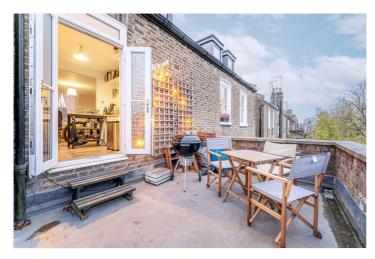

## **DESCRIPTION:**

A charming two bedroom flat set on the ever popular Cambridge Gardens. The apartment is tastefully decorated throughout with traditional period features such as big sash windows, a contemporary kitchen and a good sized bathroom. A large living area is semi open plan with the kitchen and French doors lead out to a great terrace. The master bedroom is a good size and a further bedroom would be perfect as a study or dressing room.

## **AT A GLANCE**

- Two Bedrooms
- Soth Facing Spacious Living Room
- Semi Open-Plan Kitchen
- Fantastic Roof Terrace
- Second Floor
- Minutes from Ladbroke Grove Tube Station
- Close to Portobello Market
- EPC Rating D