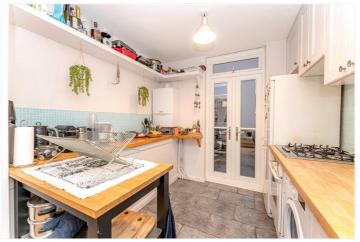

## **DESCRIPTION:**

A charming two bedroom flat set on the ever popular Cambridge Gardens. The apartment is tastefully decorated throughout with traditional period features such as big sash windows, a contemporary kitchen and a good sized bathroom. A large living area is semi open plan with the kitchen and French doors lead out to a great terrace. The master bedroom is a good size and a further bedroom would be perfect as a study or dressing room.