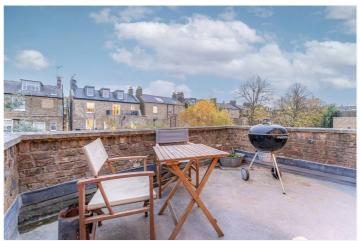

## **DESCRIPTION:**

A charming two bedroom flat set on the ever popular Cambridge Gardens. The apartment is tastefully decorated throughout with traditional period features such as big sash windows, a contemporary kitchen and a good sized bathroom. A large living area is semi open plan with the kitchen and French doors lead out to a great terrace. The master bedroom is a good size and a further bedroom would be perfect as a study or dressing room.

## **AT A GLANCE**

- Two Bedrooms
- Soth Facing Spacious Living Room
- Semi Open-Plan Kitchen
- Fantastic Roof Terrace
- Second Floor
- Minutes from Ladbroke Grove Tube Station
- Close to Portobello Market
- EPC Rating D