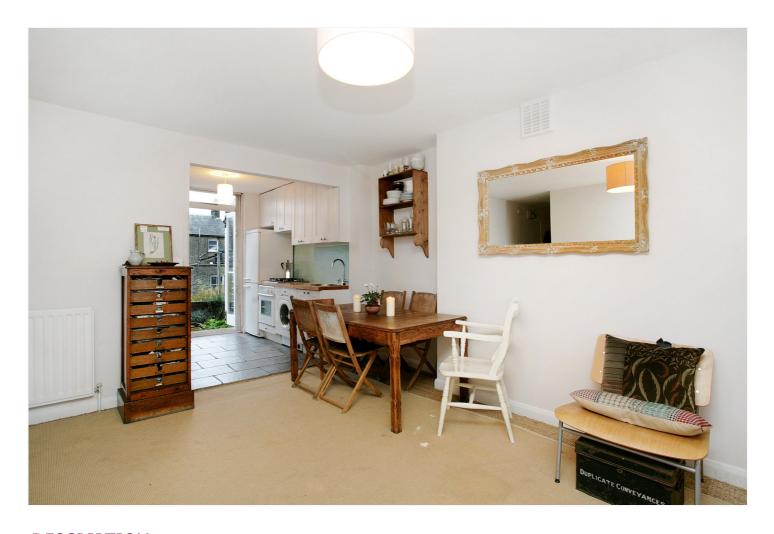

## **DESCRIPTION:**

A charming two bedroom flat set on the ever popular Cambridge Gardens. The apartment is tastefully decorated throughout with traditional period features such as big sash windows, a contemporary kitchen and a good sized bathroom. A large living area is semi open plan with the kitchen and French doors lead out to a great terrace. The master bedroom is a good size and a further bedroom would be perfect as a study or dressing room.