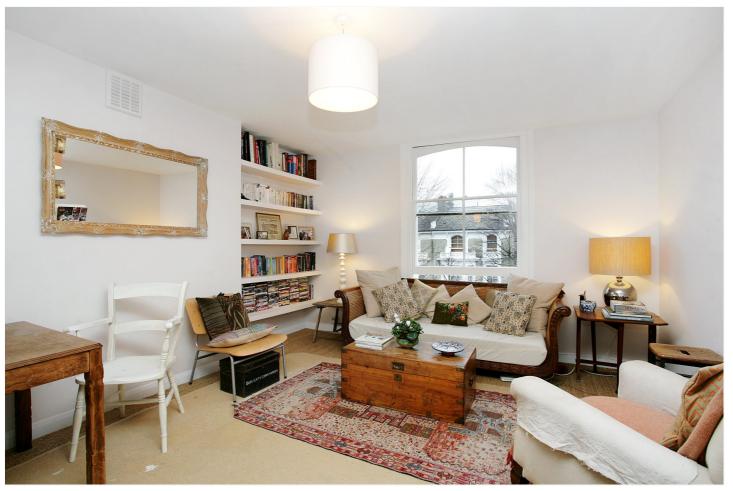

## **DESCRIPTION:**

A charming two bedroom flat set on the ever popular Cambridge Gardens. The apartment is tastefully decorated throughout with traditional period features such as big sash windows, a contemporary kitchen and a good sized bathroom. A large living area is semi open plan with the kitchen and French doors lead out to a great terrace. The master bedroom is a good size and a further bedroom would be perfect as a study or dressing room.

## **AT A GLANCE**

- Two Bedrooms
- Soth Facing Spacious Living Room
- Semi Open-Plan Kitchen
- Fantastic Roof Terrace
- Second Floor
- Minutes from Ladbroke Grove Tube Station
- Close to Portobello Market
- EPC Rating D