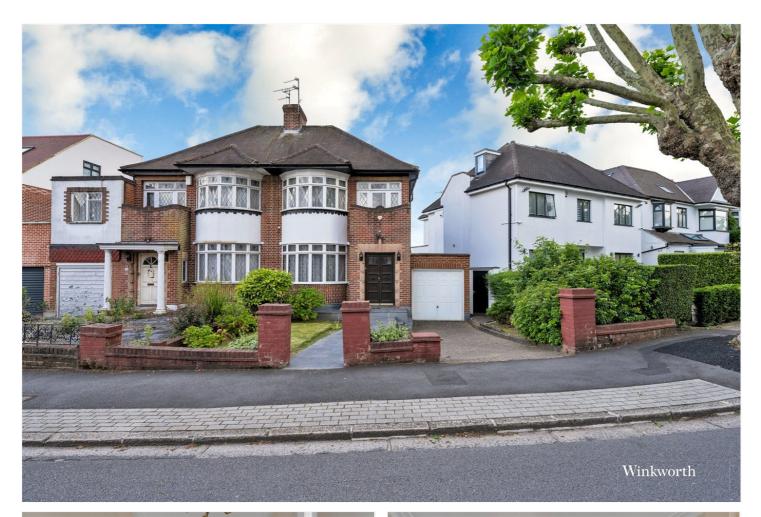

BEECHWOOD AVENUE, LONDON, N3 **£900,000 FREEHOLD** 

# A THREE BEDROOM SEMI-DETACHED HOUSE SET IN A PRIME N3 LOCATION WITH LOTS OF POTENTIAL (STPP)

Finchley | 020 8349 3388 | finchley@winkworth.co.uk

#### **DESCRIPTION:**

We are pleased to offer this three bedroom semi-detached house set on a prestigious turning off Regents Park Road, within easy access to local amenities, transport links and recreational parkland, such as Stephens House & Gardens. The property needs modernising but has much potential (stpp) and comprises of a through-lounge, kitchen, downstairs wc, three bedrooms and family bathroom. Externally, there is off street parking, garage and rear garden. Offered on a chain free basis. An internal viewing is highly recommended!

#### **AT A GLANCE**

- Prime location
- Semi-detached family home
- Through-lounge
- Kitchen
- Three bedrooms
- Rear garden
- Parking & garage
- Potential to extend (stpp)
- Offered chain free

Finchley | 020 8349 3388 | finchley@winkworth.co.uk