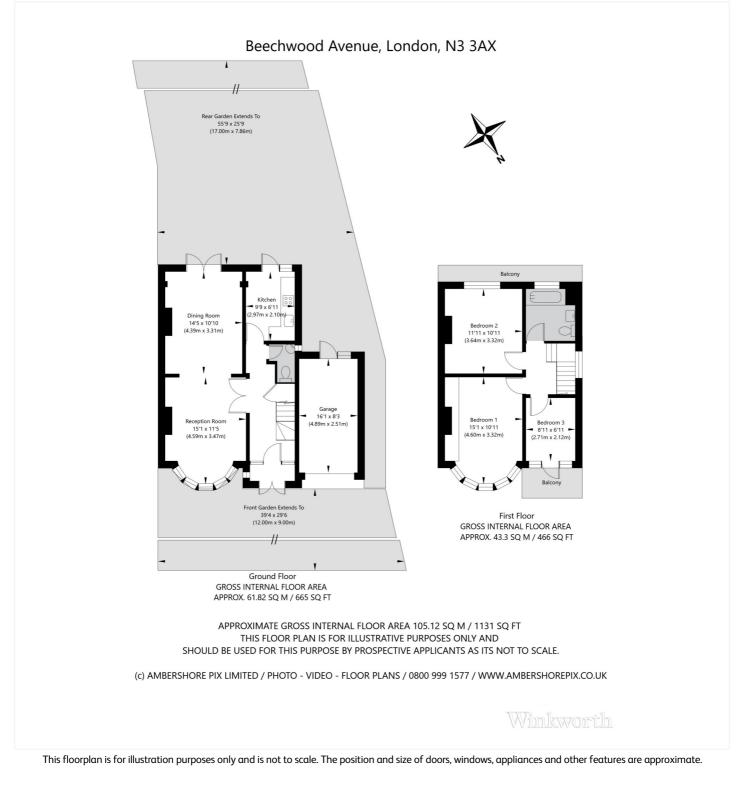

#### **DESCRIPTION:**

We are pleased to offer this three bedroom semi-detached house set on a prestigious turning off Regents Park Road, within easy access to local amenities, transport links and recreational parkland, such as Stephens House & Gardens. The property needs modernising but has much potential (stpp) and comprises of a through-lounge, kitchen, downstairs wc, three bedrooms and family bathroom. Externally, there is off street parking, garage and rear garden. Offered on a chain free basis. An internal viewing is highly recommended!

#### **AT A GLANCE**

- Prime location
- Semi-detached family home
- Through-lounge
- Kitchen
- Three bedrooms
- Rear garden
- Parking & garage
- Potential to extend (stpp)
- Offered chain free

Finchley | 020 8349 3388 | finchley@winkworth.co.uk