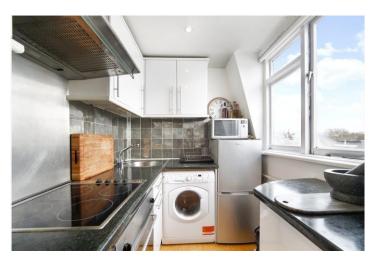

#### **DESCRIPTION:**

A lovely bright studio flat in the heart of Notting Hill in this popular building. The flat is well equipped with double bed, separate sofa, kitchenette, storage, and separate bathroom. There are wooden floors throughout and lift access. The building has a porter, secure bike parking area and boasts lovely gardens surrounding which are enclosed and only accessible to residents.