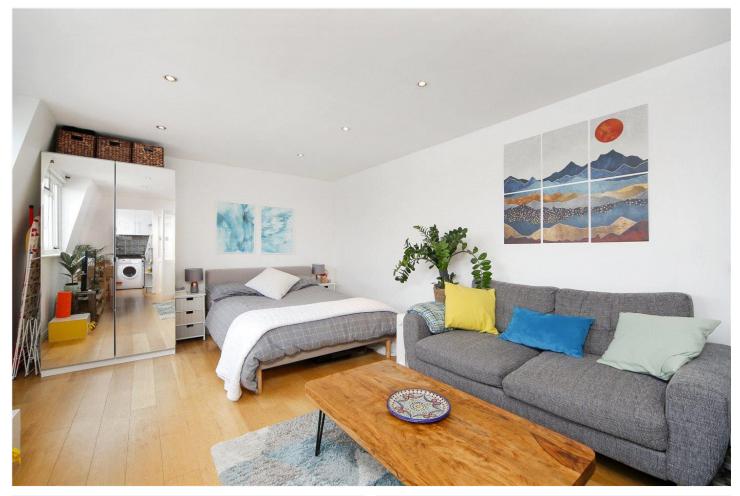

# PINEHURST COURT, LONDON, W11

£375 PER WEEK (£1,625 PCM) Furnished

A LOVELY BRIGHT STUDIO FLAT IN THE HEART OF NOTTING HILL IN THIS POPULAR BUILDING SURROUNDED BY GARDENS.

Long Let, 1 Reception Room, 1 Bathroom, Flat/Apartment, Upper Floor with Lift, Communal Gardens, Furnished

#### **DESCRIPTION:**

A lovely bright studio flat in the heart of Notting Hill in this popular building. The flat is well equipped with double bed, separate sofa, kitchenette, storage, and separate bathroom. There are wooden floors throughout and lift access. The building has a porter, secure bike parking area and boasts lovely gardens surrounding which are enclosed and only accessible to residents.