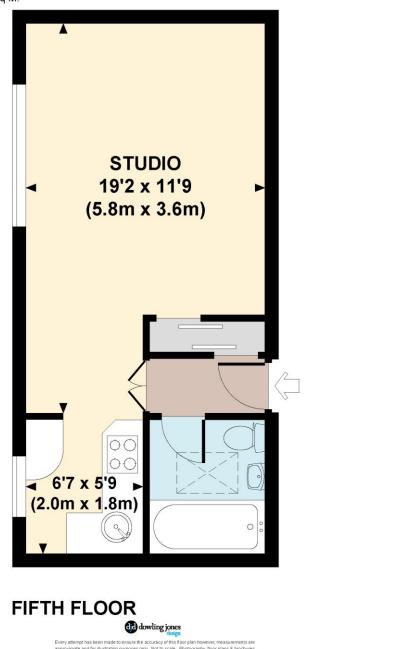

## **PINEHURST COURT, W11**

Approx. gross internal area 306 Sq Ft. / 28 Sq M.

This floorplan is for illustration purposes only and is not to scale. The position and size of doors, windows, appliances and other features are approximate.