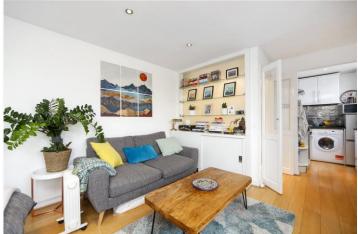

# PINEHURST COURT, LONDON, W11

£375 PER WEEK (£1,625 PCM) Furnished

A LOVELY BRIGHT STUDIO FLAT IN THE HEART OF NOTTING HILL IN THIS POPULAR BUILDING SURROUNDED BY GARDENS.

Long Let, 1 Reception Room, 1 Bathroom, Flat/Apartment, Upper Floor with Lift, Communal Gardens, Furnished

#### **DESCRIPTION:**

A lovely bright studio flat in the heart of Notting Hill in this popular building. The flat is well equipped with double bed, separate sofa, kitchenette, storage, and separate bathroom. There are wooden floors throughout and lift access. The building has a porter, secure bike parking area and boasts lovely gardens surrounding which are enclosed and only accessible to residents.