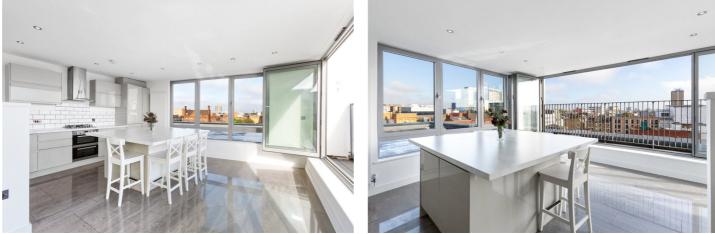

This impressive 932 sq. ft. penthouse features a North and West-facing open-plan kitchen/living area, which is filled with natural light thanks to the expansive double-glazed windows that span the length of the space. These windows not only flood the apartment with morning sun but also lead to a private balcony, perfect for enjoying the cityscape and views of the Canary Wharf.

The kitchen is well-appointed with an island counter and fully integrated appliances, including a fridge/freezer, washing machine, dishwasher, gas hob, and electric oven. In addition, you have the main bedroom with ensuite shower room, second double bedroom and family bathroom.