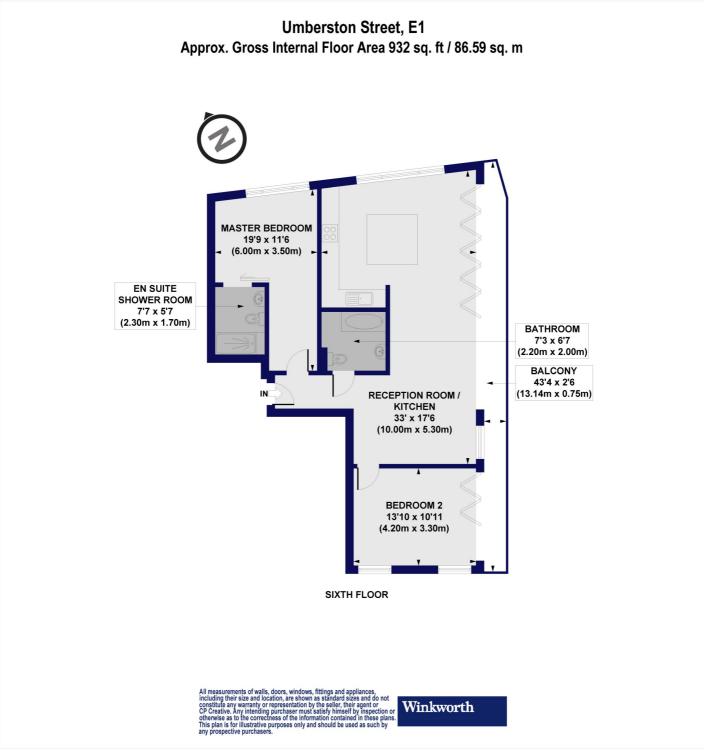

This impressive 932 sq. ft. penthouse features a North and West-facing open-plan kitchen/living area, which is filled with natural light thanks to the expansive double-glazed windows that span the length of the space. These windows not only flood the apartment with morning sun but also lead to a private balcony, perfect for enjoying the cityscape and views of the Canary Wharf.

The kitchen is well-appointed with an island counter and fully integrated appliances, including a fridge/freezer, washing machine, dishwasher, gas hob, and electric oven. In addition, you have the main bedroom with ensuite shower room, second double bedroom and family bathroom.

# Winkworth

See things differently

This floorplan is for illustration purposes only and is not to scale. The position and size of doors, windows, appliances and other features are approximate.

Shoreditch | 020 7749 7650 | shoreditch@winkworth.co.uk