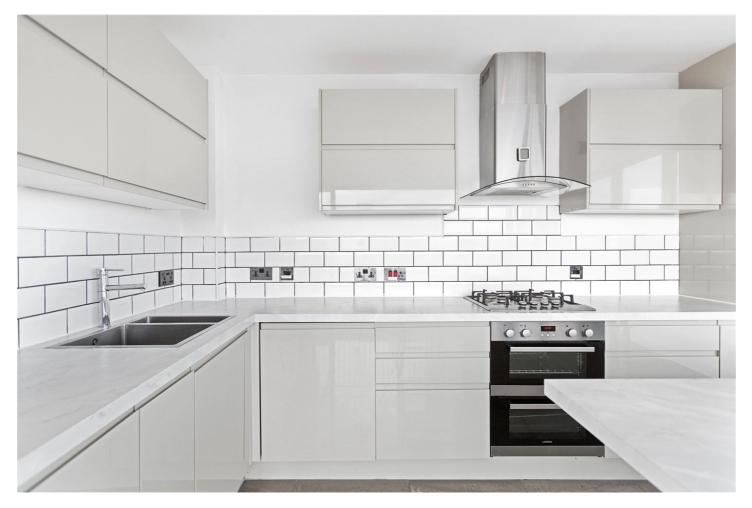

The kitchen is well-appointed with an island counter and fully integrated appliances, including a fridge/freezer, washing machine, dishwasher, gas hob, and electric oven. In addition, you have the main bedroom with ensuite shower room, second double bedroom and family bathroom.