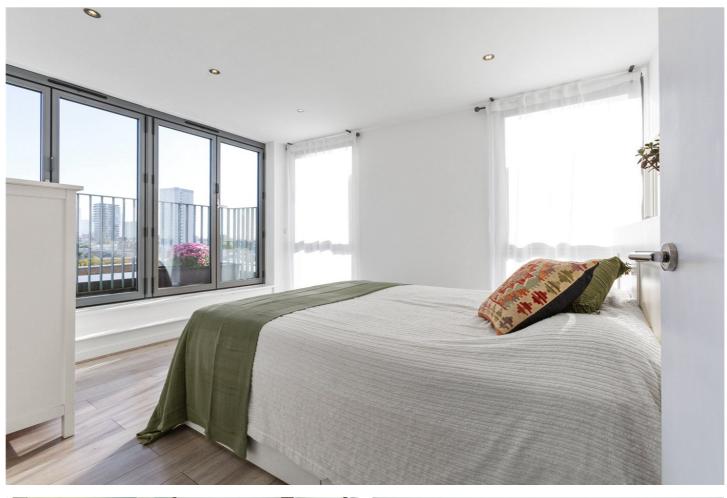

The kitchen is well-appointed with an island counter and fully integrated appliances, including a fridge/freezer, washing machine, dishwasher, gas hob, and electric oven. In addition, you have the main bedroom with ensuite shower room, second double bedroom and family bathroom.