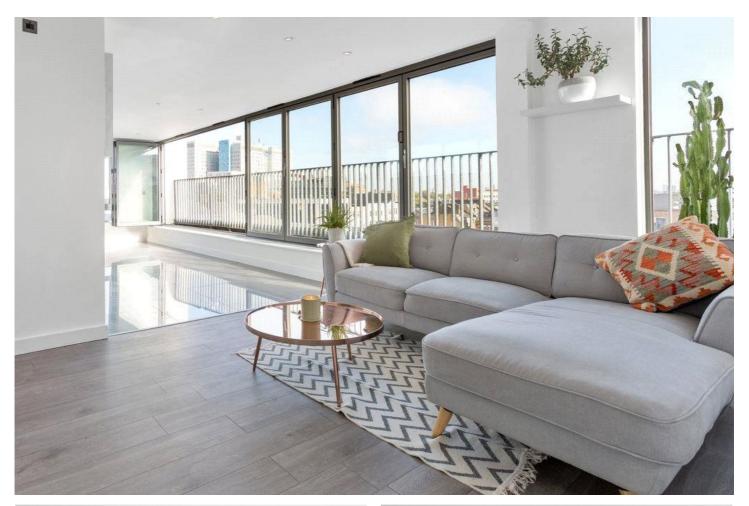

#### **DESCRIPTION:**

A spacious and bright dual-aspect two-bedroom, two-bathroom penthouse apartment within a modern development, offering outside space and stunning views of the Canary Wharf skyline.

This impressive 932 sq. ft. penthouse features a North and West-facing open-plan kitchen/living area, which is filled with natural light thanks to the expansive double-glazed windows that span the length of the space. These windows not only flood the apartment with morning sun but also lead to a private balcony, perfect for enjoying the cityscape and views of the Canary Wharf.