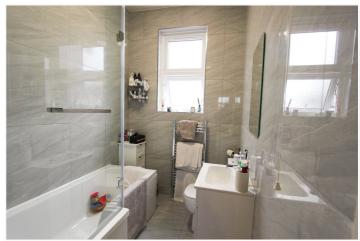

Bedroom Two: - 15'70 x 9'11. Double glazed window to rear, picture rails and radiator.

Bedroom Three: - 11'89 x 7'83. Double glazed window to rear and radiator.

Bathroom: - Double glazed window to front, beautiful ceramic tiled walls and floor, chrome heated towel rail, extractor fan. Modern luxury suite comprising shower-end bath with hand shower and overhead rain shower. Fitted glazed shower screen, wash hand basin set in vanity unit with cupboard under and low flushing w.c.