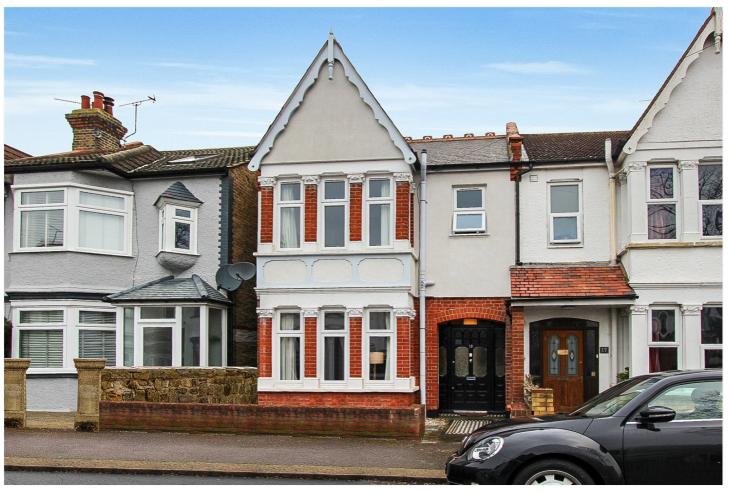

SUNNINGDALE AVENUE, LEIGH ON SEA

GUIDE PRICE: - £600,000 TO £625,000 FREEHOLD

## A BEAUTIFUL THREE BEDROOM SEMI-DETACHED HOUSE IN A SOUGHT-AFTER AREA OF LEIGH

Leigh on Sea | 01702 470625 | leighonsea@winkworth.co.uk

for every step...

## **DESCRIPTION:**

Introducing this charming semi-detached house boasting 3 bedrooms, located in a sought-after area of Leigh on Sea close to Leigh Road and Broadway with its many shops, cafes and restaurants. Chalkwell Park is a few minutes' walk away and Chalkwell station with direct links to London links is also within walking distance.

Original black and white tiled footpath leading up to storm porch.

Entrance door with original black and white tiled floor and ceramic tiled porch, glazed entrance door set in original glazed frame surround to the Reception Hall.

Exterior: -

Rear Garden: -Commencing a paved patio leading to artificial Lawn with shingle borders and garden shed to rear. Outside lighting.

The Front Garden has brick walled front boundary.

GROUND FLOOR 1ST FLOOR