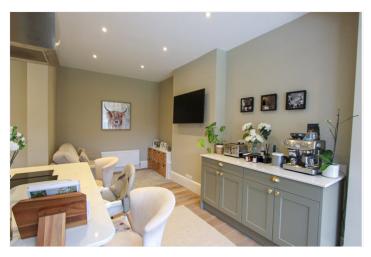

Beautiful Open Plan Kitchen/Family Room: -Overall Measurement 25' x 17'6. A fabulous room with bi-fold doors leading out to the rear garden. Featured double glazed lantern skylight window. Two radiators, butler style sink with mixer tap and base cupboard under. Extensive range of fitted kitchen units comprising cupboards, drawers, work surfaces and eye level cupboards with lighting, further central island unit/breakfast bar with cupboards and drawers under. Integrated split level four ring electric hob with stylish overhead extractor unit and light above. Built in oven, further cupboard housing gas central heating boiler. Ceiling with downlighting, doors to cloak/w.c and utility cupboard.