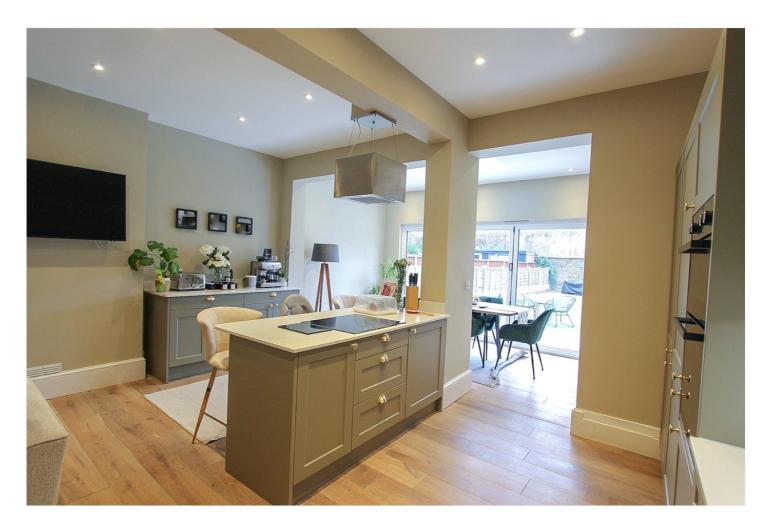

Beautiful Open Plan Kitchen/Family Room: -Overall Measurement 25' x 17'6. A fabulous room with bi-fold doors leading out to the rear garden. Featured double glazed lantern skylight window. Two radiators, butler style sink with mixer tap and base cupboard under. Extensive range of fitted kitchen units comprising cupboards, drawers, work surfaces and eye level cupboards with lighting, further central island unit/breakfast bar with cupboards and drawers under. Integrated split level four ring electric hob with stylish overhead extractor unit and light above. Built in oven, further cupboard housing gas central heating boiler. Ceiling with downlighting, doors to cloak/w.c and utility cupboard.