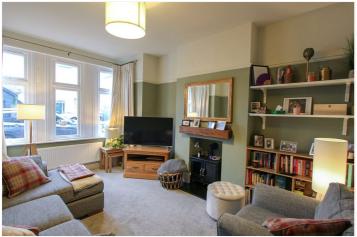

Reception Hall: - Spindle staircase to first floor, radiator, under stairs storage cupboard housing electric meter. Picture rails and oak doors to all rooms.

Lounge: - 15'48 x 11'36. Double glazed square bay window to front, radiator, picture rails.