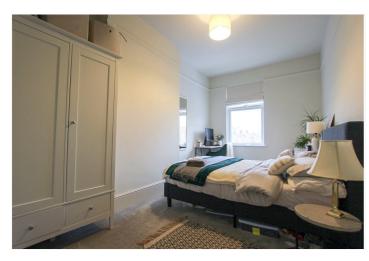

Bedroom Two: - 15'70 x 9'11. Double glazed window to rear, picture rails and radiator.

Bedroom Three: - 11'89 x 7'83. Double glazed window to rear and radiator.

Bathroom: - Double glazed window to front, beautiful ceramic tiled walls and floor, chrome heated towel rail, extractor fan. Modern luxury suite comprising shower-end bath with hand shower and overhead rain shower. Fitted glazed shower screen, wash hand basin set in vanity unit with cupboard under and low flushing w.c.