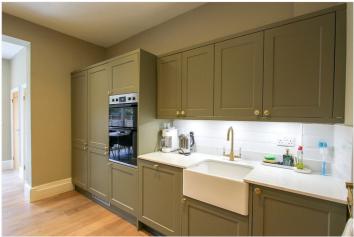

Beautiful Open Plan Kitchen/Family Room: -Overall Measurement 25' x 17'6. A fabulous room with bi-fold doors leading out to the rear garden. Featured double glazed lantern skylight window. Two radiators, butler style sink with mixer tap and base cupboard under. Extensive range of fitted kitchen units comprising cupboards, drawers, work surfaces and eye level cupboards with lighting, further central island unit/breakfast bar with cupboards and drawers under. Integrated split level four ring electric hob with stylish overhead extractor unit and light above. Built in oven, further cupboard housing gas central heating boiler. Ceiling with downlighting, doors to cloak/w.c and utility cupboard.

Utility Cupboard: - Ceramic tiled floor, plumbing for washing machine, power points.

Cloaks/W.C: - Double glazed window to side. Ceramic tiled walls and floor, modern luxury suite comprising low flushing w.c and wall sink unit set in vanity cabinet and with cupboard under.