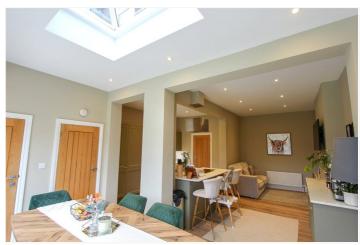

Beautiful Open Plan Kitchen/Family Room: -Overall Measurement 25' x 17'6. A fabulous room with bi-fold doors leading out to the rear garden. Featured double glazed lantern skylight window. Two radiators, butler style sink with mixer tap and base cupboard under. Extensive range of fitted kitchen units comprising cupboards, drawers, work surfaces and eye level cupboards with lighting, further central island unit/breakfast bar with cupboards and drawers under. Integrated split level four ring electric hob with stylish overhead extractor unit and light above. Built in oven, further cupboard housing gas central heating boiler. Ceiling with downlighting, doors to cloak/w.c and utility cupboard.