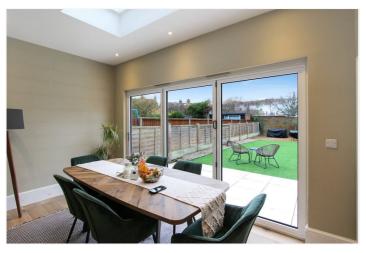

Beautiful Open Plan Kitchen/Family Room: -Overall Measurement 25' x 17'6. A fabulous room with bi-fold doors leading out to the rear garden. Featured double glazed lantern skylight window. Two radiators, butler style sink with mixer tap and base cupboard under. Extensive range of fitted kitchen units comprising cupboards, drawers, work surfaces and eye level cupboards with lighting, further central island unit/breakfast bar with cupboards and drawers under. Integrated split level four ring electric hob with stylish overhead extractor unit and light above. Built in oven, further cupboard housing gas central heating boiler. Ceiling with downlighting, doors to cloak/w.c and utility cupboard.