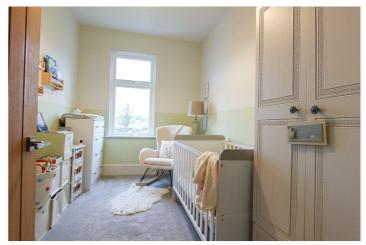

Bedroom Two: - 15'70 x 9'11. Double glazed window to rear, picture rails and radiator.

Bedroom Three: - 11'89 x 7'83. Double glazed window to rear and radiator.

Bathroom: - Double glazed window to front, beautiful ceramic tiled walls and floor, chrome heated towel rail, extractor fan. Modern luxury suite comprising shower-end bath with hand shower and overhead rain shower. Fitted glazed shower screen, wash hand basin set in vanity unit with cupboard under and low flushing w.c.