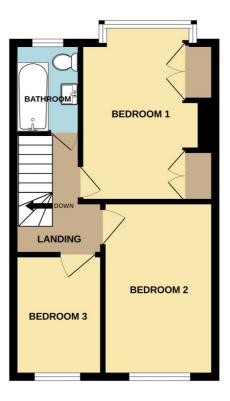

First Floor Landing: - Spindle staircase balustrade, loft access, picture rails, oak wood doors to all rooms.

Bedroom One: - 15'48 x 10'37. Double glazed square bay window to front, radiator and picture rails.

Bedroom Two: - 15'70 x 9'11. Double glazed window to rear, picture rails and radiator.

Bedroom Three: - 11'89 x 7'83. Double glazed window to rear and radiator.

Bathroom: - Double glazed window to front, beautiful ceramic tiled walls and floor, chrome heated towel rail, extractor fan. Modern luxury suite comprising shower-end bath with hand shower and overhead rain shower. Fitted glazed shower screen, wash hand basin set in vanity unit with cupboard under and low flushing w.c.

Exterior: -

Rear Garden: -Commencing a paved patio leading to artificial Lawn with shingle borders and garden shed to rear. Outside lighting.

The Front Garden has brick walled front boundary.

GROUND FLOOR 1ST FLOOR