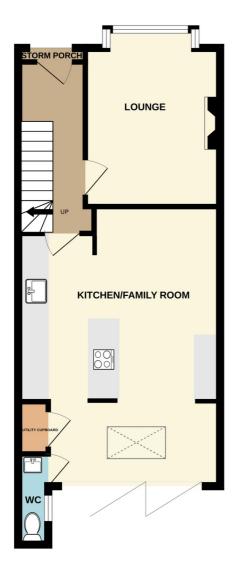

Reception Hall: - Spindle staircase to first floor, radiator, under stairs storage cupboard housing electric meter. Picture rails and oak doors to all rooms.

Lounge: - 15'48 x 11'36. Double glazed square bay window to front, radiator, picture rails.

Beautiful Open Plan Kitchen/Family Room: -Overall Measurement 25' x 17'6. A fabulous room with bi-fold doors leading out to the rear garden. Featured double glazed lantern skylight window. Two radiators, butler style sink with mixer tap and base cupboard under. Extensive range of fitted kitchen units comprising cupboards, drawers, work surfaces and eye level cupboards with lighting, further central island unit/breakfast bar with cupboards and drawers under. Integrated split level four ring electric hob with stylish overhead extractor unit and light above. Built in oven, further cupboard housing gas central heating boiler. Ceiling with downlighting, doors to cloak/w.c and utility cupboard.

Utility Cupboard: - Ceramic tiled floor, plumbing for washing machine, power points.

Cloaks/W.C: - Double glazed window to side. Ceramic tiled walls and floor, modern luxury suite comprising low flushing w.c and wall sink unit set in vanity cabinet and with cupboard under.

Exterior: -

Rear Garden: -Commencing a paved patio leading to artificial Lawn with shingle borders and garden shed to rear. Outside lighting.

The Front Garden has brick walled front boundary.

GROUND FLOOR 1ST FLOOR