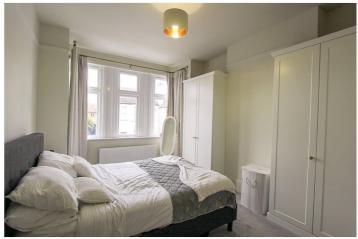

First Floor Landing: - Spindle staircase balustrade, loft access, picture rails, oak wood doors to all rooms.

Bedroom One: - 15'48 x 10'37. Double glazed square bay window to front, radiator and picture rails.

Bedroom Two: - 15'70 x 9'11. Double glazed window to rear, picture rails and radiator.

Bedroom Three: - 11'89 x 7'83. Double glazed window to rear and radiator.

Bathroom: - Double glazed window to front, beautiful ceramic tiled walls and floor, chrome heated towel rail, extractor fan. Modern luxury suite comprising shower-end bath with hand shower and overhead rain shower. Fitted glazed shower screen, wash hand basin set in vanity unit with cupboard under and low flushing w.c.