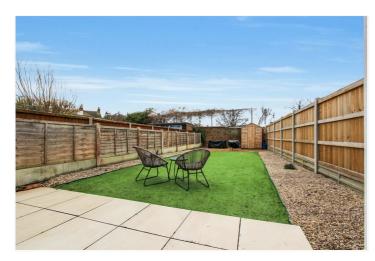

Exterior: -

Rear Garden: -Commencing a paved patio leading to artificial Lawn with shingle borders and garden shed to rear. Outside lighting.

The Front Garden has brick walled front boundary.

GROUND FLOOR 1ST FLOOR