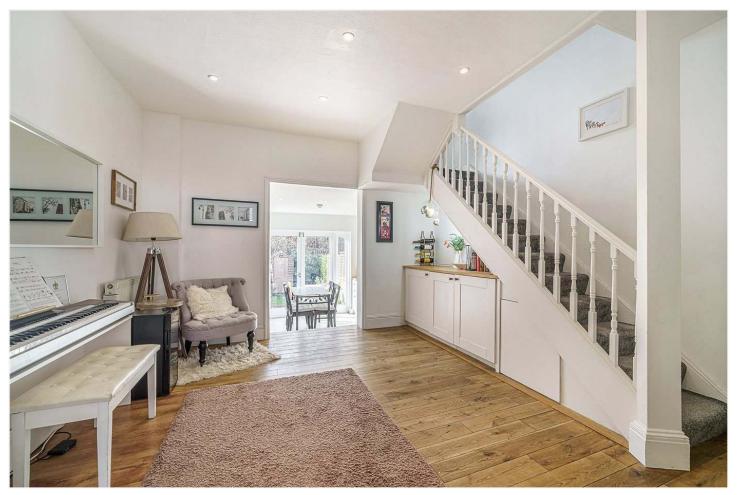

## **DESCRIPTION:**

A charming, well presented family home, situated in a fantastic location in SE22. This lovely family home is set back from the road behind a landscaped front garden and boasting an impressive south facing garden. The property comprises on the ground floor a large reception, set behind the original bay window and boasting lovely original floors and high ceilings. There is a second reception/ reading room that leads through to the kitchen diner to rear. The kitchen is fully fitted and boasts lovely wooden worktops and lots of storage. The first floor comprises two large double bedrooms and a large family bathroom. The loft has been extended to allow a large master en-suite and fourth bedroom to rear. All bedrooms are presented to a high standard and not too long refurbished. The property is situated close to Lordship Lane and Forest Hill Road with an impressive array of shops, bars and amenities and the green open spaces of Peckham Rye are just a short walk away. Transport links are provided via East Dulwich station into London Bridge, easy reach to Honor Oak with connections to the East London line.