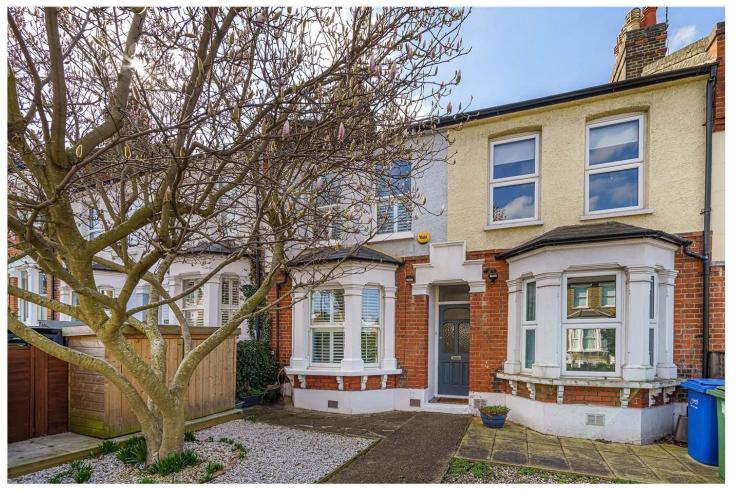

## **DESCRIPTION:**

A charming, well presented family home, situated in a fantastic location in SE22. This lovely family home is set back from the road behind a landscaped front garden and boasting an impressive south facing garden. The property comprises on the ground floor a large reception, set behind the original bay window and boasting lovely original floors and high ceilings. There is a second reception/ reading room that leads through to the kitchen diner to rear. The kitchen is fully fitted and boasts lovely wooden worktops and lots of storage. The first floor comprises two large double bedrooms and a large family bathroom. The loft has been extended to allow a large master en-suite and fourth bedroom to rear. All bedrooms are presented to a high standard and not too long refurbished. The property is situated close to Lordship Lane and Forest Hill Road with an impressive array of shops, bars and amenities and the green open spaces of Peckham Rye are just a short walk away. Transport links are provided via East Dulwich station into London Bridge, easy reach to Honor Oak with connections to the East London line.

## **AT A GLANCE**

- Four Bedrooms
- Victorian Half House
- Double Reception
- Bright and Airy Kitchen-Diner
- Bathroom & Ensuite Shower Room
- South Facing Garden
- Freehold
- School Catchment Area
- Close To Peckham Rye Park