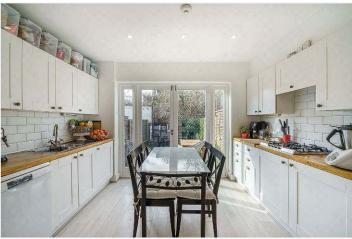

## **DESCRIPTION:**

A charming, well presented family home, situated in a fantastic location in SE22. This lovely family home is set back from the road behind a landscaped front garden and boasting an impressive south facing garden. The property comprises on the ground floor a large reception, set behind the original bay window and boasting lovely original floors and high ceilings. There is a second reception/ reading room that leads through to the kitchen diner to rear. The kitchen is fully fitted and boasts lovely wooden worktops and lots of storage. The first floor comprises two large double bedrooms and a large family bathroom. The loft has been extended to allow a large master en-suite and fourth bedroom to rear. All bedrooms are presented to a high standard and not too long refurbished. The property is situated close to Lordship Lane and Forest Hill Road with an impressive array of shops, bars and amenities and the green open spaces of Peckham Rye are just a short walk away. Transport links are provided via East Dulwich station into London Bridge, easy reach to Honor Oak with connections to the East London line.