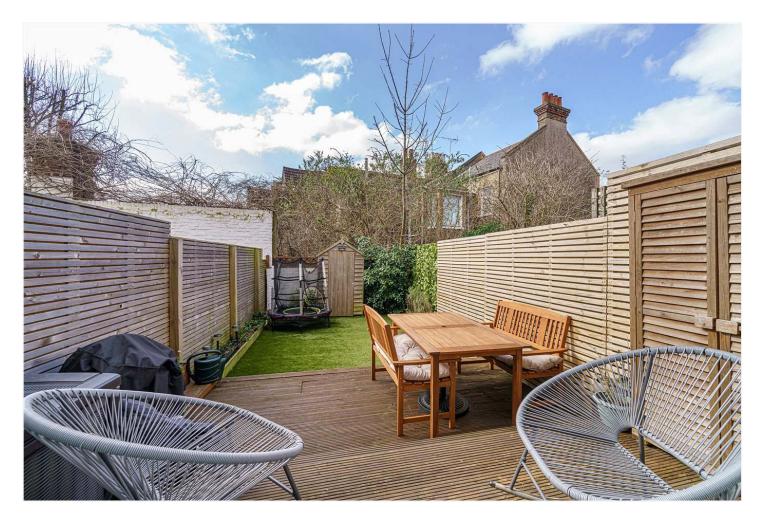

## **DESCRIPTION:**

A charming, well presented family home, situated in a fantastic location in SE22. This lovely family home is set back from the road behind a landscaped front garden and boasting an impressive south facing garden. The property comprises on the ground floor a large reception, set behind the original bay window and boasting lovely original floors and high ceilings. There is a second reception/ reading room that leads through to the kitchen diner to rear. The kitchen is fully fitted and boasts lovely wooden worktops and lots of storage. The first floor comprises two large double bedrooms and a large family bathroom. The loft has been extended to allow a large master en-suite and fourth bedroom to rear. All bedrooms are presented to a high standard and not too long refurbished. The property is situated close to Lordship Lane and Forest Hill Road with an impressive array of shops, bars and amenities and the green open spaces of Peckham Rye are just a short walk away. Transport links are provided via East Dulwich station into London Bridge, easy reach to Honor Oak with connections to the East London line.

## **AT A GLANCE**

- Four Bedrooms
- Victorian Half House
- Double Reception
- Bright and Airy Kitchen-Diner
- Bathroom & Ensuite Shower Room
- South Facing Garden
- Freehold
- School Catchment Area
- Close To Peckham Rye Park