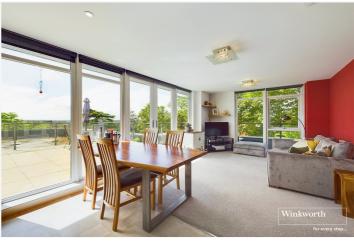

## **DESCRIPTION:**

A delightful two bedroom penthouse apartment with far reaching views from a spacious roof terrace over Reading and the Chilterns. Built by Crest Nicholson in 2012 the property is conveniently located offering easy access into Reading town centre, the M4 at both junctions 11 and 12 and a short walk to Reading's biggest public park, Prospect Park. Set on the 4th floor of this modern development with lift access, the property boasts a superb roof terrace ideal for entertaining and also a large balcony accessible from the master bedroom. Living accommodation comprises a generous open plan living space which spills on to the outside space and includes a high specification fitted kitchen with a range of integrated appliances. There are two double bedrooms, the master with a contemporary ensuite shower room and a further bathroom. The property further benefits from ample storage, a secure gated undercroft parking space and access to lovely communal gardens. This superb apartment would suit young professionals, downsizers or make a great investment.

## AT A GLANCE

- A Two Bedroom Penthouse Apartment
- Large Roof Terrace with Spectacular Views
- Second Balcony From Master Bedroom
- Two Bathrooms
- Open plan Living Space
- Secure Gated Allocated Parking Space
- Service Charge £1635 Per Annum
- Ground Rent £326
- 111 Years Remaining on Headlease
- EWS1 (External Wall System Fire Review Certificate) Approved