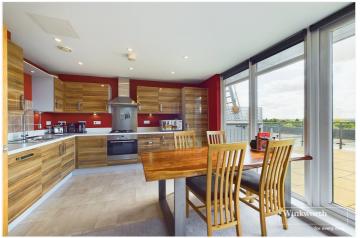

## **DESCRIPTION:**

A delightful two bedroom penthouse apartment with far reaching views from a spacious roof terrace over Reading and the Chilterns. Built by Crest Nicholson in 2012 the property is conveniently located offering easy access into Reading town centre, the M4 at both junctions 11 and 12 and a short walk to Reading's biggest public park, Prospect Park. Set on the 4th floor of this modern development with lift access, the property boasts a superb roof terrace ideal for entertaining and also a large balcony accessible from the master bedroom. Living accommodation comprises a generous open plan living space which spills on to the outside space and includes a high specification fitted kitchen with a range of integrated appliances. There are two double bedrooms, the master with a contemporary ensuite shower room and a further bathroom. The property further benefits from ample storage, a secure gated undercroft parking space and access to lovely communal gardens. This superb apartment would suit young professionals, downsizers or make a great investment.