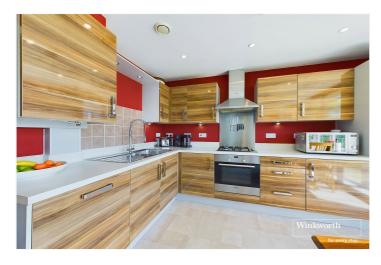

## **DESCRIPTION:**

A delightful two bedroom penthouse apartment with far reaching views from a spacious roof terrace over Reading and the Chilterns. Built by Crest Nicholson in 2012 the property is conveniently located offering easy access into Reading town centre, the M4 at both junctions 11 and 12 and a short walk to Reading's biggest public park, Prospect Park. Set on the 4th floor of this modern development with lift access, the property boasts a superb roof terrace ideal for entertaining and also a large balcony accessible from the master bedroom. Living accommodation comprises a generous open plan living space which spills on to the outside space and includes a high specification fitted kitchen with a range of integrated appliances. There are two double bedrooms, the master with a contemporary ensuite shower room and a further bathroom. The property further benefits from ample storage, a secure gated undercroft parking space and access to lovely communal gardens. This superb apartment would suit young professionals, downsizers or make a great investment.