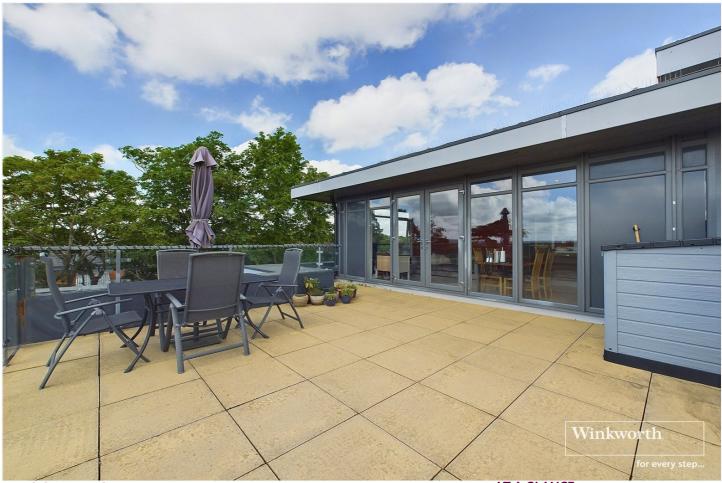

## **DESCRIPTION:**

A delightful two bedroom penthouse apartment with far reaching views from a spacious roof terrace over Reading and the Chilterns. Built by Crest Nicholson in 2012 the property is conveniently located offering easy access into Reading town centre, the M4 at both junctions 11 and 12 and a short walk to Reading's biggest public park, Prospect Park. Set on the 4th floor of this modern development with lift access, the property boasts a superb roof terrace ideal for entertaining and also a large balcony accessible from the master bedroom. Living accommodation comprises a generous open plan living space which spills on to the outside space and includes a high specification fitted kitchen with a range of integrated appliances. There are two double bedrooms, the master with a contemporary ensuite shower room and a further bathroom. The property further benefits from ample storage, a secure gated undercroft parking space and access to lovely communal gardens. This superb apartment would suit young professionals, downsizers or make a great investment.

## AT A GLANCE

- A Two Bedroom Penthouse Apartment
- Large Roof Terrace with Spectacular Views
- Second Balcony From Master Bedroom
- Two Bathrooms
- Open plan Living Space
- Secure Gated Allocated Parking Space
- Service Charge £1635 Per Annum
- Ground Rent £326
- 111 Years Remaining on Headlease
- EWS1 (External Wall System Fire Review Certificate) Approved