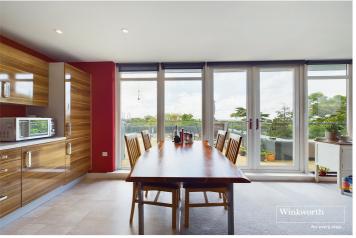

## **DESCRIPTION:**

A delightful two bedroom penthouse apartment with far reaching views from a spacious roof terrace over Reading and the Chilterns. Built by Crest Nicholson in 2012 the property is conveniently located offering easy access into Reading town centre, the M4 at both junctions 11 and 12 and a short walk to Reading's biggest public park, Prospect Park. Set on the 4th floor of this modern development with lift access, the property boasts a superb roof terrace ideal for entertaining and also a large balcony accessible from the master bedroom. Living accommodation comprises a generous open plan living space which spills on to the outside space and includes a high specification fitted kitchen with a range of integrated appliances. There are two double bedrooms, the master with a contemporary ensuite shower room and a further bathroom. The property further benefits from ample storage, a secure gated undercroft parking space and access to lovely communal gardens. This superb apartment would suit young professionals, downsizers or make a great investment.

## AT A GLANCE

- A Two Bedroom Penthouse Apartment
- Large Roof Terrace with Spectacular Views
- Second Balcony From Master Bedroom
- Two Bathrooms
- Open plan Living Space
- Secure Gated Allocated Parking Space
- Service Charge £1635 Per Annum
- Ground Rent £326
- 111 Years Remaining on Headlease
- EWS1 (External Wall System Fire Review Certificate) Approved