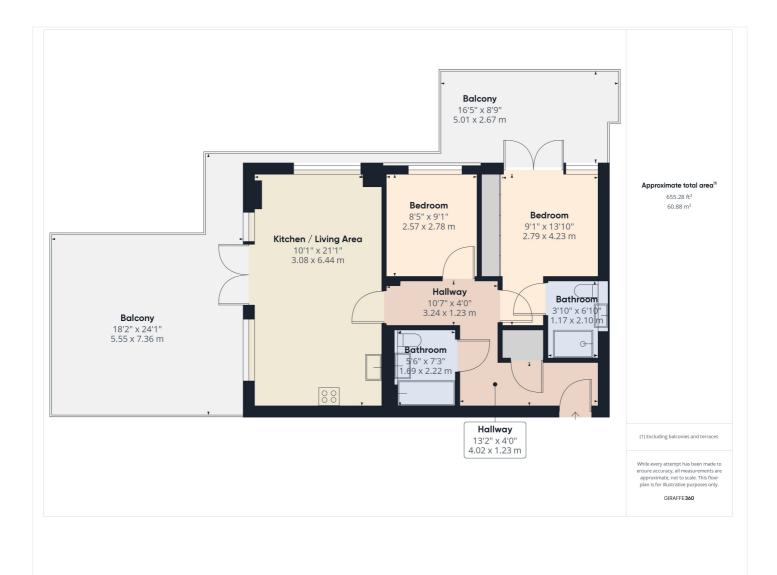

## **DESCRIPTION:**

A delightful two bedroom penthouse apartment with far reaching views from a spacious roof terrace over Reading and the Chilterns. Built by Crest Nicholson in 2012 the property is conveniently located offering easy access into Reading town centre, the M4 at both junctions 11 and 12 and a short walk to Reading's biggest public park, Prospect Park. Set on the 4th floor of this modern development with lift access, the property boasts a superb roof terrace ideal for entertaining and also a large balcony accessible from the master bedroom. Living accommodation comprises a generous open plan living space which spills on to the outside space and includes a high specification fitted kitchen with a range of integrated appliances. There are two double bedrooms, the master with a contemporary ensuite shower room and a further bathroom. The property further benefits from ample storage, a secure gated undercroft parking space and access to lovely communal gardens. This superb apartment would suit young professionals, downsizers or make a great investment.

## AT A GLANCE

- A Two Bedroom Penthouse Apartment
- Large Roof Terrace with Spectacular Views
- Second Balcony From Master Bedroom
- Two Bathrooms
- Open plan Living Space
- Secure Gated Allocated Parking Space
- Service Charge £1635 Per Annum
- Ground Rent £326
- 111 Years Remaining on Headlease
- EWS1 (External Wall System Fire Review Certificate) Approved

This floorplan is for illustration purposes only and is not to scale. The position and size of doors, windows, appliances and other features are approximate.

**Reading** | 0118 4022 300 | reading@winkworth.co.uk