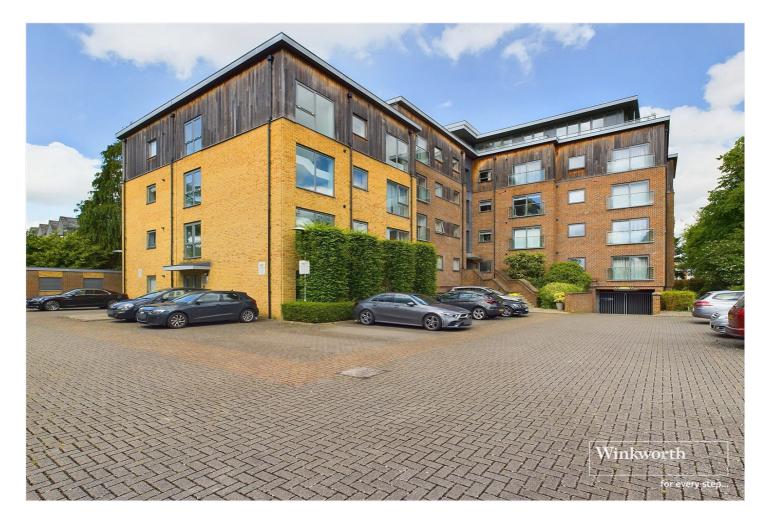

## **DESCRIPTION:**

A delightful two bedroom penthouse apartment with far reaching views from a spacious roof terrace over Reading and the Chilterns. Built by Crest Nicholson in 2012 the property is conveniently located offering easy access into Reading town centre, the M4 at both junctions 11 and 12 and a short walk to Reading's biggest public park, Prospect Park. Set on the 4th floor of this modern development with lift access, the property boasts a superb roof terrace ideal for entertaining and also a large balcony accessible from the master bedroom. Living accommodation comprises a generous open plan living space which spills on to the outside space and includes a high specification fitted kitchen with a range of integrated appliances. There are two double bedrooms, the master with a contemporary ensuite shower room and a further bathroom. The property further benefits from ample storage, a secure gated undercroft parking space and access to lovely communal gardens. This superb apartment would suit young professionals, downsizers or make a great investment.

## AT A GLANCE

- A Two Bedroom Penthouse Apartment
- Large Roof Terrace with Spectacular Views
- Second Balcony From Master Bedroom
- Two Bathrooms
- Open plan Living Space
- Secure Gated Allocated Parking Space
- Service Charge £1635 Per Annum
- Ground Rent £326
- 111 Years Remaining on Headlease
- EWS1 (External Wall System Fire Review Certificate) Approved