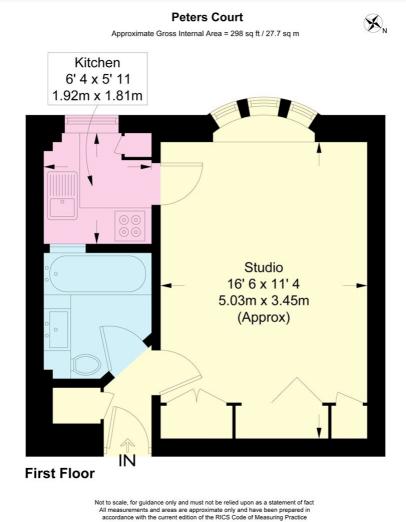

This floorplan is for illustration purposes only and is not to scale. The position and size of doors, windows, appliances and other features are approximate.

**Deposit:** £ 1,975

Holding Deposit: Weeks rent