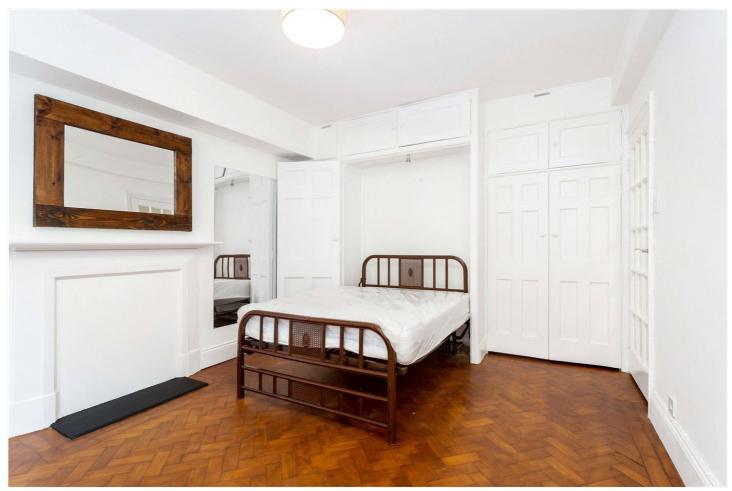

## **DESCRIPTION:**

The property comprises original wood parquet floor, bay window, separate fitted kitchen and immaculate newly refurbished bathroom.

The property benefits from a built-in pull down double bed and hot water and heating included in the rent and the property is available immediately.