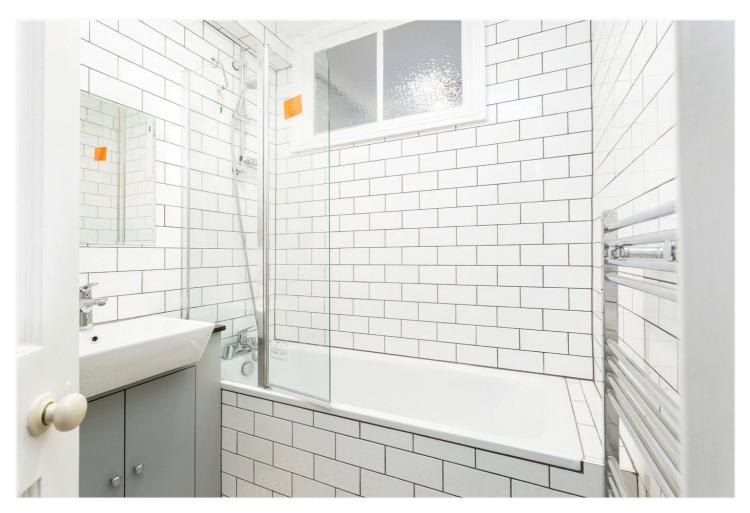

## **DESCRIPTION:**

The property comprises original wood parquet floor, bay window, separate fitted kitchen and immaculate newly refurbished bathroom.

The property benefits from a built-in pull down double bed and hot water and heating included in the rent and the property is available immediately.