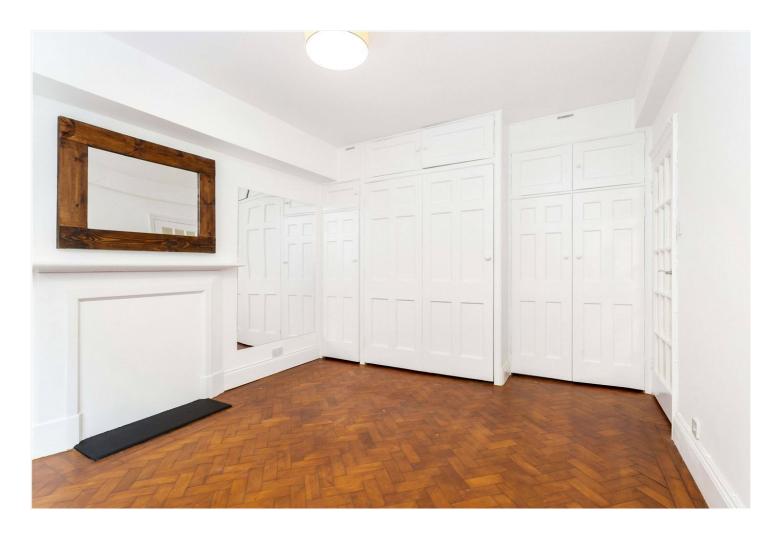

## **DESCRIPTION:**

The property comprises original wood parquet floor, bay window, separate fitted kitchen and immaculate newly refurbished bathroom.

The property benefits from a built-in pull down double bed and hot water and heating included in the rent and the property is available immediately.