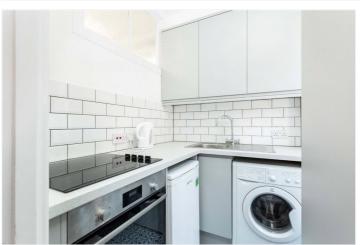

## **DESCRIPTION:**

The property comprises original wood parquet floor, bay window, separate fitted kitchen and immaculate newly refurbished bathroom.

The property benefits from a built-in pull down double bed and hot water and heating included in the rent and the property is available immediately.