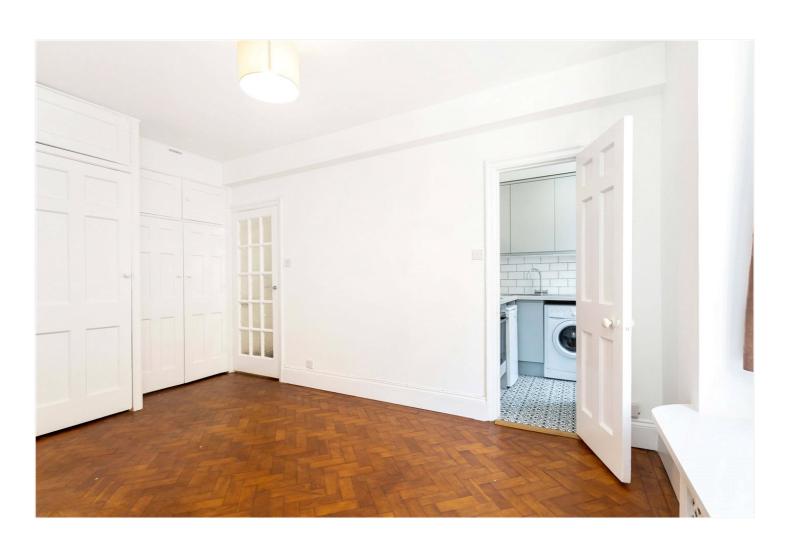

## **DESCRIPTION:**

The property comprises original wood parquet floor, bay window, separate fitted kitchen and immaculate newly refurbished bathroom.

The property benefits from a built-in pull down double bed and hot water and heating included in the rent and the property is available immediately.