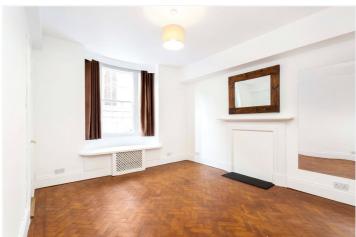

## **DESCRIPTION:**

The property comprises original wood parquet floor, bay window, separate fitted kitchen and immaculate newly refurbished bathroom.

The property benefits from a built-in pull down double bed and hot water and heating included in the rent and the property is available immediately.