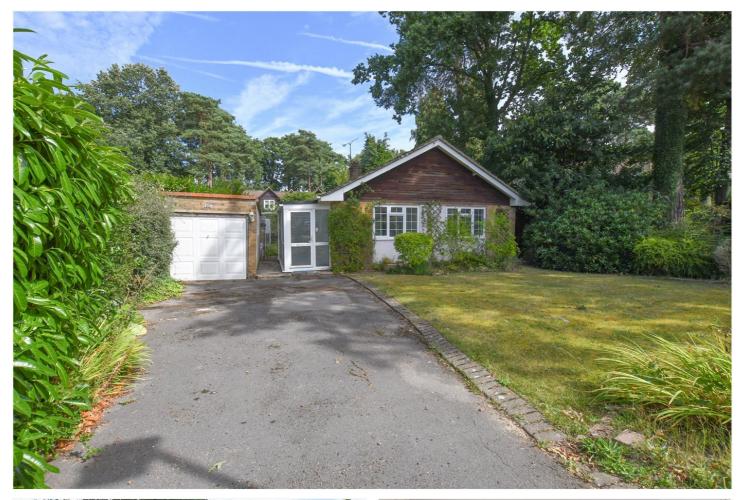

35A, PINE DRIVE, FINCHAMPSTEAD, WOKINGHAM, BERKSHIRE, RG40 3LD **£539,950** FREEHOLD

SITUATED IN A MUCH SOUGHT AFTER AREA WITHIN THE POPULAR VILLAGE OF FINCHAMPSTEAD IS THIS DETACHED BUNGALOW OFFERING FLEXIBLE ACCOMMODATION THROUGHOUT.

## **DESCRIPTION:**

Situated in a much sought after location within the popular village of Finchampstead is this detached bungalow offering flexible accommodation throughout and having been recently redecorated with new carpets, newly fitted kitchen and bathroom.

Comprising living room, conservatory, kitchen/breakfast room, two double bedrooms, third bedroom/dining room and family bathroom. The property is set on a generous plot with attractive gardens to the front and rear. There is a detached single garage measuring approximately 18ft in length.

Pine Drive is a delightful road of individual properties and forms part of a desirable and well established residential area. There are local shops at California crossroads on the Nine Mile Ride with Wokingham and its train station about 2.5 miles distant. Both the M3 and A329(M)/M4 can be accessed via Bracknell.