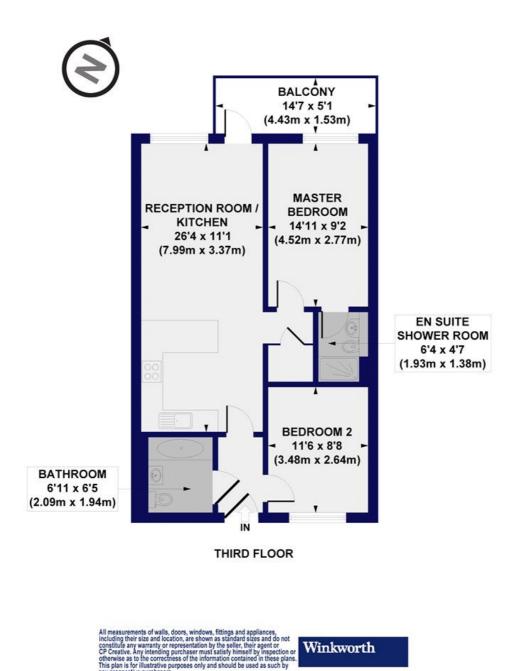

## Rathbone Market, Barking Road, E16 Approx. Gross Internal Floor Area 693 sq. ft / 64.35 sq. m

This floorplan is for illustration purposes only and is not to scale. The position and size of doors, windows, appliances and other features are approximate.