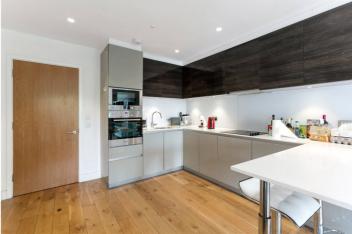

## **DESCRIPTION:**

Spanning almost 700sqft is this fantastic two-double bedroom, two-bathroom third floor apartment with private balcony in a modern development close to Canning Town station.

The property comprises entrance hall that leads to bright open-plan kitchen/ living room with access to private balcony, en-suite bedroom, guest bedroom and family bathroom. The open plan kitchen comprises of built in appliances including electric hob, fridge/ freezer and dishwasher.