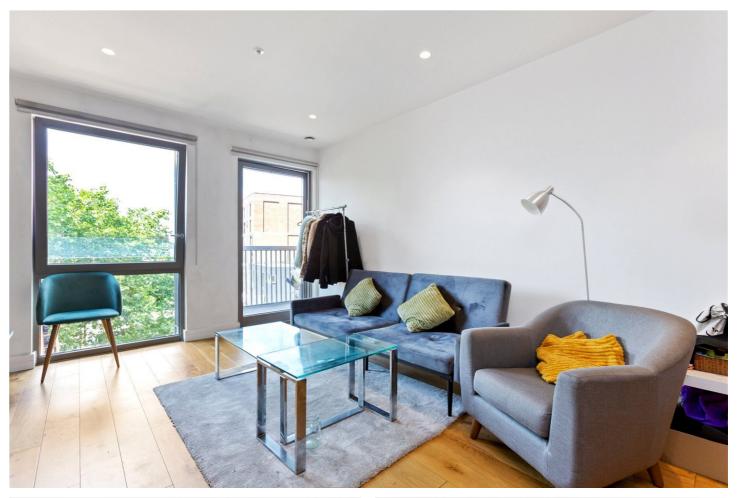

## **DESCRIPTION:**

Spanning almost 700sqft is this fantastic two-double bedroom, two-bathroom third floor apartment with private balcony in a modern development close to Canning Town station.

The property comprises entrance hall that leads to bright open-plan kitchen/ living room with access to private balcony, en-suite bedroom, guest bedroom and family bathroom. The open plan kitchen comprises of built in appliances including electric hob, fridge/ freezer and dishwasher.

Situated within Rathbone Market in Canning Town, the apartment offers unparalleled convenience with easy access to local amenities such as Morrisons, Tian Tian, and nearby gyms. Additionally, it boasts a prime location just a short stroll away from Canning Town Jubilee & DLR station, ensuring effortless commuting options.