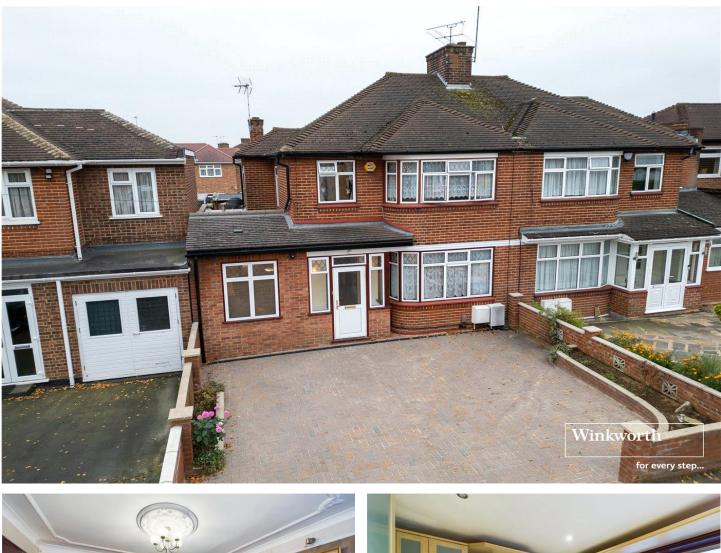

BEVERLEY DRIVE, EDGWARE, MIDDLESEX, HA8 OFFERS IN EXCESS OF £795,000 FREEHOLD

## FOUR BEDROOM SEMI DETACHED HOUSE

Kingsbury | 020 8204 0000 | kingsbury@winkworth.co.uk

## Winkworth

for every step...

winkworth.co.uk

**DESCRIPTION:** A lovely semi-detached home in the ever-popular Beverley Drive Estate. The ground floor boasts an expansive double reception room, seamlessly leading into the kitchen/diner. This area connects to a spacious, well-appointed conservatory that flows effortlessly into a beautifully maintained garden, complete with a practical storage outbuilding. Also on the ground floor, you'll find a convenient shower room & a bedroom, ideal for versatile use as a home office. Upstairs, there are two double bedrooms, a comfortable single bedroom, & ample integrated storage, all complemented by a well-fitted family bathroom & separate W/C. Additional features include private driveway parking & the exciting potential for further extension (STPP). Perfectly positioned near Queensbury Station (Jubilee Line), making it ideal for commuters/ families alike, with easy access to local amenities & schools.