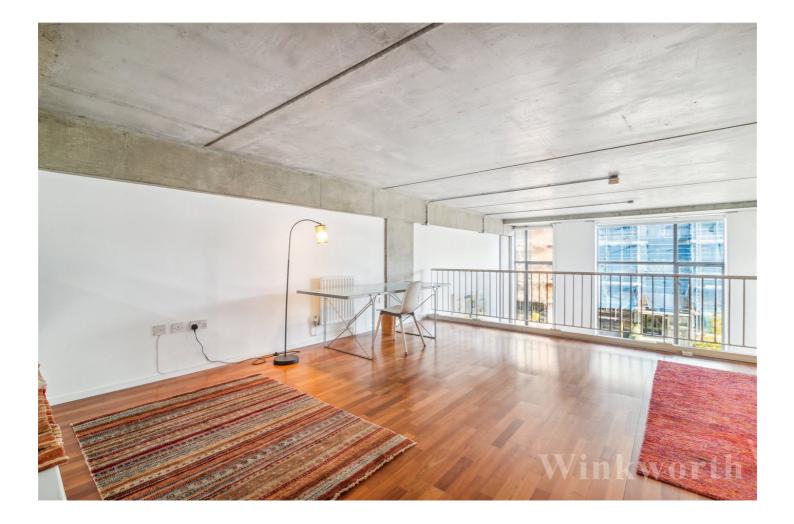

### **DESCRIPTION:**

Spanning 915sqft is this unique two-bedroom flat set within this well-maintained block a stone-throw away from Haggerston Overground station. The property offers an amazing living/entertaining space and is flooded with natural light due to the huge windows in the reception area. On entering the property, you have a double bedroom, bathroom and a superb open-plan kitchen/reception area. Upstairs is the mezzanine level, which can be utilized as a large bedroom or alternatively an office space which so perfect for those working from home. The property further benefits from high ceiling, secure entry and is offered to the market chain free.