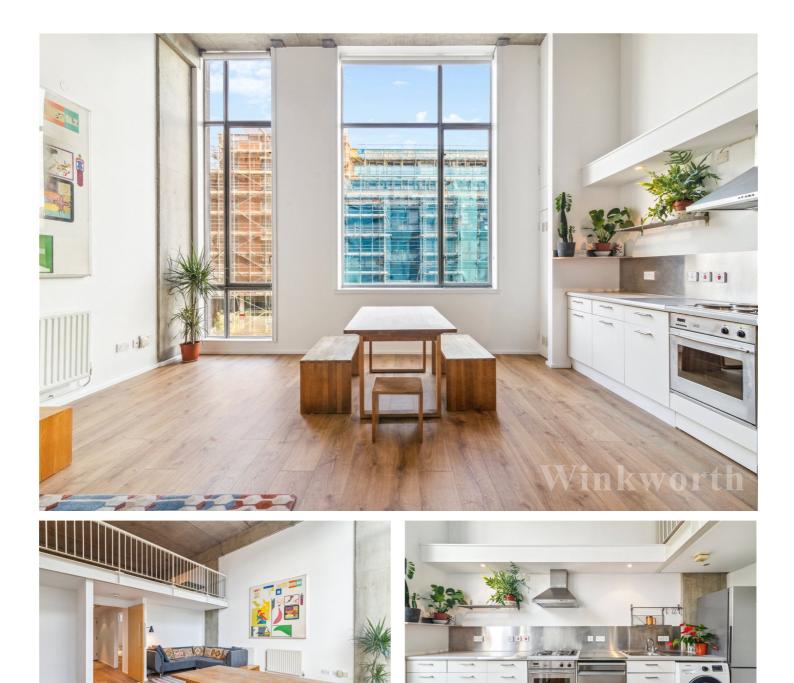

### **DESCRIPTION:**

Spanning 915sqft is this unique two-bedroom flat set within this well-maintained block a stone-throw away from Haggerston Overground station. The property offers an amazing living/entertaining space and is flooded with natural light due to the huge windows in the reception area. On entering the property, you have a double bedroom, bathroom and a superb open-plan kitchen/reception area. Upstairs is the mezzanine level, which can be utilized as a large bedroom or alternatively an office space which so perfect for those working from home. The property further benefits from high ceiling, secure entry and is offered to the market chain free.

The property is perfectly located in an ideal position just off Kingsland Road and is just a short distance to Haggerston Overground station. You are also within easy reach of both Shoreditch and Dalston offering an array of unique boutiques, restaurants, cafes and bars. An array of bus routes are at hand offering effortless access to the City and West End whilst international transport is facilitated from St Pancras.