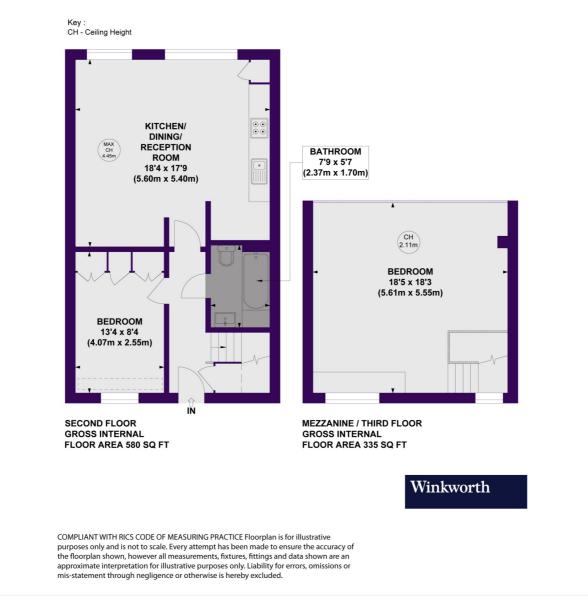

## Kings Wharf, E8

Approx. Gross Internal Floor Area 915 sq. ft / 85.00 sq. m

This floorplan is for illustration purposes only and is not to scale. The position and size of doors, windows, appliances and other features are approximate.