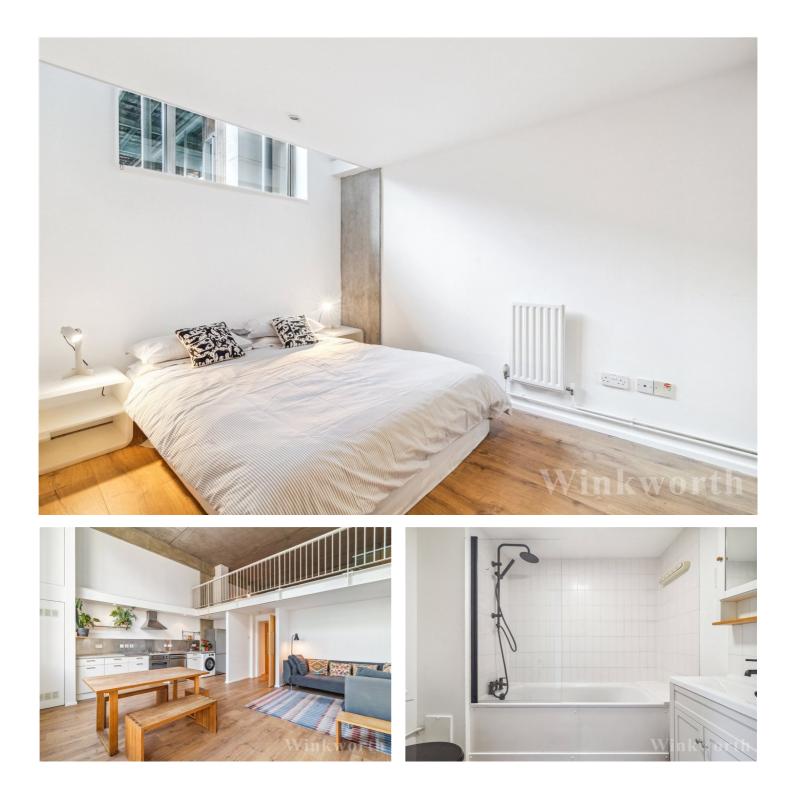

### **DESCRIPTION:**

Spanning 915sqft is this unique two-bedroom flat set within this well-maintained block a stone-throw away from Haggerston Overground station. The property offers an amazing living/entertaining space and is flooded with natural light due to the huge windows in the reception area. On entering the property, you have a double bedroom, bathroom and a superb open-plan kitchen/reception area. Upstairs is the mezzanine level, which can be utilized as a large bedroom or alternatively an office space which so perfect for those working from home. The property further benefits from high ceiling, secure entry and is offered to the market chain free.