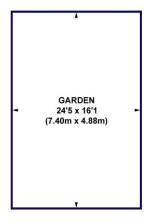

## Leet Court, Milton Grove, N16 Approx. Gross Internal Floor Area 692 sq. ft / 64.26 sq. m

GROUND FLOOR GROSS INTERNAL FLOOR AREA 344 SQ FT

FIRST FLOOR GROSS INTERNAL FLOOR AREA 348 SQ FT

All measurements of walls, doors, windows, fittings and appliances, including their size and location, are shown as standard sizes and do not constitute any warranty or representation by the seller, their agent or CP Creative. Any intending purchaser must satisfy himself by inspection or otherwise as to the correctness of the information contained in these plans. This plan is for illustrative purposes only and should be used as such by any prospective purchasers.