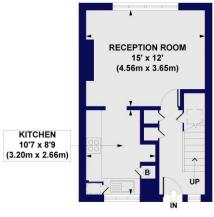

## Leet Court, Milton Grove, N16 Approx. Gross Internal Floor Area 692 sq. ft / 64.26 sq. m

GROUND FLOOR GROSS INTERNAL FLOOR AREA 344 SQ FT

FIRST FLOOR GROSS INTERNAL FLOOR AREA 348 SQ FT

All measurements of walls, doors, windows, fittings and appliances, including their size and location, are shown as standard sizes and do not constitute any warranty or representation by the seller, their agent or CP Creative. Any intending purchaser must satisfy himself by inspection or otherwise as to the correctness of the information contained in these plans. This plan is for illustrative purposes only and should be used as such by any prospective purchasers.

## **DESCRIPTION:**

This well-presented property boasts plentiful indoor and outdoor space, making it an ideal retreat for professionals, couples, or small families. Accessed via the private front garden, the living space is bright and airy and the property has been tastefully designed to maximise natural light. The open-plan layout connects the lounge area to a modern kitchen, complete with high-quality appliances and ample storage, catering to all your culinary needs. Located on the first floor, the two generous double-bedrooms boast ample space for storage alongside furniture, and the family bathroom is designed with contemporary fixtures and finishes. One of the standout features of this property is the private garden. Designed with an array of trees and shrubbery alongside paved areas, the outdoor oasis is perfect for entertaining or simply relaxing.