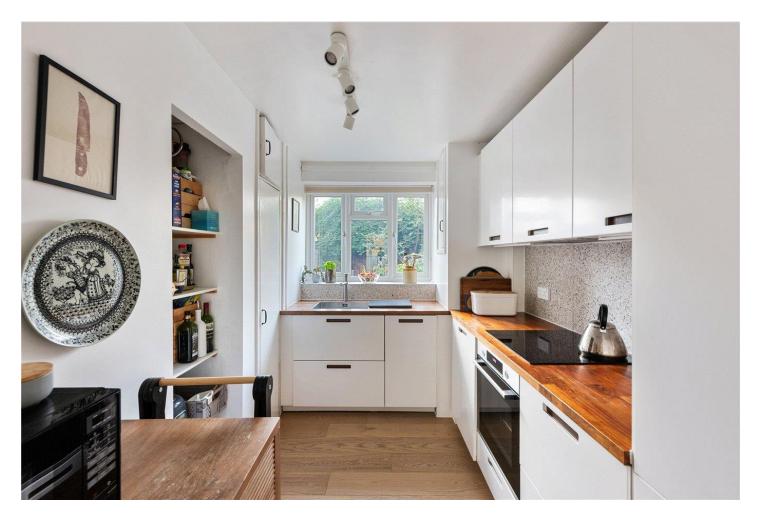

## **DESCRIPTION:**

This well-presented property boasts plentiful indoor and outdoor space, making it an ideal retreat for professionals, couples, or small families. Accessed via the private front garden, the living space is bright and airy and the property has been tastefully designed to maximise natural light. The open-plan layout connects the lounge area to a modern kitchen, complete with high-quality appliances and ample storage, catering to all your culinary needs. Located on the first floor, the two generous double-bedrooms boast ample space for storage alongside furniture, and the family bathroom is designed with contemporary fixtures and finishes. One of the standout features of this property is the private garden. Designed with an array of trees and shrubbery alongside paved areas, the outdoor oasis is perfect for entertaining or simply relaxing.