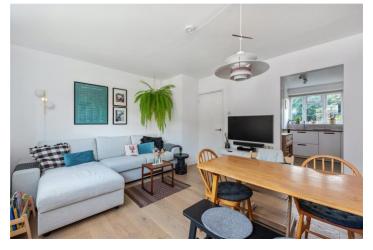

## **DESCRIPTION:**

This well-presented property boasts plentiful indoor and outdoor space, making it an ideal retreat for professionals, couples, or small families. Accessed via the private front garden, the living space is bright and airy and the property has been tastefully designed to maximise natural light. The open-plan layout connects the lounge area to a modern kitchen, complete with high-quality appliances and ample storage, catering to all your culinary needs. Located on the first floor, the two generous double-bedrooms boast ample space for storage alongside furniture, and the family bathroom is designed with contemporary fixtures and finishes. One of the standout features of this property is the private garden. Designed with an array of trees and shrubbery alongside paved areas, the outdoor oasis is perfect for entertaining or simply relaxing.