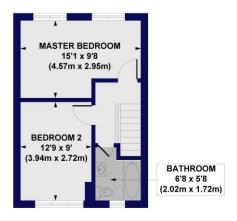

## Leet Court, Milton Grove, N16 Approx. Gross Internal Floor Area 692 sq. ft / 64.26 sq. m

GROUND FLOOR GROSS INTERNAL FLOOR AREA 344 SQ FT

FIRST FLOOR GROSS INTERNAL FLOOR AREA 348 SQ FT

All measurements of walls, doors, windows, fittings and appliances, including their size and location, are shown as standard sizes and do not constitute any warranty or representation by the seller, their agent or CP Creative. Any intending purchaser must satisfy himself by inspection or otherwise as to the correctness of the information contained in these plans. This plan is for illustrative purposes only and should be used as such by any prospective purchasers.

## **DESCRIPTION:**

This well-presented property boasts plentiful indoor and outdoor space, making it an ideal retreat for professionals, couples, or small families. Accessed via the private front garden, the living space is bright and airy and the property has been tastefully designed to maximise natural light. The open-plan layout connects the lounge area to a modern kitchen, complete with high-quality appliances and ample storage, catering to all your culinary needs. Located on the first floor, the two generous double-bedrooms boast ample space for storage alongside furniture, and the family bathroom is designed with contemporary fixtures and finishes. One of the standout features of this property is the private garden. Designed with an array of trees and shrubbery alongside paved areas, the outdoor oasis is perfect for entertaining or simply relaxing.