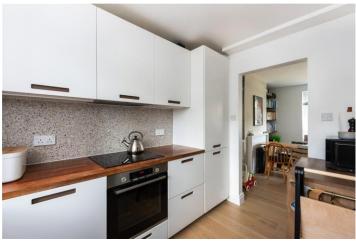

## **DESCRIPTION:**

This well-presented property boasts plentiful indoor and outdoor space, making it an ideal retreat for professionals, couples, or small families. Accessed via the private front garden, the living space is bright and airy and the property has been tastefully designed to maximise natural light. The open-plan layout connects the lounge area to a modern kitchen, complete with high-quality appliances and ample storage, catering to all your culinary needs. Located on the first floor, the two generous double-bedrooms boast ample space for storage alongside furniture, and the family bathroom is designed with contemporary fixtures and finishes. One of the standout features of this property is the private garden. Designed with an array of trees and shrubbery alongside paved areas, the outdoor oasis is perfect for entertaining or simply relaxing.