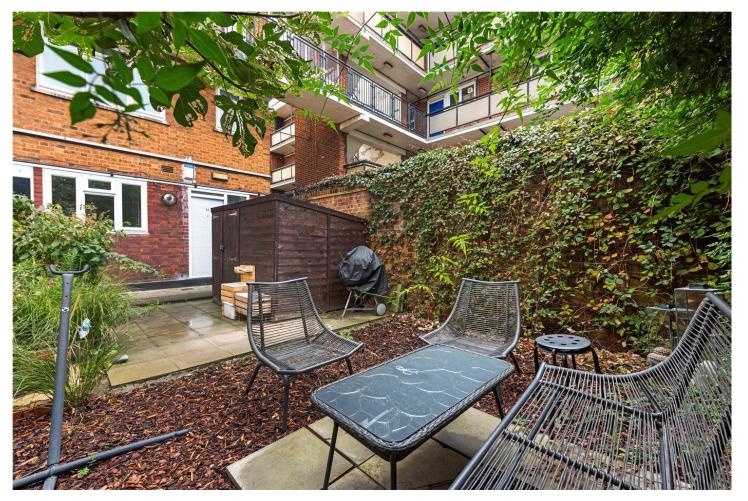

## **DESCRIPTION:**

This well-presented property boasts plentiful indoor and outdoor space, making it an ideal retreat for professionals, couples, or small families. Accessed via the private front garden, the living space is bright and airy and the property has been tastefully designed to maximise natural light. The open-plan layout connects the lounge area to a modern kitchen, complete with high-quality appliances and ample storage, catering to all your culinary needs. Located on the first floor, the two generous double-bedrooms boast ample space for storage alongside furniture, and the family bathroom is designed with contemporary fixtures and finishes. One of the standout features of this property is the private garden. Designed with an array of trees and shrubbery alongside paved areas, the outdoor oasis is perfect for entertaining or simply relaxing.