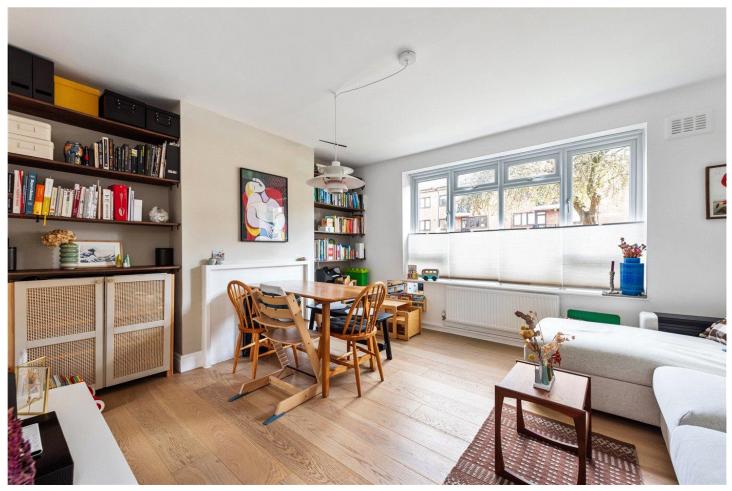

## **DESCRIPTION:**

This well-presented property boasts plentiful indoor and outdoor space, making it an ideal retreat for professionals, couples, or small families. Accessed via the private front garden, the living space is bright and airy and the property has been tastefully designed to maximise natural light. The open-plan layout connects the lounge area to a modern kitchen, complete with high-quality appliances and ample storage, catering to all your culinary needs. Located on the first floor, the two generous double-bedrooms boast ample space for storage alongside furniture, and the family bathroom is designed with contemporary fixtures and finishes. One of the standout features of this property is the private garden. Designed with an array of trees and shrubbery alongside paved areas, the outdoor oasis is perfect for entertaining or simply relaxing.