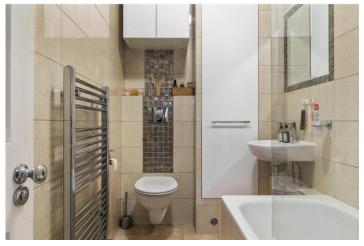

## **DESCRIPTION:**

This beautifully presented ground floor flat features two double bedrooms, one of which boasts a large bay window that floods the room with natural light. The fully tiled bathroom is equipped with modern fixtures and fittings, and the hallway offers two convenient storage cupboards. The open-plan reception area includes a contemporary galley kitchen with a skylight, leading to a partially decked and well-maintained private north-facing rear garden.