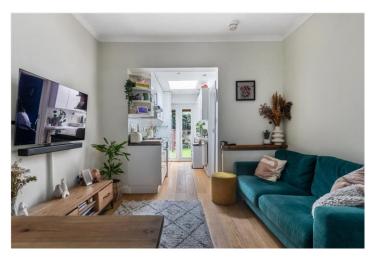

## **DESCRIPTION:**

This beautifully presented ground floor flat features two double bedrooms, one of which boasts a large bay window that floods the room with natural light. The fully tiled bathroom is equipped with modern fixtures and fittings, and the hallway offers two convenient storage cupboards. The open-plan reception area includes a contemporary galley kitchen with a skylight, leading to a partially decked and well-maintained private north-facing rear garden.