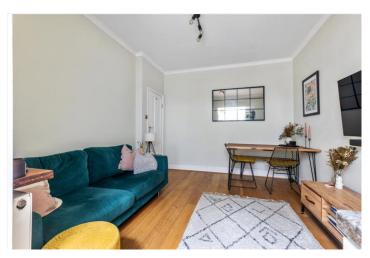

## **DESCRIPTION:**

This beautifully presented ground floor flat features two double bedrooms, one of which boasts a large bay window that floods the room with natural light. The fully tiled bathroom is equipped with modern fixtures and fittings, and the hallway offers two convenient storage cupboards. The open-plan reception area includes a contemporary galley kitchen with a skylight, leading to a partially decked and well-maintained private north-facing rear garden.