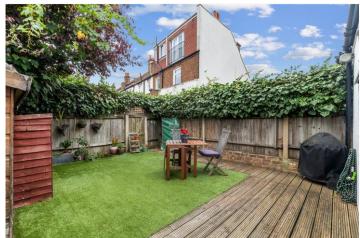

## **DESCRIPTION:**

This beautifully presented ground floor flat features two double bedrooms, one of which boasts a large bay window that floods the room with natural light. The fully tiled bathroom is equipped with modern fixtures and fittings, and the hallway offers two convenient storage cupboards. The open-plan reception area includes a contemporary galley kitchen with a skylight, leading to a partially decked and well-maintained private north-facing rear garden.