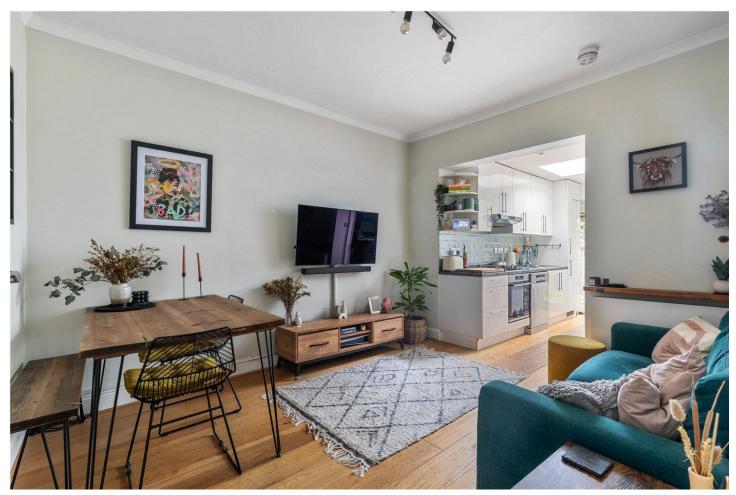

## **DESCRIPTION:**

This beautifully presented ground floor flat features two double bedrooms, one of which boasts a large bay window that floods the room with natural light. The fully tiled bathroom is equipped with modern fixtures and fittings, and the hallway offers two convenient storage cupboards. The open-plan reception area includes a contemporary galley kitchen with a skylight, leading to a partially decked and well-maintained private north-facing rear garden.