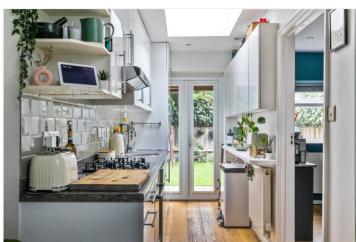

## **DESCRIPTION:**

This beautifully presented ground floor flat features two double bedrooms, one of which boasts a large bay window that floods the room with natural light. The fully tiled bathroom is equipped with modern fixtures and fittings, and the hallway offers two convenient storage cupboards. The open-plan reception area includes a contemporary galley kitchen with a skylight, leading to a partially decked and well-maintained private north-facing rear garden.