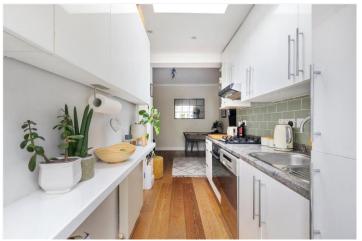

## **DESCRIPTION:**

This beautifully presented ground floor flat features two double bedrooms, one of which boasts a large bay window that floods the room with natural light. The fully tiled bathroom is equipped with modern fixtures and fittings, and the hallway offers two convenient storage cupboards. The open-plan reception area includes a contemporary galley kitchen with a skylight, leading to a partially decked and well-maintained private north-facing rear garden.