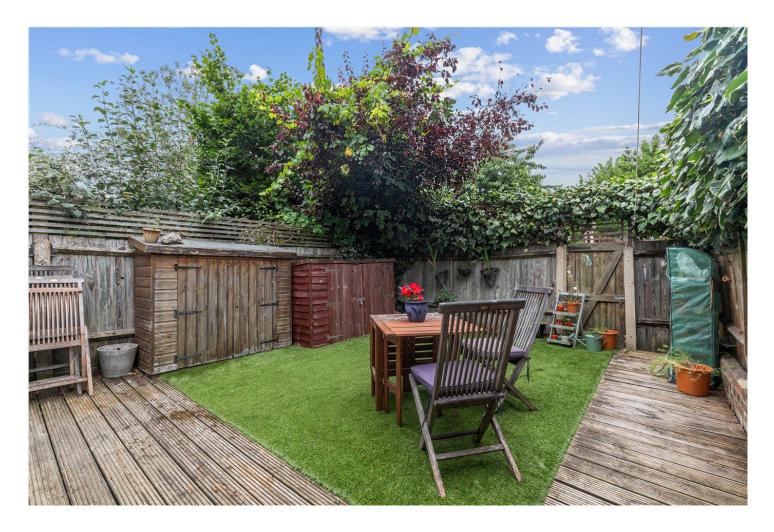

## **DESCRIPTION:**

This beautifully presented ground floor flat features two double bedrooms, one of which boasts a large bay window that floods the room with natural light. The fully tiled bathroom is equipped with modern fixtures and fittings, and the hallway offers two convenient storage cupboards. The open-plan reception area includes a contemporary galley kitchen with a skylight, leading to a partially decked and well-maintained private north-facing rear garden.

## Links Road, SW17 Approx. Gross Internal Floor Area 531 sq. ft / 49.29 sq. m Rear Garden 19'11 x 17'3 (6.04m x 5.24m) Bedroom 2 9'10 x 7'8 (2.98m x 2.33m) Reception Room / 8'5 x 5' Kitchen (2.55m x 1.51m) 23'7 x 10'8 (7.15m x 3.24m) Master Bedroom 14'2 x 10'4 (4.29m x 3.14m)