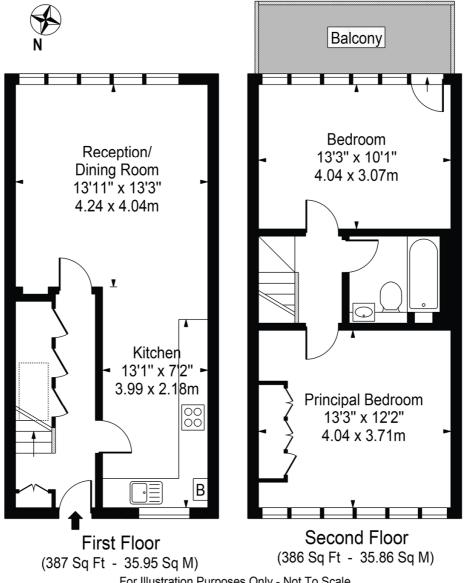

## Holmefield House

Approx. Gross Internal Area 773 Sq Ft - 71.81 Sq M

For Illustration Purposes Only - Not To Scale

This floor plan should be used as a general outline for guidance only and does not constitute in whole or in part an offer or contract.

Any intending purchaser or lessee should satisfy themselves by inspection, searches, enquiries and full survey as to the correctness of each statement. Any areas, measurements or distances quoted are approximate and should not be used to value a property or be the basis of any sale or let. Copyright Morriarti Photography & Design LTD

This floorplan is for illustration purposes only and is not to scale. The position and size of doors, windows, appliances and other features are approximate.

Tenure: Leasehold

Term: 86 Years and 4 Months currently being extended to 125